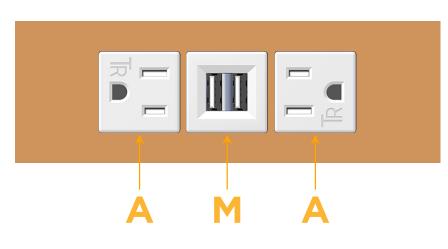

# Modules/Ports:

- A Tamper Resistant AC Receptacle
- M Double USB-A (Fast Charging Ports 18W)

Distributed by

Mormax Company, Inc. 8 Westchester Plaza Elmsford, NY 10523

1.555" (39.503mm)

© 2024 Metro Light & Power, LLC. All rights reserved. US Patent No(s) 10,841,990; 10,847,959; other Patents Pending Metro Light & Power, LLC | 11 Smith St Englewood, NJ 07631 | T: 201-416-4160 | F: 208-979-4613 | info@metrolightandpower.com | www.metrolightandpower.com