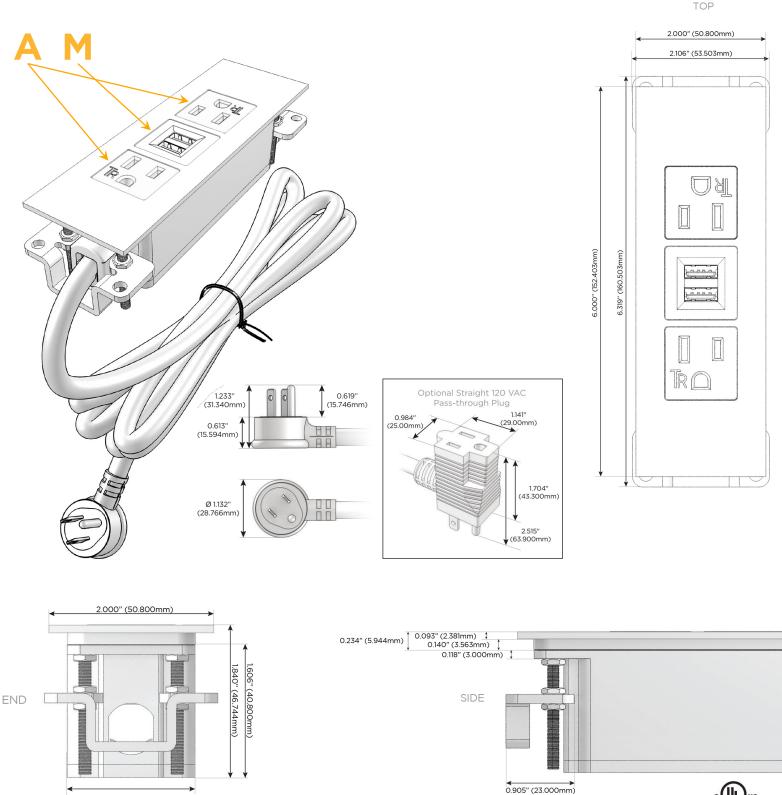

#### Plug:

Supplied with Low Profile Flat 45° Angle 120 VAC Plug

- **Optional Standard Straight 120 VAC Plug**
- Optional Straight 120 VAC Pass-through Plug

- CLEAN, COMPACT DESIGN
- STREAMLINED
- LOW PROFILE
- SIDE-EXITING CORDS
- PLUG & PLAY
- 6' AC CORD & PLUG (FLAT PLUG STANDARD)
- CUSTOMIZABLE CONFIGURATIONS AND FINISHES
- UL LISTED FOR MOUNTING IN FURNITURE
- 15A

# AC POWER & DATA CONNECTIVITY SOLUTION

M-POWER-3TW-AMA-CTP

Specs:

# Modules/Ports:

- A Tamper Resistant AC Receptacle
- M Double USB-A (Fast Charging Ports 18W)

Distributed by

Mormax Company, Inc. 8 Westchester Plaza Elmsford, NY 10523

1.555" (39.503mm)

© 2024 Metro Light & Power, LLC. All rights reserved. US Patent No(s) 10,841,990; 10,847,959; other Patents Pending Metro Light & Power, LLC | 11 Smith St Englewood, NJ 07631 | T: 201-416-4160 | F: 208-979-4613 | info@metrolightandpower.com | www.metrolightandpower.com