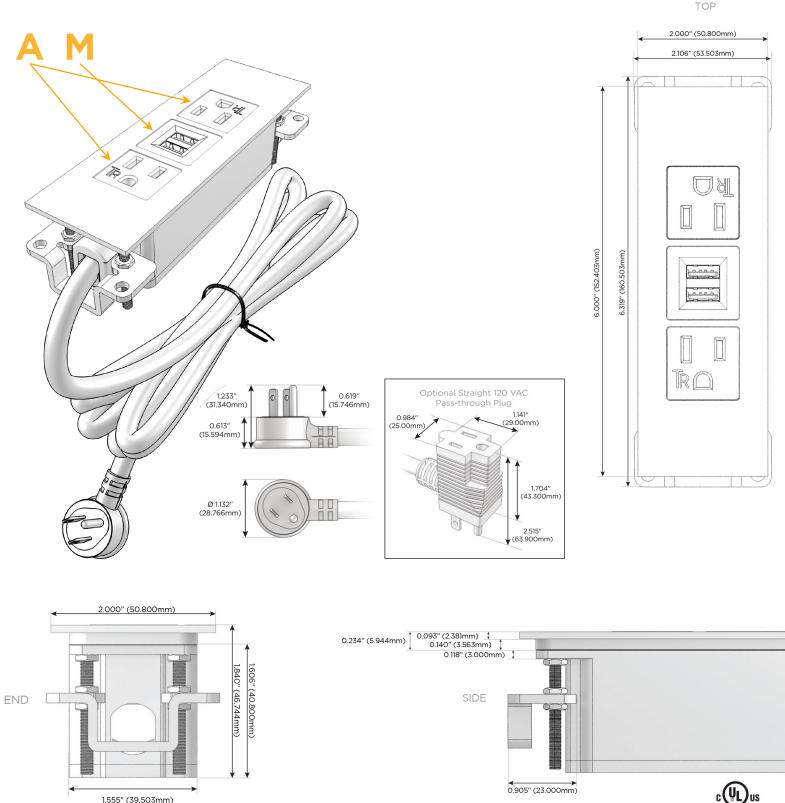

#### Plug:

Supplied with Low Profile Flat 45° Angle 120 VAC Plug

- **Optional Standard Straight 120 VAC Plug**
- Optional Straight 120 VAC Pass-through Plug

- CLEAN, COMPACT DESIGN
- STREAMLINED
- LOW PROFILE
- SIDE-EXITING CORDS
- PLUG & PLAY
- 6' AC CORD & PLUG (FLAT PLUG STANDARD)
- CUSTOMIZABLE CONFIGURATIONS AND FINISHES
- UL LISTED FOR MOUNTING IN FURNITURE
- 15A

# Modules/Ports:

- A Tamper Resistant AC Receptacle
- M Double USB-A (Fast Charging Ports 18W)

Distributed by

Mormax Company, Inc. 8 Westchester Plaza Elmsford, NY 10523

© 2024 Metro Light & Power, LLC. All rights reserved. US Patent No(s) 10,841,990; 10,847,959; other Patents Pending Metro Light & Power, LLC | 11 Smith St Englewood, NJ 07631 | T: 201-416-4160 | F: 208-979-4613 | info@metrolightandpower.com | www.metrolightandpower.com