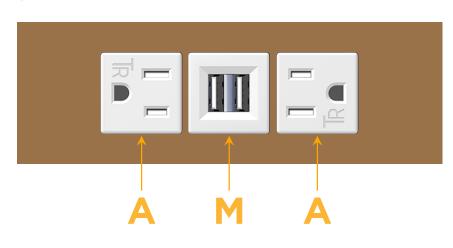

# Modules/Ports:

- A Tamper Resistant AC Receptacle
- M Double USB-A (Fast Charging Ports 18W)

Distributed by

Mormax Company, Inc. 8 Westchester Plaza Elmsford, NY 10523

© 2024 Metro Light & Power, LLC. All rights reserved. US Patent No(s) 10,841,990; 10,847,959; other Patents Pending Metro Light & Power, LLC | 11 Smith St Englewood, NJ 07631 | T: 201-416-4160 | F: 208-979-4613 | info@metrolightandpower.com | www.metrolightandpower.com