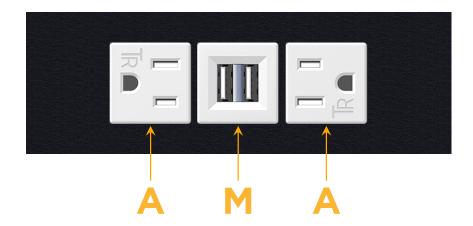

### **Module/Port Options:**

- A Tamper Resistant AC Receptacle
- E USB-A & USB-C (20W)
- M Double USB-A (Fast Charging Ports 18W)
- H HDMI
- 6 CAT 6
- 12 RJ 12
- X Switched AC
- Y 3-Way Switch (Low Voltage)
- V USB-C (45W High Speed Charging Port)
- S USB-C (25W High Speed Charging Port)
- R Switched AC (Rocker Switch)
- **D** Dimmer Switch

# **Modules/Ports:**

- **Tamper Resistant AC Receptacle**
- Double USB-A (Fast Charging Ports 18W)

TOP