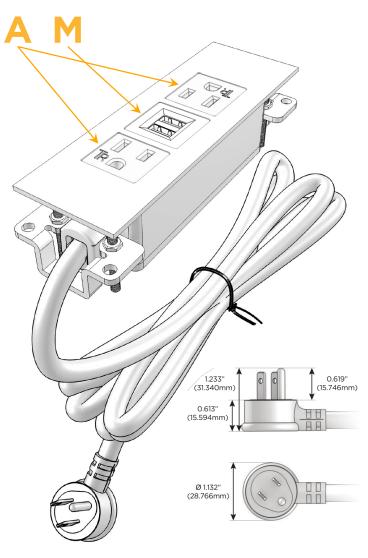

### Plug:

Supplied with Low Profile Flat 45° Angle 120 VAC Plug

Optional Standard Straight 120 VAC Plug

Optional Straight 120 VAC Pass-through Plug

- CLEAN, COMPACT DESIGN
- STREAMLINED
- LOW PROFILE
- SIDE-EXITING CORDS
- PLUG & PLAY
- 6' AC CORD & PLUG (FLAT PLUG STANDARD)
- CUSTOMIZABLE CONFIGURATIONS AND FINISHES
- UL LISTED FOR MOUNTING IN FURNITURE
- 15A

### **Module/Port Options:**

- A Tamper Resistant AC Receptacle
- E USB-A & USB-C (20W)
- M Double USB-A (Fast Charging Ports 18W)
- H HDMI
- 6 CAT 6
- 12 RJ 12
- X Switched AC
- Y 3-Way Switch (Low Voltage)
- V USB-C (45W High Speed Charging Port)
- S USB-C (25W High Speed Charging Port)
- R Switched AC (Rocker Switch)
- **D** Dimmer Switch