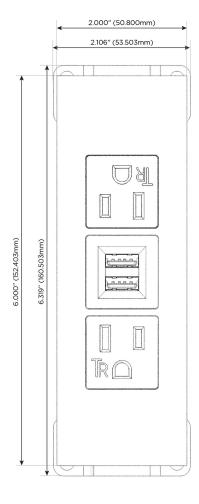

### **Module/Port Options:**

- A Tamper Resistant AC Receptacle
- E USB-A & USB-C (20W)
- M Double USB-A (Fast Charging Ports 18W)
- H HDMI
- 6 CAT 6
- 12 RJ 12
- X Switched AC
- Y 3-Way Switch (Low Voltage)
- V USB-C (45W High Speed Charging Port)
- S USB-C (25W High Speed Charging Port)
- R Switched AC (Rocker Switch)
- **D** Dimmer Switch

# **Modules/Ports:**

- **Tamper Resistant AC Receptacle**
- Double USB-A (Fast Charging Ports 18W)

TOP