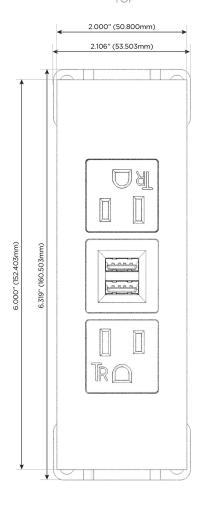

#### AC POWER & DATA CONNECTIVITY SOLUTION

M-POWER-3TW-AMA-APATP

Specs:

MORMAX

Mormax Company, Inc.
8 Westchester Plaza

Elmsford, NY 10523

Distributed by

914-699-0101

sales@mormax.com
mormax.com

W-AMA-APATP

Modules/Ports:

A Tamper Resistant AC Receptacle

M Double USB-A (Fast Charging Ports - 18W)

ТОР