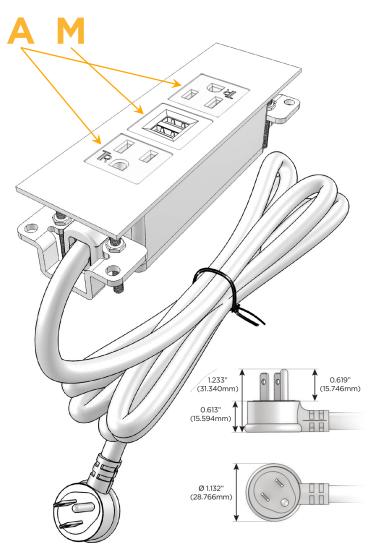

#### AC POWER & DATA CONNECTIVITY SOLUTION

M-POWER-3TW-AMA-APATP

Distributed by

Mormax Company, Inc.

914-699-0101

8 Westchester Plaza Elmsford, NY 10523

sales@mormax.com mormax.com

Metro Light & Power's line of power & data solutions offers sophisticated design elements combined with greater ease of installation. Streamlined and low-profile, enhanced by side-exiting cords, our outlets advance the industry with their cutting edge look and feel. We believe flexibility is key, and we provide a variety of mounting options, including the ability to mount in limited spaces. Our outlets are available in many finishes and configurations, in addition to a custom color and finish capability for our clients.

#### Plug:

Supplied with Low Profile Flat 45° Angle 120 VAC

Optional Standard Straight 120 VAC Plug

Optional Straight 120 VAC Pass-through Plug

- CLEAN, COMPACT DESIGN
- **STREAMLINED**
- LOW PROFILE
- SIDE-EXITING CORDS
- **PLUG & PLAY**
- 6' AC CORD & PLUG (FLAT PLUG STANDARD)
- **CUSTOMIZABLE CONFIGURATIONS AND FINISHES**
- **UL LISTED FOR MOUNTING IN FURNITURE**
- 15A