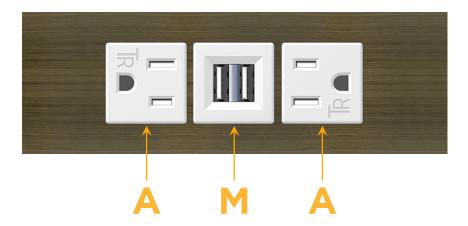

# **Module/Port Options:**

- **Tamper Resistant AC Receptacle**
- USB-A & USB-C (20W)
- Double USB-A (Fast Charging Ports 18W)
- **HDMI**
- CAT 6
- 12 RJ 12
- X Switched AC
- 3-Way Switch (Low Voltage)
- V USB-C (45W High Speed Charging Port)
- USB-C (25W High Speed Charging Port)
- R Switched AC (Rocker Switch)
- D Dimmer Switch

sales@mormax.com
mormax.com

W-AMA-APATP

Modules/Ports:

A Tamper Resistant AC Receptacle

M Double USB-A (Fast Charging Ports - 18W)

ТОР