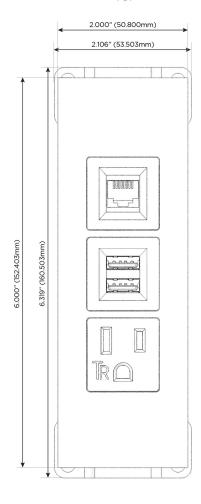

Trim Plate Finish: WHITE (ABS) Custom Finishes Available M-POWER-3TW-AM6-WATP

## **Modules/Ports:**

- A Tamper Resistant AC Receptacle
- M Double USB-A (Fast Charging Ports 18W)
- 6 CAT 6

TOP