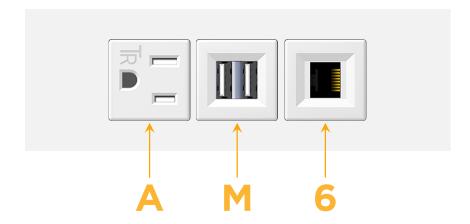

## **Modules/Ports:**

- A Tamper Resistant AC Receptacle
- M Double USB-A (Fast Charging Ports 18W)
- 6 CAT 6

TOP