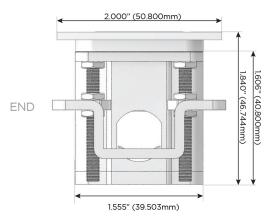

#### AC POWER & DATA CONNECTIVITY SOLUTION

M-POWER-3TW-AM6-WATP

# Distributed by

Mormax Company, Inc.
8 Westchester Plaza

Elmsford, NY 10523

914-699-0101

sales@mormax.com
mormax.com

-AM6-WATP

Specs: