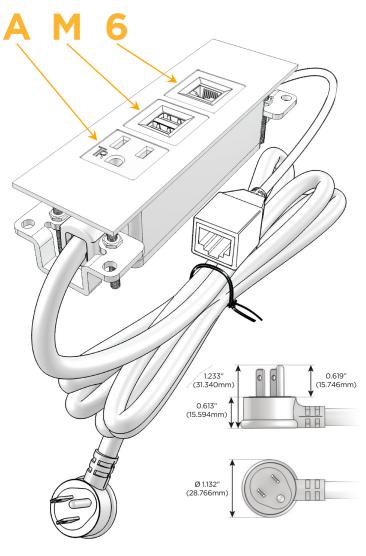

#### Plug:

Supplied with Low Profile Flat 45° Angle 120 VAC

Optional Standard Straight 120 VAC Plug

Optional Straight 120 VAC Pass-through Plug

- CLEAN, COMPACT DESIGN
- **STREAMLINED**
- LOW PROFILE
- SIDE-EXITING CORDS
- **PLUG & PLAY**
- 6' AC CORD & PLUG (FLAT PLUG STANDARD)
- **CUSTOMIZABLE CONFIGURATIONS AND FINISHES**
- **UL LISTED FOR MOUNTING IN FURNITURE**
- 15A