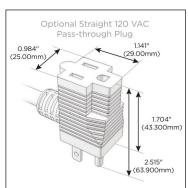

#### Plug:

Supplied with Low Profile Flat 45° Angle 120 VAC

Optional Standard Straight 120 VAC Plug

Optional Straight 120 VAC Pass-through Plug

- CLEAN, COMPACT DESIGN
- **STREAMLINED**
- LOW PROFILE
- SIDE-EXITING CORDS
- **PLUG & PLAY**
- 6' AC CORD & PLUG (FLAT PLUG STANDARD)
- **CUSTOMIZABLE CONFIGURATIONS AND FINISHES**
- **UL LISTED FOR MOUNTING IN FURNITURE**
- 15A