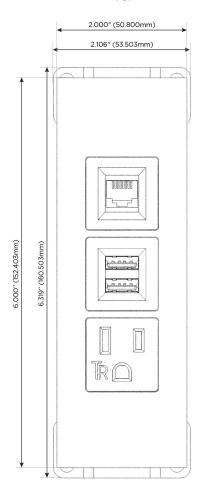

#### **Module/Port Options:**

- **Tamper Resistant AC Receptacle**
- USB-A & USB-C (20W)
- Double USB-A (Fast Charging Ports 18W)
- **HDMI**
- CAT 6
- 12 RJ 12
- X Switched AC
- 3-Way Switch (Low Voltage)
- V USB-C (45W High Speed Charging Port)
- USB-C (25W High Speed Charging Port)
- R Switched AC (Rocker Switch)
- D Dimmer Switch

## **Modules/Ports:**

- A Tamper Resistant AC Receptacle
- M Double USB-A (Fast Charging Ports 18W)
- 6 CAT 6

TOP

LISTED