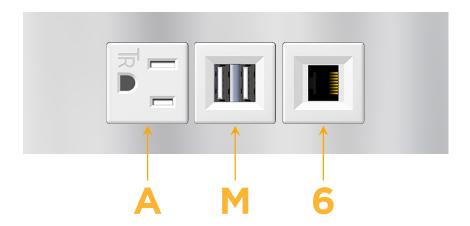

## **Modules/Ports:**

- A Tamper Resistant AC Receptacle
- M Double USB-A (Fast Charging Ports 18W)
- 6 CAT 6

TOP

LISTED