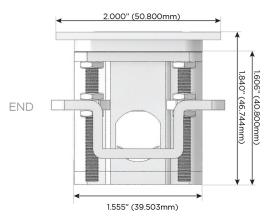

#### AC POWER & DATA CONNECTIVITY SOLUTION

M-POWER-3TW-AM6-SS8TP

# Distributed by

Mormax Company, Inc.

914-699-0101

sales@mormax.com
mormax.com

8 Westchester Plaza Elmsford, NY 10523

Specs:

## **Modules/Ports:**

- A Tamper Resistant AC Receptacle
- M Double USB-A (Fast Charging Ports 18W)
- 6 CAT 6

TOP

LISTED