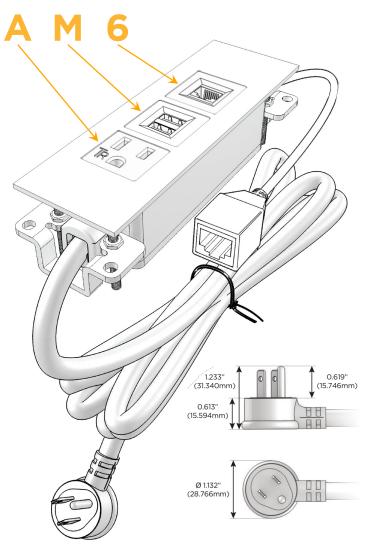

#### AC POWER & DATA CONNECTIVITY SOLUTION

M-POWER-3TW-AM6-SS8TP

Distributed by

Mormax Company, Inc.

8 Westchester Plaza Elmsford, NY 10523

914-699-0101 sales@mormax.com

mormax.com

Metro Light & Power's line of power & data solutions offers sophisticated design elements combined with greater ease of installation. Streamlined and low-profile, enhanced by side-exiting cords, our outlets advance the industry with their cutting edge look and feel. We believe flexibility is key, and we provide a variety of mounting options, including the ability to mount in limited spaces. Our outlets are available in many finishes and configurations, in addition to a custom color and finish capability for our clients.

#### Plug:

Supplied with Low Profile Flat 45° Angle 120 VAC

Optional Standard Straight 120 VAC Plug

Optional Straight 120 VAC Pass-through Plug

- CLEAN, COMPACT DESIGN
- **STREAMLINED**
- LOW PROFILE
- SIDE-EXITING CORDS
- **PLUG & PLAY**
- 6' AC CORD & PLUG (FLAT PLUG STANDARD)
- **CUSTOMIZABLE CONFIGURATIONS AND FINISHES**
- **UL LISTED FOR MOUNTING IN FURNITURE**
- 15A

## **Modules/Ports:**

- A Tamper Resistant AC Receptacle
- M Double USB-A (Fast Charging Ports 18W)
- 6 CAT 6

TOP

LISTED