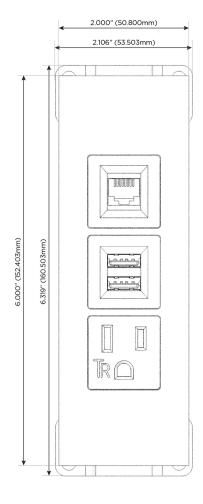

# Trim Plate Finish: STAINLESS STEEL BRUSHED

Custom Finishes Available

M-POWER-3TW-AM6-SS4TP

### **Module/Port Options:**

- A Tamper Resistant AC Receptacle
- E USB-A & USB-C (20W)
- M Double USB-A (Fast Charging Ports 18W)
- H HDMI
- 6 CAT 6
- 12 RJ 12
- X Switched AC
- Y 3-Way Switch (Low Voltage)
- V USB-C (45W High Speed Charging Port)
- S USB-C (25W High Speed Charging Port)
- R Switched AC (Rocker Switch)
- **D** Dimmer Switch

sales@mormax.com
mormax.com

Modules/Ports:

- A Tamper Resistant AC Receptacle
- M Double USB-A (Fast Charging Ports 18W)
- 6 CAT 6

TOP