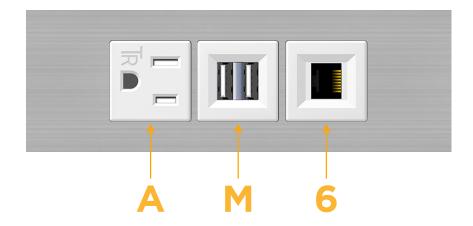

### **Module/Port Options:**

- A Tamper Resistant AC Receptacle
- E USB-A & USB-C (20W)
- M Double USB-A (Fast Charging Ports 18W)
- H HDMI
- 6 CAT 6
- 12 RJ 12
- X Switched AC
- Y 3-Way Switch (Low Voltage)
- V USB-C (45W High Speed Charging Port)
- S USB-C (25W High Speed Charging Port)
- R Switched AC (Rocker Switch)
- **D** Dimmer Switch

sales@mormax.com
mormax.com

Modules/Ports:

- A Tamper Resistant AC Receptacle
- M Double USB-A (Fast Charging Ports 18W)
- 6 CAT 6

TOP