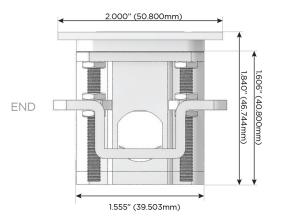

### AC POWER & DATA CONNECTIVITY SOLUTION

M-POWER-3TW-AM6-SS4TP

Specs:

Distributed by

Mormax Company, Inc.
8 Westchester Plaza

Elmsford, NY 10523

**&**<

914-699-0101

sales@mormax.com
mormax.com

Modules/Ports:

- A Tamper Resistant AC Receptacle
- M Double USB-A (Fast Charging Ports 18W)
- 6 CAT 6

TOP