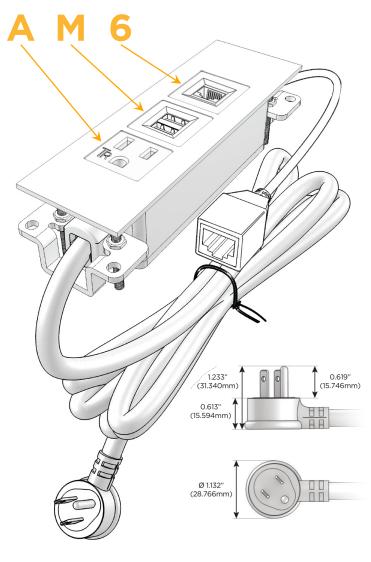

### **Module/Port Options:**

- A Tamper Resistant AC Receptacle
- E USB-A & USB-C (20W)
- M Double USB-A (Fast Charging Ports 18W)
- H HDMI
- 6 CAT 6
- 12 RJ 12
- X Switched AC
- Y 3-Way Switch (Low Voltage)
- V USB-C (45W High Speed Charging Port)
- S USB-C (25W High Speed Charging Port)
- R Switched AC (Rocker Switch)
- **D** Dimmer Switch

### Plug:

Supplied with Low Profile Flat 45° Angle 120 VAC Plug

Optional Standard Straight 120 VAC Plug

Optional Straight 120 VAC Pass-through Plug

- CLEAN, COMPACT DESIGN
- STREAMLINED
- LOW PROFILE
- SIDE-EXITING CORDS
- PLUG & PLAY
- 6' AC CORD & PLUG (FLAT PLUG STANDARD)
- CUSTOMIZABLE CONFIGURATIONS AND FINISHES
- UL LISTED FOR MOUNTING IN FURNITURE
- 15A

sales@mormax.com
mormax.com

Modules/Ports:

- A Tamper Resistant AC Receptacle
- M Double USB-A (Fast Charging Ports 18W)
- 6 CAT 6

TOP