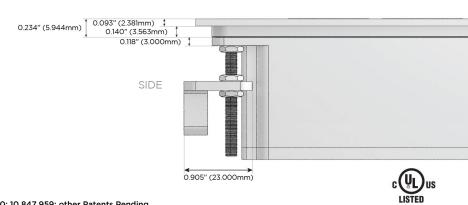

### AC POWER & DATA CONNECTIVITY SOLUTION

M-POWER-3TW-AM6-SS4TP

Specs:

Distributed by

Mormax Company, Inc.
8 Westchester Plaza

Elmsford, NY 10523

**&**<

914-699-0101

sales@mormax.com
mormax.com

Modules/Ports:

- A Tamper Resistant AC Receptacle
- M Double USB-A (Fast Charging Ports 18W)
- 6 CAT 6

TOP