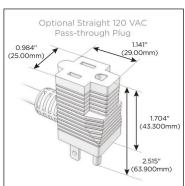

#### Plug:

Supplied with Low Profile Flat 45° Angle 120 VAC

Optional Standard Straight 120 VAC Plug

Optional Straight 120 VAC Pass-through Plug

- CLEAN, COMPACT DESIGN
- **STREAMLINED**
- LOW PROFILE
- SIDE-EXITING CORDS
- **PLUG & PLAY**
- 6' AC CORD & PLUG (FLAT PLUG STANDARD)
- **CUSTOMIZABLE CONFIGURATIONS AND FINISHES**
- **UL LISTED FOR MOUNTING IN FURNITURE**
- 15A