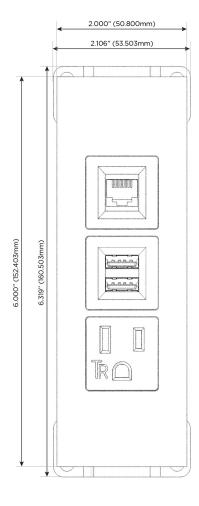

#### **Module/Port Options:**

- **Tamper Resistant AC Receptacle**
- USB-A & USB-C (20W)
- Double USB-A (Fast Charging Ports 18W)
- **HDMI**
- CAT 6
- 12 RJ 12
- X Switched AC
- 3-Way Switch (Low Voltage)
- V USB-C (45W High Speed Charging Port)
- USB-C (25W High Speed Charging Port)
- R Switched AC (Rocker Switch)
- D Dimmer Switch

## **Modules/Ports:**

- A Tamper Resistant AC Receptacle
- M Double USB-A (Fast Charging Ports 18W)
- 6 CAT 6

TOP