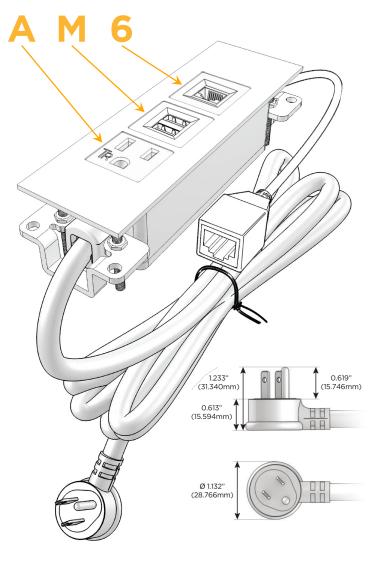

#### **Module/Port Options:**

- **Tamper Resistant AC Receptacle**
- USB-A & USB-C (20W)
- Double USB-A (Fast Charging Ports 18W)
- **HDMI**
- CAT 6
- 12 RJ 12
- X Switched AC
- 3-Way Switch (Low Voltage)
- V USB-C (45W High Speed Charging Port)
- USB-C (25W High Speed Charging Port)
- R Switched AC (Rocker Switch)
- D Dimmer Switch

#### Plug:

Supplied with Low Profile Flat 45° Angle 120 VAC

Optional Standard Straight 120 VAC Plug

Optional Straight 120 VAC Pass-through Plug

- CLEAN, COMPACT DESIGN
- **STREAMLINED**
- LOW PROFILE
- SIDE-EXITING CORDS
- **PLUG & PLAY**
- 6' AC CORD & PLUG (FLAT PLUG STANDARD)
- **CUSTOMIZABLE CONFIGURATIONS AND FINISHES**
- **UL LISTED FOR MOUNTING IN FURNITURE**
- 15A

## **Modules/Ports:**

- A Tamper Resistant AC Receptacle
- M Double USB-A (Fast Charging Ports 18W)
- 6 CAT 6

TOP