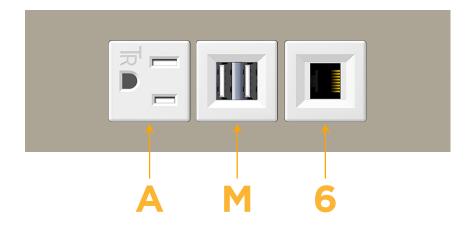

## **Modules/Ports:**

- A Tamper Resistant AC Receptacle
- M Double USB-A (Fast Charging Ports 18W)
- 6 CAT 6

TOP