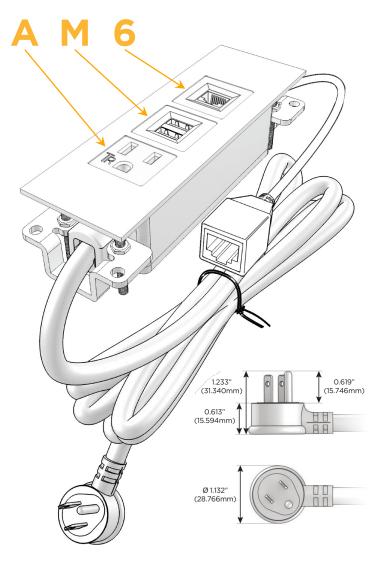

#### Plug:

Supplied with Low Profile Flat 45° Angle 120 VAC

Optional Standard Straight 120 VAC Plug

Optional Straight 120 VAC Pass-through Plug

- CLEAN, COMPACT DESIGN
- **STREAMLINED**
- LOW PROFILE
- SIDE-EXITING CORDS
- **PLUG & PLAY**
- 6' AC CORD & PLUG (FLAT PLUG STANDARD)
- **CUSTOMIZABLE CONFIGURATIONS AND FINISHES**
- **UL LISTED FOR MOUNTING IN FURNITURE**
- 15A

## Modules/Ports:

- A Tamper Resistant AC Receptacle
- M Double USB-A (Fast Charging Ports 18W)
- 6 CAT 6

TOP