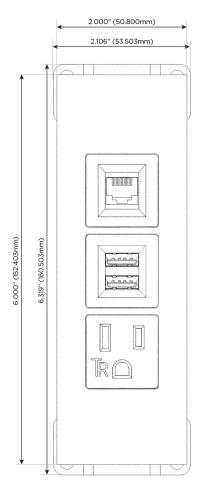

Trim Plate Finish: MAGNESIUM (ABS) Custom Finishes Available

M-POWER-3TW-AM6-MATP

## Modules/Ports:

- A Tamper Resistant AC Receptacle
- M Double USB-A (Fast Charging Ports 18W)
- 6 CAT 6

TOP