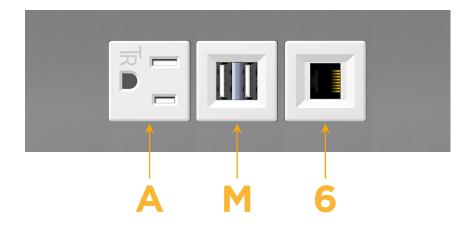

## Modules/Ports:

- A Tamper Resistant AC Receptacle
- M Double USB-A (Fast Charging Ports 18W)
- 6 CAT 6

TOP