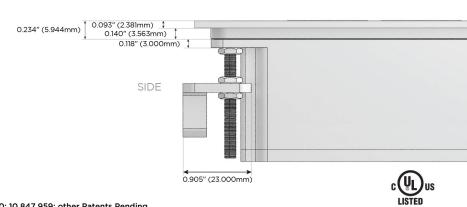

High Speed Charging Port)
- R Switched AC (Rocker Switch)
- D Dimmer Switch

#### Plug:

Supplied with Low Profile Flat 45° Angle 120 VAC

Optional Standard Straight 120 VAC Plug

Optional Straight 120 VAC Pass-through Plug

- CLEAN, COMPACT DESIGN
- **STREAMLINED**
- LOW PROFILE
- SIDE-EXITING CORDS
- **PLUG & PLAY**
- 6' AC CORD & PLUG (FLAT PLUG STANDARD)
- **CUSTOMIZABLE CONFIGURATIONS AND FINISHES**
- **UL LISTED FOR MOUNTING IN FURNITURE**
- 15A





#### AC POWER & DATA CONNECTIVITY SOLUTION

M-POWER-3TW-AM6-MATP

# Distributed by



Mormax Company, Inc.
8 Westchester Plaza

Elmsford, NY 10523

*€* .

914-699-0101

sales@mormax.com
mormax.com

0.001

### Specs:

## Modules/Ports:

- A Tamper Resistant AC Receptacle
- M Double USB-A (Fast Charging Ports 18W)
- 6 CAT 6

TOP