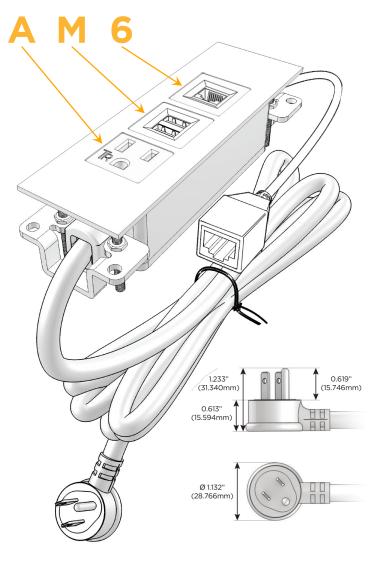

#### Plug:

Supplied with Low Profile Flat 45° Angle 120 VAC Plug

Optional Standard Straight 120 VAC Plug

Optional Straight 120 VAC Pass-through Plug

- CLEAN, COMPACT DESIGN
- STREAMLINED
- LOW PROFILE
- SIDE-EXITING CORDS
- PLUG & PLAY
- 6' AC CORD & PLUG (FLAT PLUG STANDARD)
- CUSTOMIZABLE CONFIGURATIONS AND FINISHES
- UL LISTED FOR MOUNTING IN FURNITURE
- 15A

## Modules/Ports:

- A Tamper Resistant AC Receptacle
- M Double USB-A (Fast Charging Ports 18W)
- 6 CAT 6

TOP

LISTED