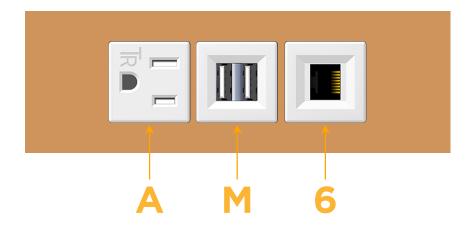

#### **Module/Port Options:**

- A Tamper Resistant AC Receptacle
- E USB-A & USB-C (20W)
- M Double USB-A (Fast Charging Ports 18W)
- H HDMI
- 6 CAT 6
- 12 RJ 12
- X Switched AC
- Y 3-Way Switch (Low Voltage)
- V USB-C (45W High Speed Charging Port)
- S USB-C (25W High Speed Charging Port)
- R Switched AC (Rocker Switch)
- Dimmer Switch

## Modules/Ports:

- A Tamper Resistant AC Receptacle
- M Double USB-A (Fast Charging Ports 18W)
- 6 CAT 6

TOP

LISTED