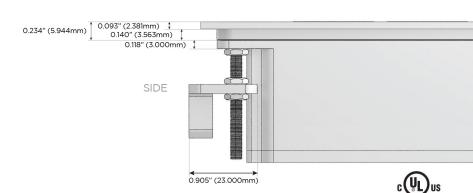

ing Port)
- S USB-C (25W High Speed Charging Port)
- R Switched AC (Rocker Switch)
- Dimmer Switch

#### Plug:

Supplied with Low Profile Flat 45° Angle 120 VAC Plug

Optional Standard Straight 120 VAC Plug

Optional Straight 120 VAC Pass-through Plug

- CLEAN, COMPACT DESIGN
- STREAMLINED
- LOW PROFILE
- SIDE-EXITING CORDS
- PLUG & PLAY
- 6' AC CORD & PLUG (FLAT PLUG STANDARD)
- CUSTOMIZABLE CONFIGURATIONS AND FINISHES
- UL LISTED FOR MOUNTING IN FURNITURE
- 15A





#### AC POWER & DATA CONNECTIVITY SOLUTION

M-POWER-3TW-AM6-CTP

Specs:

# Distributed by



Mormax Company, Inc.
8 Westchester Plaza

Elmsford, NY 10523

914-699-0101 sales@mormax.com

mormax.com

## Modules/Ports:

- A Tamper Resistant AC Receptacle
- M Double USB-A (Fast Charging Ports 18W)
- 6 CAT 6

TOP







LISTED