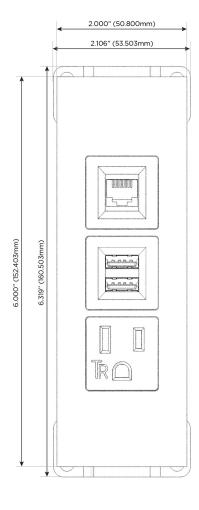

#### AC POWER & DATA CONNECTIVITY SOLUTION

M-POWER-3TW-AM6-CTP

Specs:

## Modules/Ports:

- A Tamper Resistant AC Receptacle
- M Double USB-A (Fast Charging Ports 18W)
- 6 CAT 6

TOP

LISTED