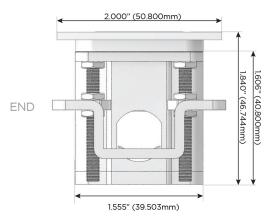

rging Port)
- S USB-C (25W High Speed Charging Port)
- R Switched AC (Rocker Switch)
- Dimmer Switch

#### Plug:

Supplied with Low Profile Flat 45° Angle 120 VAC Plug

Optional Standard Straight 120 VAC Plug

Optional Straight 120 VAC Pass-through Plug

- CLEAN, COMPACT DESIGN
- STREAMLINED
- LOW PROFILE
- SIDE-EXITING CORDS
- PLUG & PLAY
- 6' AC CORD & PLUG (FLAT PLUG STANDARD)
- CUSTOMIZABLE CONFIGURATIONS AND FINISHES
- UL LISTED FOR MOUNTING IN FURNITURE
- 15A





#### AC POWER & DATA CONNECTIVITY SOLUTION

M-POWER-3TW-AM6-CTP

Specs:

# Distributed by



Mormax Company, Inc.
8 Westchester Plaza

Elmsford, NY 10523

914-699-0101 sales@mormax.com

mormax.com

## Modules/Ports:

- A Tamper Resistant AC Receptacle
- M Double USB-A (Fast Charging Ports 18W)
- 6 CAT 6

TOP







LISTED