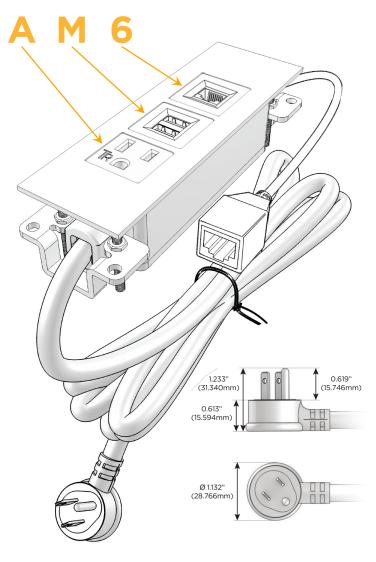

#### Plug:

Supplied with Low Profile Flat 45° Angle 120 VAC

Optional Standard Straight 120 VAC Plug

Optional Straight 120 VAC Pass-through Plug

- CLEAN, COMPACT DESIGN
- **STREAMLINED**
- LOW PROFILE
- SIDE-EXITING CORDS
- **PLUG & PLAY**
- 6' AC CORD & PLUG (FLAT PLUG STANDARD)
- **CUSTOMIZABLE CONFIGURATIONS AND FINISHES**
- **UL LISTED FOR MOUNTING IN FURNITURE**
- 15A

## **Modules/Ports:**

- A Tamper Resistant AC Receptacle
- M Double USB-A (Fast Charging Ports 18W)
- 6 CAT 6

TOP