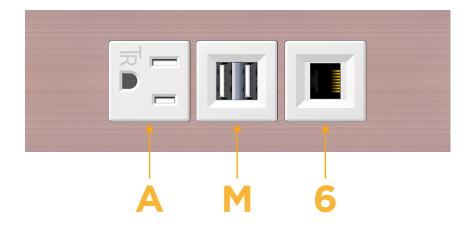

## **Modules/Ports:**

- A Tamper Resistant AC Receptacle
- M Double USB-A (Fast Charging Ports 18W)
- 6 CAT 6

TOP