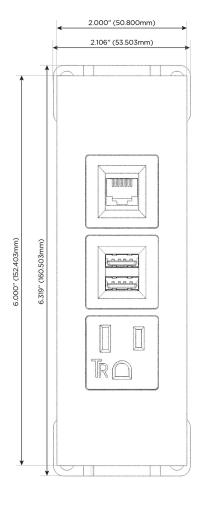

## **Modules/Ports:**

- A Tamper Resistant AC Receptacle
- M Double USB-A (Fast Charging Ports 18W)
- 6 CAT 6

TOP