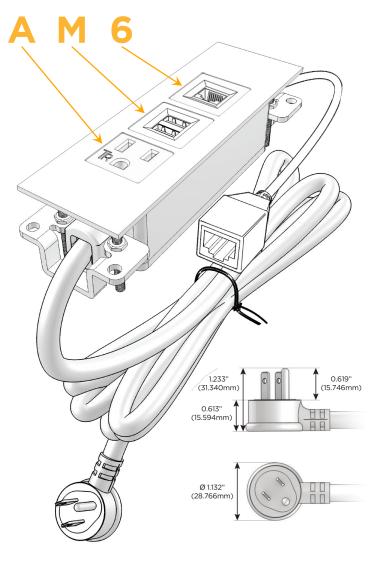

### Plug:

Supplied with Low Profile Flat 45° Angle 120 VAC

Optional Standard Straight 120 VAC Plug

Optional Straight 120 VAC Pass-through Plug

- CLEAN, COMPACT DESIGN
- **STREAMLINED**
- LOW PROFILE
- SIDE-EXITING CORDS
- **PLUG & PLAY**
- 6' AC CORD & PLUG (FLAT PLUG STANDARD)
- **CUSTOMIZABLE CONFIGURATIONS AND FINISHES**
- **UL LISTED FOR MOUNTING IN FURNITURE**
- 15A

## Modules/Ports:

- A Tamper Resistant AC Receptacle
- M Double USB-A (Fast Charging Ports 18W)
- 6 CAT 6

TOP

LISTED