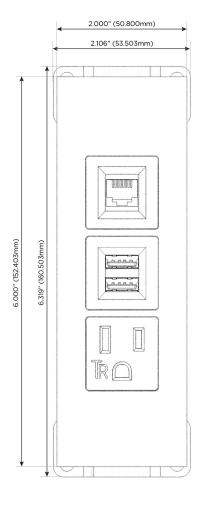

#### AC POWER & DATA CONNECTIVITY SOLUTION

M-POWER-3TW-AM6-BZTP

Specs:

## Modules/Ports:

- A Tamper Resistant AC Receptacle
- M Double USB-A (Fast Charging Ports 18W)
- 6 CAT 6

TOP

LISTED