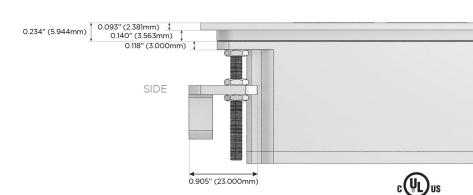

USB-C (25W High Speed Charging Port)
- R Switched AC (Rocker Switch)
- D Dimmer Switch

### Plug:

Supplied with Low Profile Flat 45° Angle 120 VAC

Optional Standard Straight 120 VAC Plug

Optional Straight 120 VAC Pass-through Plug

- CLEAN, COMPACT DESIGN
- **STREAMLINED**
- LOW PROFILE
- SIDE-EXITING CORDS
- **PLUG & PLAY**
- 6' AC CORD & PLUG (FLAT PLUG STANDARD)
- **CUSTOMIZABLE CONFIGURATIONS AND FINISHES**
- **UL LISTED FOR MOUNTING IN FURNITURE**
- 15A





#### AC POWER & DATA CONNECTIVITY SOLUTION

M-POWER-3TW-AM6-BZTP

Specs:

# Distributed by



Mormax Company, Inc.
8 Westchester Plaza

Elmsford, NY 10523

914-699-0101

mormax.com

sales@mormax.com

## Modules/Ports:

- A Tamper Resistant AC Receptacle
- M Double USB-A (Fast Charging Ports 18W)
- 6 CAT 6

TOP







LISTED