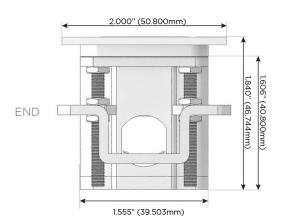

- USB-C (25W High Speed Charging Port)
- R Switched AC (Rocker Switch)
- D Dimmer Switch

### Plug:

Supplied with Low Profile Flat 45° Angle 120 VAC

Optional Standard Straight 120 VAC Plug

Optional Straight 120 VAC Pass-through Plug

- CLEAN, COMPACT DESIGN
- **STREAMLINED**
- LOW PROFILE
- SIDE-EXITING CORDS
- **PLUG & PLAY**
- 6' AC CORD & PLUG (FLAT PLUG STANDARD)
- **CUSTOMIZABLE CONFIGURATIONS AND FINISHES**
- **UL LISTED FOR MOUNTING IN FURNITURE**
- 15A





#### AC POWER & DATA CONNECTIVITY SOLUTION

M-POWER-3TW-AM6-BZTP

Specs:

# Distributed by



Mormax Company, Inc.
8 Westchester Plaza

Elmsford, NY 10523

914-699-0101

mormax.com

sales@mormax.com

## Modules/Ports:

- A Tamper Resistant AC Receptacle
- M Double USB-A (Fast Charging Ports 18W)
- 6 CAT 6

TOP







LISTED