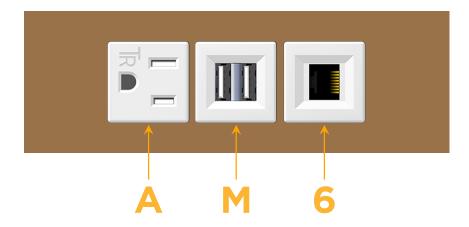

## Modules/Ports:

- A Tamper Resistant AC Receptacle
- M Double USB-A (Fast Charging Ports 18W)
- 6 CAT 6

TOP

LISTED