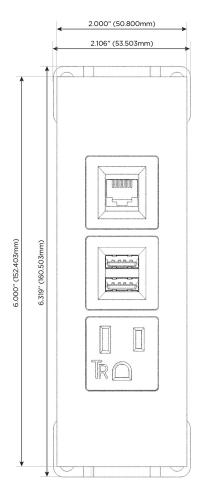

## **Modules/Ports:**

- A Tamper Resistant AC Receptacle
- M Double USB-A (Fast Charging Ports 18W)
- 6 CAT 6

TOP