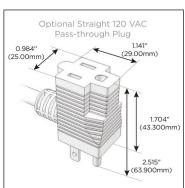

## Plug:

Supplied with Low Profile Flat 45° Angle 120 VAC

Optional Standard Straight 120 VAC Plug

Optional Straight 120 VAC Pass-through Plug

- CLEAN, COMPACT DESIGN
- **STREAMLINED**
- LOW PROFILE
- SIDE-EXITING CORDS
- **PLUG & PLAY**
- 6' AC CORD & PLUG (FLAT PLUG STANDARD)
- **CUSTOMIZABLE CONFIGURATIONS AND FINISHES**
- **UL LISTED FOR MOUNTING IN FURNITURE**
- 15A