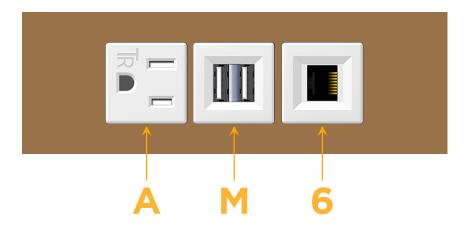

## **Modules/Ports:**

- A Tamper Resistant AC Receptacle
- M Double USB-A (Fast Charging Ports 18W)
- 6 CAT 6

TOP