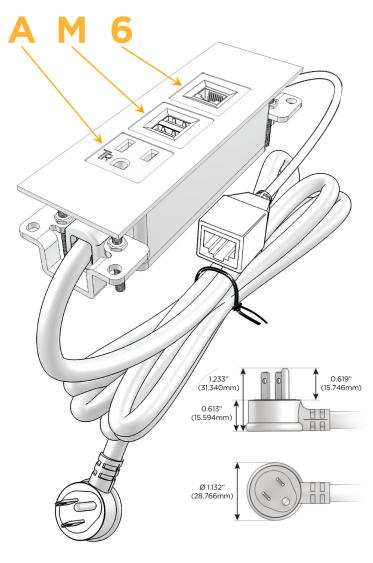

## Plug:

Supplied with Low Profile Flat 45° Angle 120 VAC

Optional Standard Straight 120 VAC Plug

Optional Straight 120 VAC Pass-through Plug

- CLEAN, COMPACT DESIGN
- **STREAMLINED**
- LOW PROFILE
- SIDE-EXITING CORDS
- **PLUG & PLAY**
- 6' AC CORD & PLUG (FLAT PLUG STANDARD)
- **CUSTOMIZABLE CONFIGURATIONS AND FINISHES**
- **UL LISTED FOR MOUNTING IN FURNITURE**
- 15A

## **Modules/Ports:**

- A Tamper Resistant AC Receptacle
- M Double USB-A (Fast Charging Ports 18W)
- 6 CAT 6

TOP