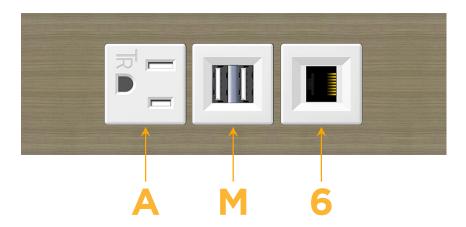

# Distributed by

Mormax Company, Inc.
8 Westchester Plaza

Elmsford, NY 10523

**&**<

914-699-0101

sales@mormax.com mormax.com

Modules/Ports:

A Tamper Resistant AC Receptacle

M Double USB-A (Fast Charging Ports - 18W)

6 CAT 6

TOP