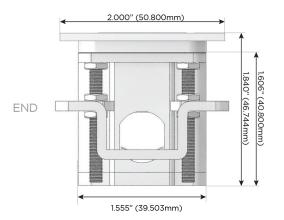

rt)
- S USB-C (25W High Speed Charging Port)
- R Switched AC (Rocker Switch)
- D Dimmer Switch

## Plug:

Supplied with Low Profile Flat 45° Angle 120 VAC

Optional Standard Straight 120 VAC Plug

Optional Straight 120 VAC Pass-through Plug

- CLEAN, COMPACT DESIGN
- **STREAMLINED**
- LOW PROFILE
- SIDE-EXITING CORDS
- **PLUG & PLAY**
- 6' AC CORD & PLUG (FLAT PLUG STANDARD)
- **CUSTOMIZABLE CONFIGURATIONS AND FINISHES**
- **UL LISTED FOR MOUNTING IN FURNITURE**
- 15A





## AC POWER & DATA CONNECTIVITY SOLUTION

M-POWER-3TW-AM6-BZ5AATP

Specs:

# Distributed by



Mormax Company, Inc.
8 Westchester Plaza

Elmsford, NY 10523

**&**<

914-699-0101

sales@mormax.com mormax.com

Modules/Ports:

A Tamper Resistant AC Receptacle

M Double USB-A (Fast Charging Ports - 18W)

6 CAT 6

TOP