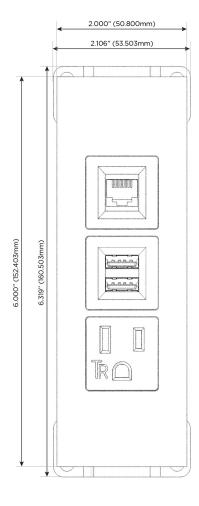

## **Module/Port Options:**

- **Tamper Resistant AC Receptacle**
- USB-A & USB-C (20W)
- Double USB-A (Fast Charging Ports 18W)
- **HDMI**
- CAT 6
- 12 RJ 12
- X Switched AC
- 3-Way Switch (Low Voltage)
- V USB-C (45W High Speed Charging Port)
- S USB-C (25W High Speed Charging Port)
- R Switched AC (Rocker Switch)
- D Dimmer Switch

# Distributed by

Mormax Company, Inc.
8 Westchester Plaza

Elmsford, NY 10523

**&**<

914-699-0101

sales@mormax.com mormax.com

Modules/Ports:

A Tamper Resistant AC Receptacle

M Double USB-A (Fast Charging Ports - 18W)

6 CAT 6

TOP