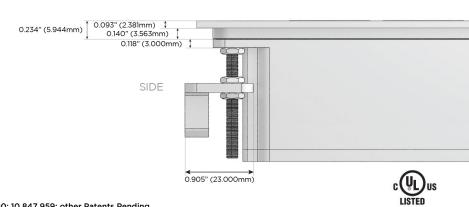

)
- S USB-C (25W High Speed Charging Port)
- R Switched AC (Rocker Switch)
- D Dimmer Switch

## Plug:

Supplied with Low Profile Flat 45° Angle 120 VAC

Optional Standard Straight 120 VAC Plug

Optional Straight 120 VAC Pass-through Plug

- CLEAN, COMPACT DESIGN
- **STREAMLINED**
- LOW PROFILE
- SIDE-EXITING CORDS
- **PLUG & PLAY**
- 6' AC CORD & PLUG (FLAT PLUG STANDARD)
- **CUSTOMIZABLE CONFIGURATIONS AND FINISHES**
- **UL LISTED FOR MOUNTING IN FURNITURE**
- 15A





## AC POWER & DATA CONNECTIVITY SOLUTION

M-POWER-3TW-AM6-BZ5AATP

Specs:

# Distributed by



Mormax Company, Inc.
8 Westchester Plaza

Elmsford, NY 10523

**&**<

914-699-0101

sales@mormax.com mormax.com

Modules/Ports:

A Tamper Resistant AC Receptacle

M Double USB-A (Fast Charging Ports - 18W)

6 CAT 6

TOP