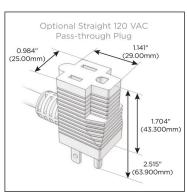

## Plug:

Supplied with Low Profile Flat 45° Angle 120 VAC

Optional Standard Straight 120 VAC Plug

Optional Straight 120 VAC Pass-through Plug

- CLEAN, COMPACT DESIGN
- **STREAMLINED**
- LOW PROFILE
- SIDE-EXITING CORDS
- **PLUG & PLAY**
- 6' AC CORD & PLUG (FLAT PLUG STANDARD)
- **CUSTOMIZABLE CONFIGURATIONS AND FINISHES**
- **UL LISTED FOR MOUNTING IN FURNITURE**
- 15A