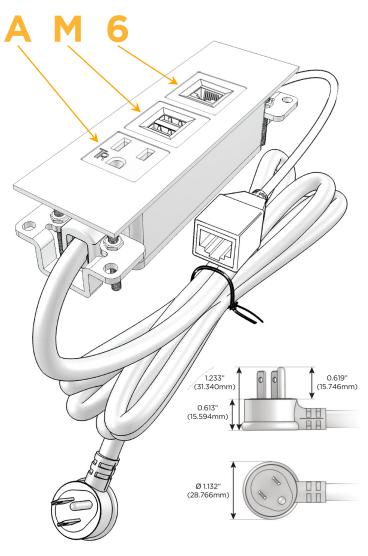

## Plug:

Supplied with Low Profile Flat 45° Angle 120 VAC

Optional Standard Straight 120 VAC Plug

Optional Straight 120 VAC Pass-through Plug

- CLEAN, COMPACT DESIGN
- **STREAMLINED**
- LOW PROFILE
- SIDE-EXITING CORDS
- **PLUG & PLAY**
- 6' AC CORD & PLUG (FLAT PLUG STANDARD)
- **CUSTOMIZABLE CONFIGURATIONS AND FINISHES**
- **UL LISTED FOR MOUNTING IN FURNITURE**
- 15A

# Distributed by

Mormax Company, Inc.
8 Westchester Plaza

Elmsford, NY 10523

**&**<

914-699-0101

sales@mormax.com mormax.com

Modules/Ports:

A Tamper Resistant AC Receptacle

M Double USB-A (Fast Charging Ports - 18W)

6 CAT 6

TOP