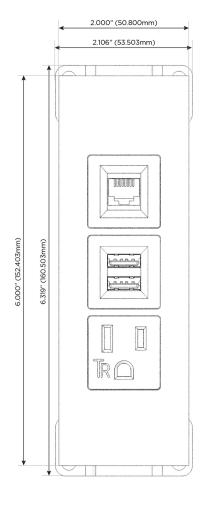

#### Trim Plate Finish: SOLID BRONZE BRUSHED

Custom Finishes Available

M-POWER-3TW-AM6-BZ4TP

### **Module/Port Options:**

- **Tamper Resistant AC Receptacle**
- USB-A & USB-C (20W)
- Double USB-A (Fast Charging Ports 18W)
- **HDMI**
- CAT 6
- 12 RJ 12
- X Switched AC
- 3-Way Switch (Low Voltage)
- V USB-C (45W High Speed Charging Port)
- USB-C (25W High Speed Charging Port)
- R Switched AC (Rocker Switch)
- D Dimmer Switch

# **Modules/Ports:**

- **Tamper Resistant AC Receptacle**
- Double USB-A (Fast Charging Ports 18W)
- CAT 6

TOP