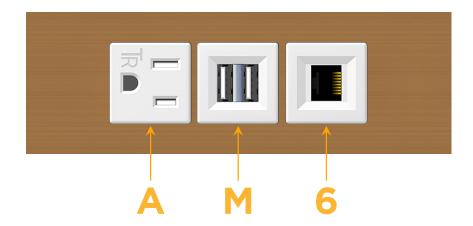

### **Module/Port Options:**

- **Tamper Resistant AC Receptacle**
- USB-A & USB-C (20W)
- Double USB-A (Fast Charging Ports 18W)
- **HDMI**
- CAT 6
- 12 RJ 12
- X Switched AC
- 3-Way Switch (Low Voltage)
- V USB-C (45W High Speed Charging Port)
- USB-C (25W High Speed Charging Port)
- R Switched AC (Rocker Switch)
- D Dimmer Switch

# **Modules/Ports:**

- **Tamper Resistant AC Receptacle**
- Double USB-A (Fast Charging Ports 18W)
- CAT 6

TOP