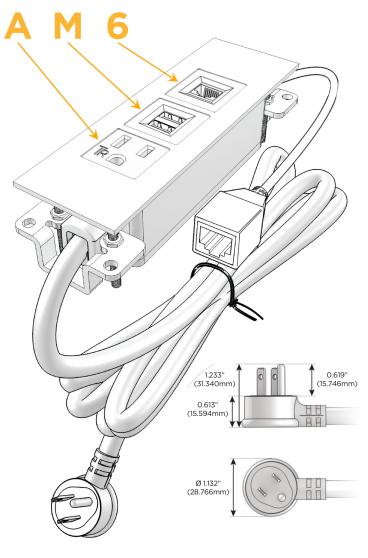

#### AC POWER & DATA CONNECTIVITY SOLUTION

M-POWER-3TW-AM6-BZ4TP

Distributed by

Mormax Company, Inc.

914-699-0101

8 Westchester Plaza Elmsford, NY 10523

sales@mormax.com mormax.com

Metro Light & Power's line of power & data solutions offers sophisticated design elements combined with greater ease of installation. Streamlined and low-profile, enhanced by side-exiting cords, our outlets advance the industry with their cutting edge look and feel. We believe flexibility is key, and we provide a variety of mounting options, including the ability to mount in limited spaces. Our outlets are available in many finishes and configurations, in addition to a custom color and finish capability for our clients.

### Plug:

Supplied with Low Profile Flat 45° Angle 120 VAC

Optional Standard Straight 120 VAC Plug

Optional Straight 120 VAC Pass-through Plug

- CLEAN, COMPACT DESIGN
- **STREAMLINED**
- LOW PROFILE
- SIDE-EXITING CORDS
- **PLUG & PLAY**
- 6' AC CORD & PLUG (FLAT PLUG STANDARD)
- **CUSTOMIZABLE CONFIGURATIONS AND FINISHES**
- **UL LISTED FOR MOUNTING IN FURNITURE**
- 15A

# **Modules/Ports:**

- **Tamper Resistant AC Receptacle**
- Double USB-A (Fast Charging Ports 18W)
- CAT 6

TOP