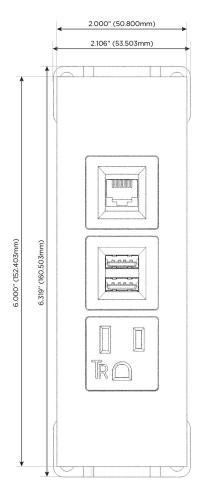

## **Module/Port Options:**

- **Tamper Resistant AC Receptacle**
- USB-A & USB-C (20W)
- Double USB-A (Fast Charging Ports 18W)
- **HDMI**
- CAT 6
- 12 RJ 12
- X Switched AC
- 3-Way Switch (Low Voltage)
- V USB-C (45W High Speed Charging Port)
- S USB-C (25W High Speed Charging Port)
- R Switched AC (Rocker Switch)
- D Dimmer Switch

**Modules/Ports:** 

- **Tamper Resistant AC Receptacle**
- Double USB-A (Fast Charging Ports 18W)
- CAT 6

TOP