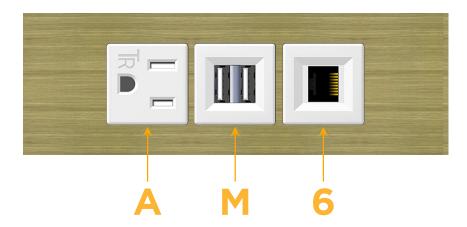

## **Module/Port Options:**

- **Tamper Resistant AC Receptacle**
- USB-A & USB-C (20W)
- Double USB-A (Fast Charging Ports 18W)
- **HDMI**
- CAT 6
- 12 RJ 12
- X Switched AC
- 3-Way Switch (Low Voltage)
- V USB-C (45W High Speed Charging Port)
- S USB-C (25W High Speed Charging Port)
- R Switched AC (Rocker Switch)
- D Dimmer Switch

**Modules/Ports:** 

- **Tamper Resistant AC Receptacle**
- Double USB-A (Fast Charging Ports 18W)
- CAT 6

TOP