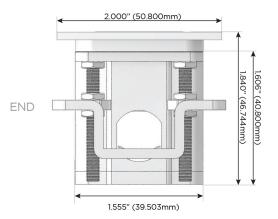

## AC POWER & DATA CONNECTIVITY SOLUTION

M-POWER-3TW-AM6-BRAATP

Specs:

Distributed by

Mormax Company, Inc. 8 Westchester Plaza

Elmsford, NY 10523

914-699-0101

sales@mormax.com mormax.com

**Modules/Ports:** 

- **Tamper Resistant AC Receptacle**
- Double USB-A (Fast Charging Ports 18W)
- CAT 6

TOP