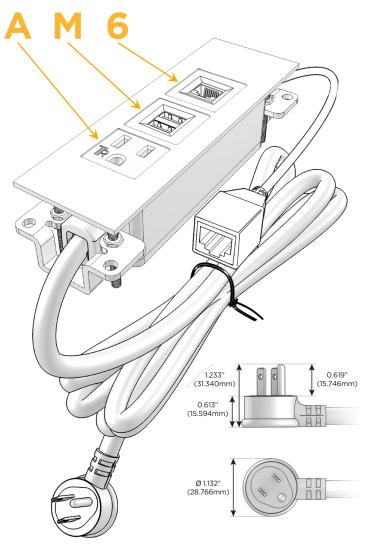

#### AC POWER & DATA CONNECTIVITY SOLUTION

M-POWER-3TW-AM6-BRAATP

Distributed by

Mormax Company, Inc.

8 Westchester Plaza Elmsford, NY 10523

914-699-0101

sales@mormax.com mormax.com

Metro Light & Power's line of power & data solutions offers sophisticated design elements combined with greater ease of installation. Streamlined and low-profile, enhanced by side-exiting cords, our outlets advance the industry with their cutting edge look and feel. We believe flexibility is key, and we provide a variety of mounting options, including the ability to mount in limited spaces. Our outlets are available in many finishes and configurations, in addition to a custom color and finish capability for our clients.

## Plug:

Supplied with Low Profile Flat 45° Angle 120 VAC

Optional Standard Straight 120 VAC Plug

Optional Straight 120 VAC Pass-through Plug

- CLEAN, COMPACT DESIGN
- **STREAMLINED**
- LOW PROFILE
- SIDE-EXITING CORDS
- **PLUG & PLAY**
- 6' AC CORD & PLUG (FLAT PLUG STANDARD)
- **CUSTOMIZABLE CONFIGURATIONS AND FINISHES**
- **UL LISTED FOR MOUNTING IN FURNITURE**
- 15A

**Modules/Ports:** 

- **Tamper Resistant AC Receptacle**
- Double USB-A (Fast Charging Ports 18W)
- CAT 6

TOP