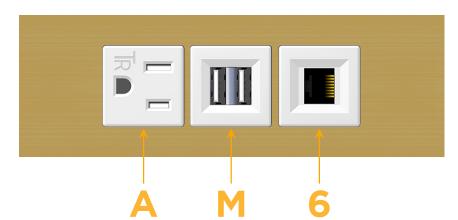

# Modules/Ports:

- A Tamper Resistant AC Receptacle
- M Double USB-A (Fast Charging Ports 18W)
- 6 CAT 6

TOP