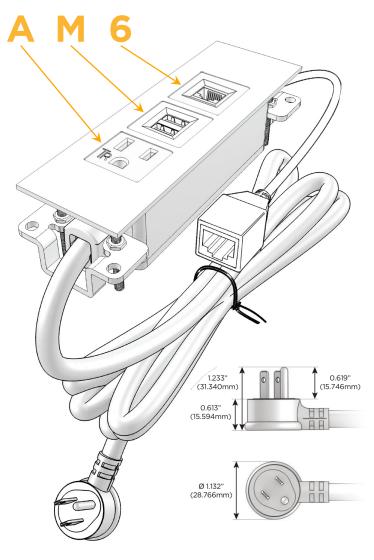

#### AC POWER & DATA CONNECTIVITY SOLUTION

M-POWER-3TW-AM6-BR4TP

Distributed by

Mormax Company, Inc.

8 Westchester Plaza Elmsford, NY 10523

914-699-0101

sales@mormax.com mormax.com

Metro Light & Power's line of power & data solutions offers sophisticated design elements combined with greater ease of installation. Streamlined and low-profile, enhanced by side-exiting cords, our outlets advance the industry with their cutting edge look and feel. We believe flexibility is key, and we provide a variety of mounting options, including the ability to mount in limited spaces. Our outlets are available in many finishes and configurations, in addition to a custom color and finish capability for our clients.

## Plug:

Supplied with Low Profile Flat 45° Angle 120 VAC

Optional Standard Straight 120 VAC Plug

Optional Straight 120 VAC Pass-through Plug

- CLEAN, COMPACT DESIGN
- **STREAMLINED**
- LOW PROFILE
- SIDE-EXITING CORDS
- **PLUG & PLAY**
- 6' AC CORD & PLUG (FLAT PLUG STANDARD)
- **CUSTOMIZABLE CONFIGURATIONS AND FINISHES**
- **UL LISTED FOR MOUNTING IN FURNITURE**
- 15A

# Modules/Ports:

- A Tamper Resistant AC Receptacle
- M Double USB-A (Fast Charging Ports 18W)
- 6 CAT 6

TOP