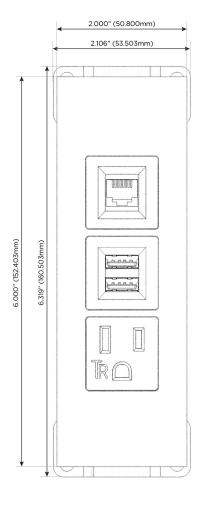

# Modules/Ports:

- A Tamper Resistant AC Receptacle
- M Double USB-A (Fast Charging Ports 18W)
- 6 CAT 6

TOP