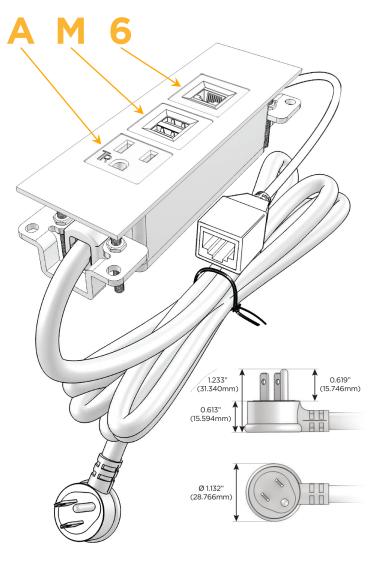

## **Module/Port Options:**

- A Tamper Resistant AC Receptacle
- E USB-A & USB-C (20W)
- M Double USB-A (Fast Charging Ports 18W)
- H HDMI
- 6 CAT 6
- 12 RJ 12
- X Switched AC
- Y 3-Way Switch (Low Voltage)
- V USB-C (45W High Speed Charging Port)
- S USB-C (25W High Speed Charging Port)
- R Switched AC (Rocker Switch)
- **D** Dimmer Switch

#### Plug:

Supplied with Low Profile Flat 45° Angle 120 VAC Plug

Optional Standard Straight 120 VAC Plug

Optional Straight 120 VAC Pass-through Plug

- CLEAN, COMPACT DESIGN
- STREAMLINED
- LOW PROFILE
- SIDE-EXITING CORDS
- PLUG & PLAY
- 6' AC CORD & PLUG (FLAT PLUG STANDARD)
- CUSTOMIZABLE CONFIGURATIONS AND FINISHES
- UL LISTED FOR MOUNTING IN FURNITURE
- 15A

# Distributed by

Mormax Company, Inc.
8 Westchester Plaza

Elmsford, NY 10523

 $\bigcirc$ 

914-699-0101

sales@mormax.com mormax.com

Modules/Ports:

- A Tamper Resistant AC Receptacle
- M Double USB-A (Fast Charging Ports 18W)
- 6 CAT 6