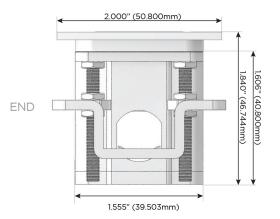

#### AC POWER & DATA CONNECTIVITY SOLUTION

M-POWER-3TW-AM6-BATP

Specs:

TOP

LISTED