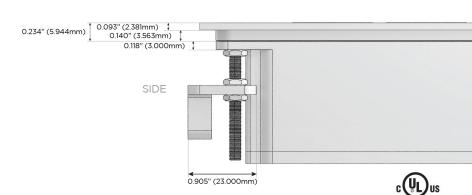

#### AC POWER & DATA CONNECTIVITY SOLUTION

M-POWER-3TW-AM6-BATP

Specs:

TOP

LISTED