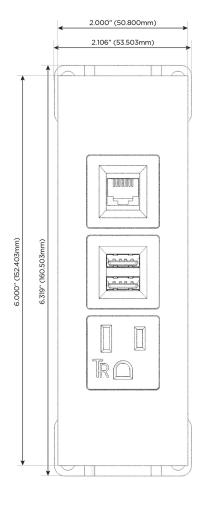

## **Module/Port Options:**

- A Tamper Resistant AC Receptacle
- E USB-A & USB-C (20W)
- M Double USB-A (Fast Charging Ports 18W)
- H HDMI
- 6 CAT 6
- 12 RJ 12
- X Switched AC
- Y 3-Way Switch (Low Voltage)
- V USB-C (45W High Speed Charging Port)
- S USB-C (25W High Speed Charging Port)
- R Switched AC (Rocker Switch)
- **D** Dimmer Switch

# Distributed by

Mormax Company, Inc.
8 Westchester Plaza

Elmsford, NY 10523

 $\bigcirc$ 

914-699-0101

sales@mormax.com mormax.com

Modules/Ports:

- A Tamper Resistant AC Receptacle
- M Double USB-A (Fast Charging Ports 18W)
- 6 CAT 6