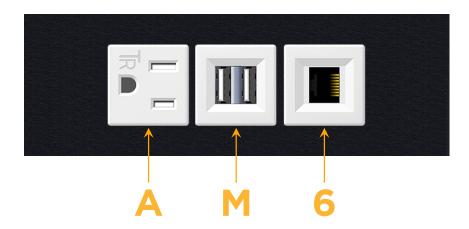

## **Module/Port Options:**

- A Tamper Resistant AC Receptacle
- E USB-A & USB-C (20W)
- M Double USB-A (Fast Charging Ports 18W)
- H HDMI
- 6 CAT 6
- 12 RJ 12
- X Switched AC
- Y 3-Way Switch (Low Voltage)
- V USB-C (45W High Speed Charging Port)
- S USB-C (25W High Speed Charging Port)
- R Switched AC (Rocker Switch)
- **D** Dimmer Switch

# Distributed by

Mormax Company, Inc.
8 Westchester Plaza

Elmsford, NY 10523

 $\bigcirc$ 

914-699-0101

sales@mormax.com mormax.com

Modules/Ports:

- A Tamper Resistant AC Receptacle
- M Double USB-A (Fast Charging Ports 18W)
- 6 CAT 6