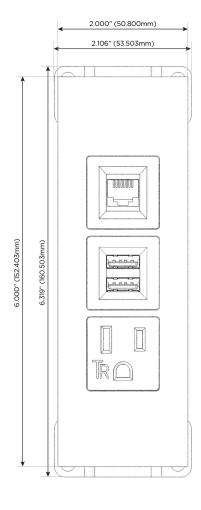

## **Modules/Ports:**

- A Tamper Resistant AC Receptacle
- M Double USB-A (Fast Charging Ports 18W)
- 6 CAT 6

TOP