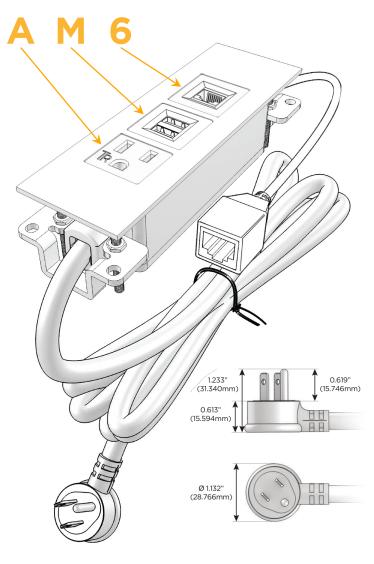

## Plug:

Supplied with Low Profile Flat 45° Angle 120 VAC

Optional Standard Straight 120 VAC Plug

Optional Straight 120 VAC Pass-through Plug

- CLEAN, COMPACT DESIGN
- **STREAMLINED**
- LOW PROFILE
- SIDE-EXITING CORDS
- **PLUG & PLAY**
- 6' AC CORD & PLUG (FLAT PLUG STANDARD)
- **CUSTOMIZABLE CONFIGURATIONS AND FINISHES**
- **UL LISTED FOR MOUNTING IN FURNITURE**
- 15A

## **Modules/Ports:**

- A Tamper Resistant AC Receptacle
- M Double USB-A (Fast Charging Ports 18W)
- 6 CAT 6

TOP