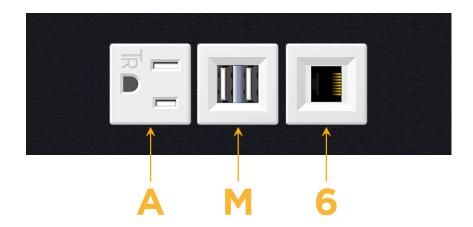

## **Modules/Ports:**

- A Tamper Resistant AC Receptacle
- M Double USB-A (Fast Charging Ports 18W)
- 6 CAT 6

TOP