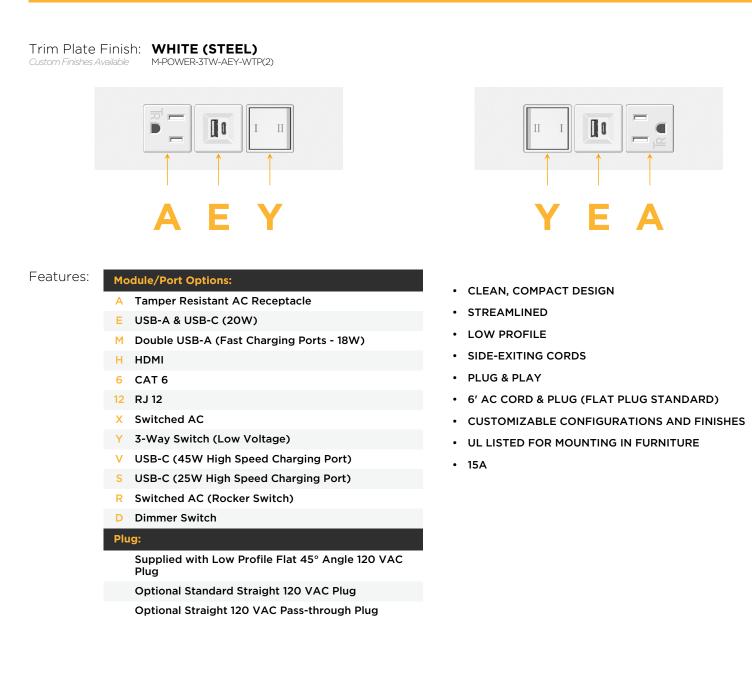

M-POWER-3TW-AEY-WTP(2)

Distributed by

Mormax Company, Inc. 8 Westchester Plaza Elmsford, NY 10523 914-699-0101

] sales@mormax.com

🔗 mormax.com

Metro Light & Power's line of power & data solutions offers sophisticated design elements combined with greater ease of installation. Streamlined and low-profile, enhanced by side-exiting cords, our outlets advance the industry with their cutting edge look and feel. We believe flexibility is key, and we provide a variety of mounting options, including the ability to mount in limited spaces. Our outlets are available in many finishes and configurations, in addition to a custom color and finish capability for our clients.

## AC POWER & DATA CONNECTIVITY SOLUTION

M-POWER-3TW-AEY-WTP(2)

Distributed by

Mormax Company, Inc. 8 Westchester Plaza Elmsford, NY 10523 Solution
 Solution
 Solution
 Solution
 Solution

mormax.com

E491161