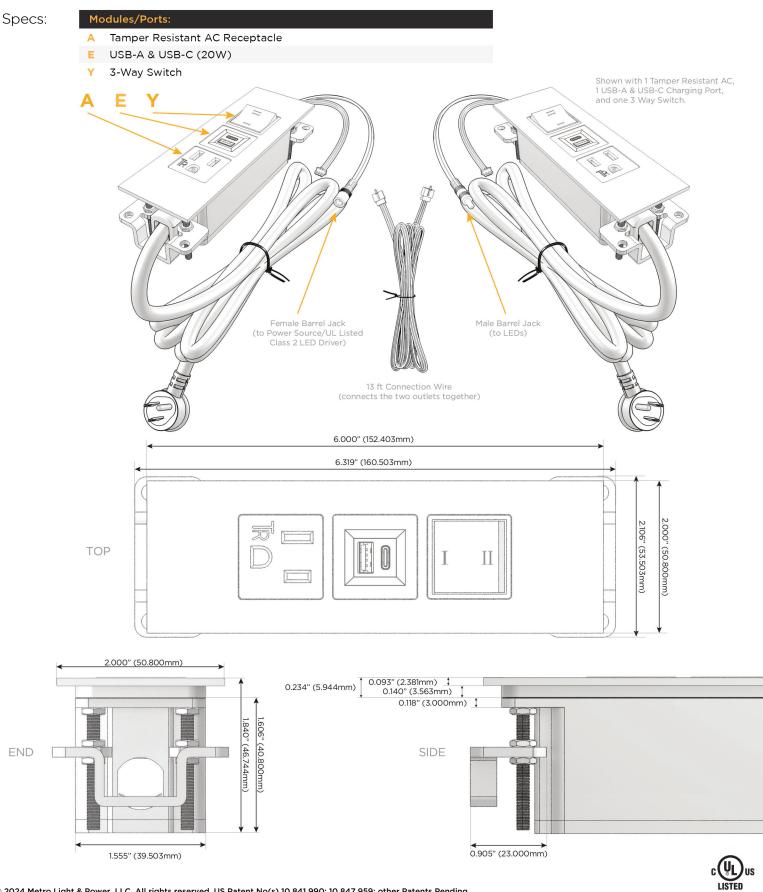

🔨 UL LISTED AND APPROVED FOR USE ONLY WITH METRO LIGHT & POWER'S UL LISTED LEDS & CLASS 2 UL LISTED LED DRIVERS

© 2024 Metro Light & Power, LLC. All rights reserved. US Patent No(s) 10,841,990; 10,847,959; other Patents Pending Metro Light & Power, LLC | 11 Smith St Englewood, NJ 07631 | T: 201-416-4160 | F: 208-979-4613 | info@metrolightandpower.com | www.metrolightandpower.com