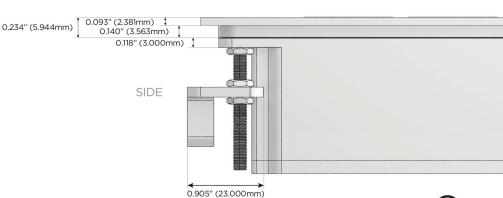

er Switch)
- D **Dimmer Switch**

#### Plug:

Supplied with Low Profile Flat 45° Angle 120 VAC

Optional Standard Straight 120 VAC Plug

Optional Straight 120 VAC Pass-through Plug

- CLEAN, COMPACT DESIGN
- **STREAMLINED**
- LOW PROFILE
- SIDE-EXITING CORDS
- **PLUG & PLAY**
- 6' AC CORD & PLUG (FLAT PLUG STANDARD)
- **CUSTOMIZABLE CONFIGURATIONS AND FINISHES**
- **UL LISTED FOR MOUNTING IN FURNITURE**
- 15A

UL LISTED AND APPROVED FOR USE ONLY WITH METRO LIGHT & POWER'S UL LISTED LEDS & CLASS 2 UL LISTED LED DRIVERS





#### AC POWER & DATA CONNECTIVITY SOLUTION

M-POWER-3TW-AEY-WATP(2)

Specs:

### Distributed by



Mormax Company, Inc.
8 Westchester Plaza

Elmsford, NY 10523

<u>@</u>

914-699-0101

mormax.com

sales@mormax.com

# Modules/Ports:

A Tamper Resistant AC Receptacle