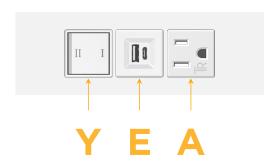

## **Module/Port Options:**

- **Tamper Resistant AC Receptacle**
- USB-A & USB-C (20W)
- Double USB-A (Fast Charging Ports 18W)
- HDMI
- CAT 6
- 12 RJ 12
- X Switched AC
- 3-Way Switch (Low Voltage)
- V USB-C (45W High Speed Charging Port)
- S USB-C (25W High Speed Charging Port)
- R Switched AC (Rocker Switch)
- D **Dimmer Switch**

# Modules/Ports:

A Tamper Resistant AC Receptacle