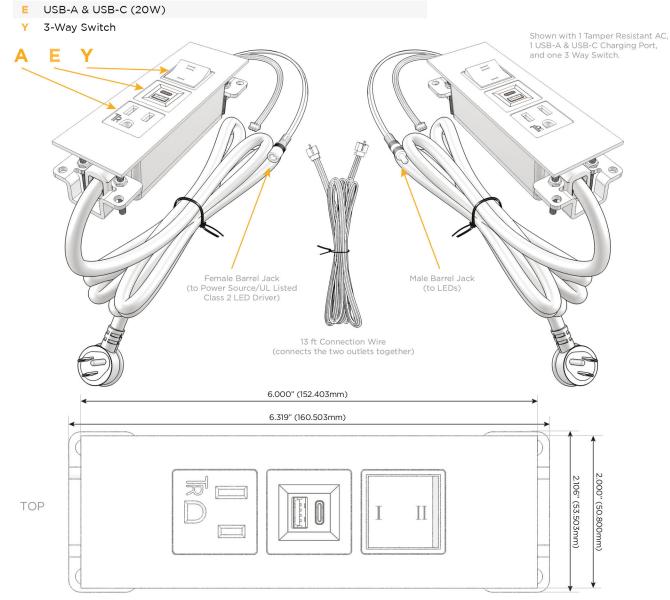

## **Module/Port Options:**

- **Tamper Resistant AC Receptacle**
- USB-A & USB-C (20W)
- Double USB-A (Fast Charging Ports 18W)
- HDMI
- CAT 6
- 12 RJ 12
- X Switched AC
- 3-Way Switch (Low Voltage)
- V USB-C (45W High Speed Charging Port)
- S USB-C (25W High Speed Charging Port)
- R Switched AC (Rocker Switch)
- D **Dimmer Switch**

#### Plug:

Supplied with Low Profile Flat 45° Angle 120 VAC

Optional Standard Straight 120 VAC Plug

Optional Straight 120 VAC Pass-through Plug

- CLEAN, COMPACT DESIGN
- **STREAMLINED**
- LOW PROFILE
- SIDE-EXITING CORDS
- **PLUG & PLAY**
- 6' AC CORD & PLUG (FLAT PLUG STANDARD)
- **CUSTOMIZABLE CONFIGURATIONS AND FINISHES**
- **UL LISTED FOR MOUNTING IN FURNITURE**
- 15A

UL LISTED AND APPROVED FOR USE ONLY WITH METRO LIGHT & POWER'S UL LISTED LEDS & CLASS 2 UL LISTED LED DRIVERS

# Modules/Ports:

A Tamper Resistant AC Receptacle