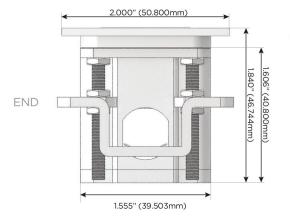

cker Switch)
- D **Dimmer Switch**

#### Plug:

Supplied with Low Profile Flat 45° Angle 120 VAC

Optional Standard Straight 120 VAC Plug

Optional Straight 120 VAC Pass-through Plug

- CLEAN, COMPACT DESIGN
- **STREAMLINED**
- LOW PROFILE
- SIDE-EXITING CORDS
- **PLUG & PLAY**
- 6' AC CORD & PLUG (FLAT PLUG STANDARD)
- **CUSTOMIZABLE CONFIGURATIONS AND FINISHES**
- **UL LISTED FOR MOUNTING IN FURNITURE**
- 15A

UL LISTED AND APPROVED FOR USE ONLY WITH METRO LIGHT & POWER'S UL LISTED LEDS & CLASS 2 UL LISTED LED DRIVERS





#### AC POWER & DATA CONNECTIVITY SOLUTION

M-POWER-3TW-AEY-WATP(2)

Specs:

### Distributed by



Mormax Company, Inc.
8 Westchester Plaza

Elmsford, NY 10523

<u>@</u>

914-699-0101

mormax.com

sales@mormax.com

# Modules/Ports:

A Tamper Resistant AC Receptacle