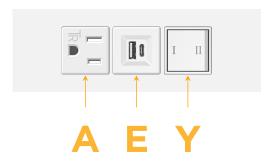

## **Module/Port Options:**

- **Tamper Resistant AC Receptacle**
- USB-A & USB-C (20W)
- Double USB-A (Fast Charging Ports 18W)
- HDMI
- CAT 6
- 12 RJ 12
- X Switched AC
- 3-Way Switch (Low Voltage)
- V USB-C (45W High Speed Charging Port)
- S USB-C (25W High Speed Charging Port)
- R Switched AC (Rocker Switch)
- D **Dimmer Switch**

# Modules/Ports:

A Tamper Resistant AC Receptacle