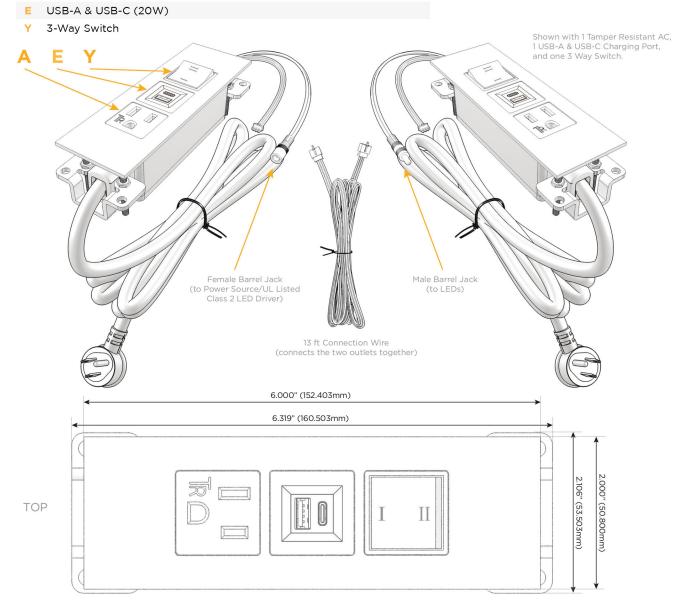

#### **Module/Port Options:**

- **Tamper Resistant AC Receptacle**
- USB-A & USB-C (20W)
- Double USB-A (Fast Charging Ports 18W)
- HDMI
- CAT 6 6
- 12 RJ 12
- X Switched AC
- 3-Way Switch (Low Voltage)
- V USB-C (45W High Speed Charging Port)
- S USB-C (25W High Speed Charging Port)
- R Switched AC (Rocker Switch)
- D **Dimmer Switch**

### Plug:

Supplied with Low Profile Flat 45° Angle 120 VAC

Optional Standard Straight 120 VAC Plug

Optional Straight 120 VAC Pass-through Plug

- CLEAN, COMPACT DESIGN
- **STREAMLINED**
- LOW PROFILE
- SIDE-EXITING CORDS
- **PLUG & PLAY**
- 6' AC CORD & PLUG (FLAT PLUG STANDARD)
- **CUSTOMIZABLE CONFIGURATIONS AND FINISHES**
- **UL LISTED FOR MOUNTING IN FURNITURE**
- 15A

UL LISTED AND APPROVED FOR USE ONLY WITH METRO LIGHT & POWER'S UL LISTED LEDS & CLASS 2 UL LISTED LED DRIVERS

# Modules/Ports:

A Tamper Resistant AC Receptacle