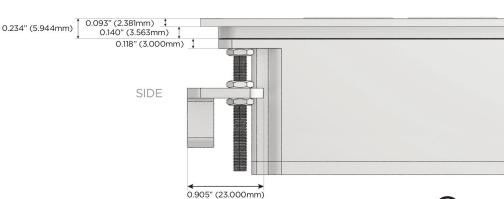

**Dimmer Switch**

### Plug:

Supplied with Low Profile Flat 45° Angle 120 VAC

Optional Standard Straight 120 VAC Plug

Optional Straight 120 VAC Pass-through Plug

- CLEAN, COMPACT DESIGN
- **STREAMLINED**
- LOW PROFILE
- SIDE-EXITING CORDS
- **PLUG & PLAY**
- 6' AC CORD & PLUG (FLAT PLUG STANDARD)
- **CUSTOMIZABLE CONFIGURATIONS AND FINISHES**
- **UL LISTED FOR MOUNTING IN FURNITURE**
- 15A

UL LISTED AND APPROVED FOR USE ONLY WITH METRO LIGHT & POWER'S UL LISTED LEDS & CLASS 2 UL LISTED LED DRIVERS





#### AC POWER & DATA CONNECTIVITY SOLUTION

M-POWER-3TW-AEY-SS4TP(2)

Specs:

## Distributed by



Mormax Company, Inc. 8 Westchester Plaza

Elmsford, NY 10523

914-699-0101

 $\overline{\triangle}$ 

sales@mormax.com mormax.com

# Modules/Ports:

A Tamper Resistant AC Receptacle