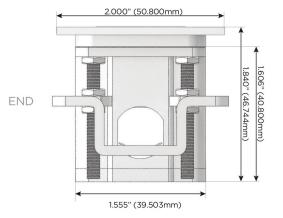

D **Dimmer Switch**

### Plug:

Supplied with Low Profile Flat 45° Angle 120 VAC

Optional Standard Straight 120 VAC Plug

Optional Straight 120 VAC Pass-through Plug

- CLEAN, COMPACT DESIGN
- **STREAMLINED**
- LOW PROFILE
- SIDE-EXITING CORDS
- **PLUG & PLAY**
- 6' AC CORD & PLUG (FLAT PLUG STANDARD)
- **CUSTOMIZABLE CONFIGURATIONS AND FINISHES**
- **UL LISTED FOR MOUNTING IN FURNITURE**
- 15A

UL LISTED AND APPROVED FOR USE ONLY WITH METRO LIGHT & POWER'S UL LISTED LEDS & CLASS 2 UL LISTED LED DRIVERS





#### AC POWER & DATA CONNECTIVITY SOLUTION

M-POWER-3TW-AEY-SS4TP(2)

Specs:

## Distributed by



Mormax Company, Inc. 8 Westchester Plaza

Elmsford, NY 10523

914-699-0101

 $\overline{\triangle}$ 

sales@mormax.com mormax.com

# Modules/Ports:

A Tamper Resistant AC Receptacle