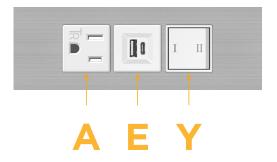

#### **Module/Port Options:**

- **Tamper Resistant AC Receptacle**
- USB-A & USB-C (20W)
- Double USB-A (Fast Charging Ports 18W)
- HDMI
- CAT 6 6
- 12 RJ 12
- X Switched AC
- 3-Way Switch (Low Voltage)
- V USB-C (45W High Speed Charging Port)
- S USB-C (25W High Speed Charging Port)
- R Switched AC (Rocker Switch)
- D **Dimmer Switch**

# Modules/Ports:

A Tamper Resistant AC Receptacle