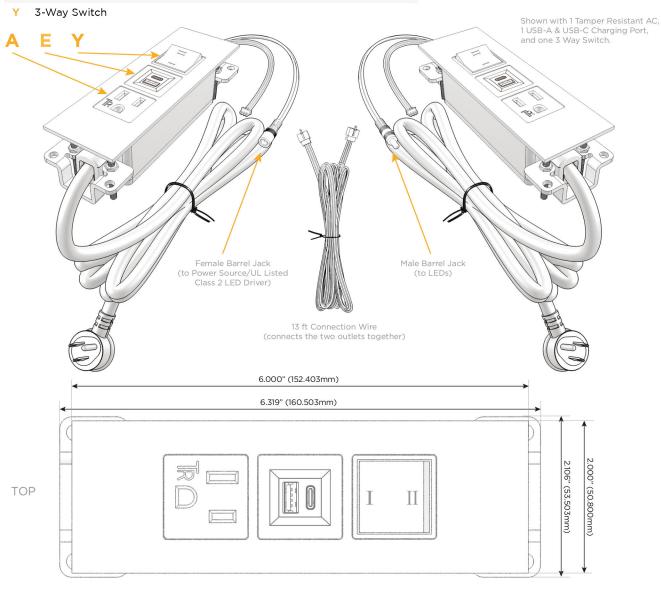

### **Module/Port Options:**

- **Tamper Resistant AC Receptacle**
- USB-A & USB-C (20W)
- Double USB-A (Fast Charging Ports 18W)
- HDMI
- CAT 6
- 12 RJ 12
- X Switched AC
- 3-Way Switch (Low Voltage)
- V USB-C (45W High Speed Charging Port)
- USB-C (25W High Speed Charging Port)
- R Switched AC (Rocker Switch)
- D **Dimmer Switch**

# Plug:

Supplied with Low Profile Flat 45° Angle 120 VAC

Optional Standard Straight 120 VAC Plug

Optional Straight 120 VAC Pass-through Plug

- CLEAN, COMPACT DESIGN
- **STREAMLINED**
- LOW PROFILE
- SIDE-EXITING CORDS
- **PLUG & PLAY**
- 6' AC CORD & PLUG (FLAT PLUG STANDARD)
- **CUSTOMIZABLE CONFIGURATIONS AND FINISHES**
- UL LISTED FOR MOUNTING IN FURNITURE
- 15A

UL LISTED AND APPROVED FOR USE ONLY WITH METRO LIGHT & POWER'S UL LISTED LEDS & CLASS 2 UL LISTED LED DRIVERS

# Modules/Ports:

- A Tamper Resistant AC Receptacle
- E USB-A & USB-C (20W)