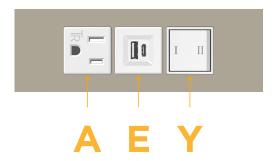

### **Module/Port Options:**

- **Tamper Resistant AC Receptacle**
- USB-A & USB-C (20W)
- Double USB-A (Fast Charging Ports 18W)
- HDMI
- CAT 6
- 12 RJ 12
- X Switched AC
- 3-Way Switch (Low Voltage)
- V USB-C (45W High Speed Charging Port)
- USB-C (25W High Speed Charging Port)
- R Switched AC (Rocker Switch)
- D **Dimmer Switch**

# Modules/Ports:

- A Tamper Resistant AC Receptacle
- E USB-A & USB-C (20W)