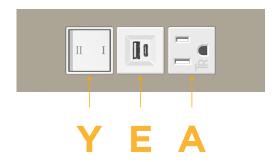

### **Module/Port Options:**

- **Tamper Resistant AC Receptacle**
- USB-A & USB-C (20W)
- Double USB-A (Fast Charging Ports 18W)
- HDMI
- CAT 6
- 12 RJ 12
- X Switched AC
- 3-Way Switch (Low Voltage)
- V USB-C (45W High Speed Charging Port)
- USB-C (25W High Speed Charging Port)
- R Switched AC (Rocker Switch)
- D **Dimmer Switch**

# Modules/Ports:

- A Tamper Resistant AC Receptacle
- E USB-A & USB-C (20W)