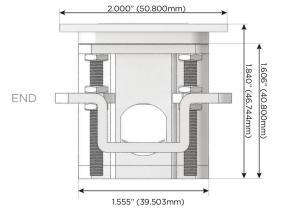

witch)
- D **Dimmer Switch**

# Plug:

Supplied with Low Profile Flat 45° Angle 120 VAC

Optional Standard Straight 120 VAC Plug

Optional Straight 120 VAC Pass-through Plug

- CLEAN, COMPACT DESIGN
- **STREAMLINED**
- LOW PROFILE
- SIDE-EXITING CORDS
- **PLUG & PLAY**
- 6' AC CORD & PLUG (FLAT PLUG STANDARD)
- **CUSTOMIZABLE CONFIGURATIONS AND FINISHES**
- UL LISTED FOR MOUNTING IN FURNITURE
- 15A

UL LISTED AND APPROVED FOR USE ONLY WITH METRO LIGHT & POWER'S UL LISTED LEDS & CLASS 2 UL LISTED LED DRIVERS





# AC POWER & DATA CONNECTIVITY SOLUTION

M-POWER-3TW-AEY-SATP(2)

Specs:

# Distributed by



Mormax Company, Inc. 8 Westchester Plaza

Elmsford, NY 10523

6

914-699-0101

sales@mormax.com
mormax.com

# Modules/Ports:

- A Tamper Resistant AC Receptacle
- E USB-A & USB-C (20W)