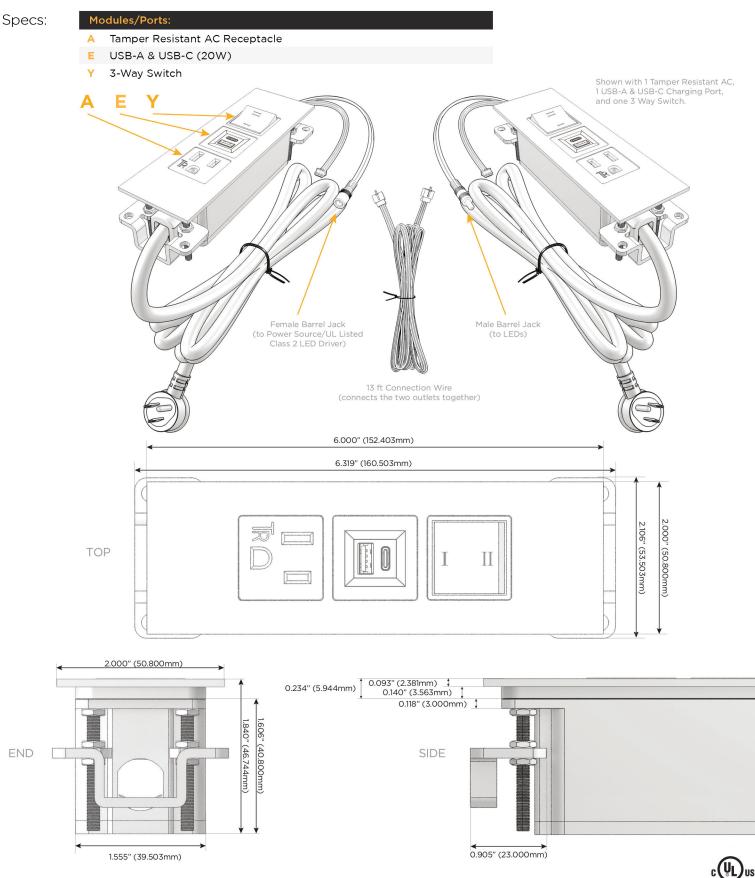

M-POWER-3TW-AEY-MATP(2)

Distributed by

Mormax Company, Inc. 8 Westchester Plaza Elmsford, NY 10523 914-699-0101 🕓

sales@mormax.com

🔗 mormax.com

Metro Light & Power's line of power & data solutions offers sophisticated design elements combined with greater ease of installation. Streamlined and low-profile, enhanced by side-exiting cords, our outlets advance the industry with their cutting edge look and feel. We believe flexibility is key, and we provide a variety of mounting options, including the ability to mount in limited spaces. Our outlets are available in many finishes and configurations, in addition to a custom color and finish capability for our clients.