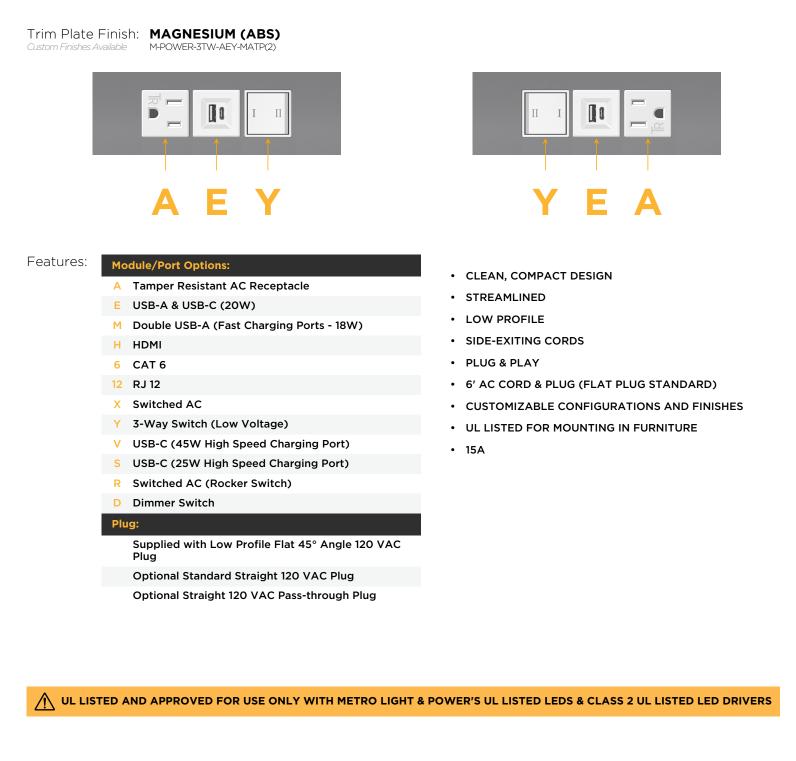

M-POWER-3TW-AEY-MATP(2)

Distributed by

Mormax Company, Inc. 8 Westchester Plaza Elmsford, NY 10523 914-699-0101 🕓

sales@mormax.com

🔗 mormax.com

Metro Light & Power's line of power & data solutions offers sophisticated design elements combined with greater ease of installation. Streamlined and low-profile, enhanced by side-exiting cords, our outlets advance the industry with their cutting edge look and feel. We believe flexibility is key, and we provide a variety of mounting options, including the ability to mount in limited spaces. Our outlets are available in many finishes and configurations, in addition to a custom color and finish capability for our clients.