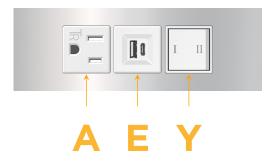

#### **Module/Port Options:**

- **Tamper Resistant AC Receptacle**
- USB-A & USB-C (20W)
- Double USB-A (Fast Charging Ports 18W)
- HDMI
- CAT 6 6
- 12 RJ 12
- X Switched AC
- 3-Way Switch (Low Voltage)
- V USB-C (45W High Speed Charging Port)
- S USB-C (25W High Speed Charging Port)
- R Switched AC (Rocker Switch)
- D **Dimmer Switch**

#### Specs: Modules/Ports:

- Tamper Resistant AC Receptacle
- Ε USB-A & USB-C (20W)