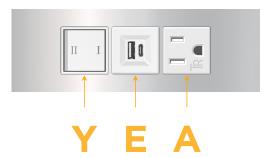

#### **Module/Port Options:**

- **Tamper Resistant AC Receptacle**
- USB-A & USB-C (20W)
- Double USB-A (Fast Charging Ports 18W)
- HDMI
- CAT 6 6
- 12 RJ 12
- X Switched AC
- 3-Way Switch (Low Voltage)
- V USB-C (45W High Speed Charging Port)
- S USB-C (25W High Speed Charging Port)
- R Switched AC (Rocker Switch)
- D **Dimmer Switch**

#### Specs: Modules/Ports:

- Tamper Resistant AC Receptacle
- Ε USB-A & USB-C (20W)