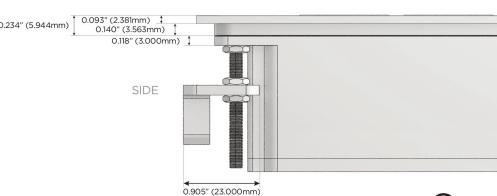

### Plug:

Supplied with Low Profile Flat 45° Angle 120 VAC

Optional Standard Straight 120 VAC Plug

Optional Straight 120 VAC Pass-through Plug

- CLEAN, COMPACT DESIGN
- **STREAMLINED**
- LOW PROFILE
- SIDE-EXITING CORDS
- **PLUG & PLAY**
- 6' AC CORD & PLUG (FLAT PLUG STANDARD)
- **CUSTOMIZABLE CONFIGURATIONS AND FINISHES**
- **UL LISTED FOR MOUNTING IN FURNITURE**
- 15A