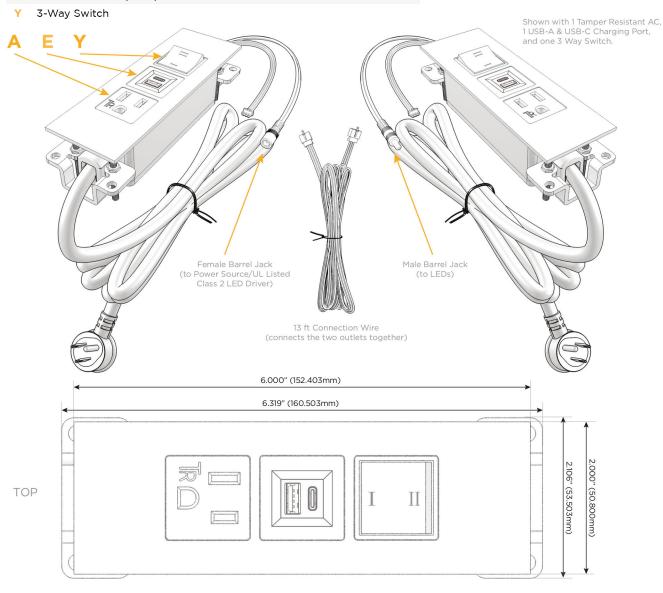

#### **Module/Port Options:**

- **Tamper Resistant AC Receptacle**
- USB-A & USB-C (20W)
- Double USB-A (Fast Charging Ports 18W)
- HDMI
- CAT 6 6
- 12 RJ 12
- X Switched AC
- 3-Way Switch (Low Voltage)
- V USB-C (45W High Speed Charging Port)
- S USB-C (25W High Speed Charging Port)
- R Switched AC (Rocker Switch)
- D **Dimmer Switch**

### Plug:

Supplied with Low Profile Flat 45° Angle 120 VAC

Optional Standard Straight 120 VAC Plug

Optional Straight 120 VAC Pass-through Plug

- CLEAN, COMPACT DESIGN
- **STREAMLINED**
- LOW PROFILE
- SIDE-EXITING CORDS
- **PLUG & PLAY**
- 6' AC CORD & PLUG (FLAT PLUG STANDARD)
- **CUSTOMIZABLE CONFIGURATIONS AND FINISHES**
- **UL LISTED FOR MOUNTING IN FURNITURE**
- 15A

UL LISTED AND APPROVED FOR USE ONLY WITH METRO LIGHT & POWER'S UL LISTED LEDS & CLASS 2 UL LISTED LED DRIVERS

#### Specs: Modules/Ports:

- Tamper Resistant AC Receptacle
- Ε USB-A & USB-C (20W)