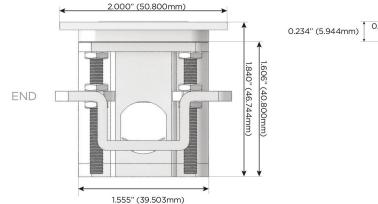

### Plug:

Supplied with Low Profile Flat 45° Angle 120 VAC

Optional Standard Straight 120 VAC Plug

Optional Straight 120 VAC Pass-through Plug

- CLEAN, COMPACT DESIGN
- **STREAMLINED**
- LOW PROFILE
- SIDE-EXITING CORDS
- **PLUG & PLAY**
- 6' AC CORD & PLUG (FLAT PLUG STANDARD)
- **CUSTOMIZABLE CONFIGURATIONS AND FINISHES**
- **UL LISTED FOR MOUNTING IN FURNITURE**
- 15A