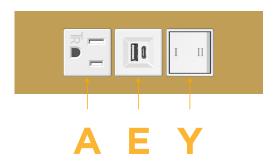

#### **Module/Port Options:**

- A Tamper Resistant AC Receptacle
- E USB-A & USB-C (20W)
- M Double USB-A (Fast Charging Ports 18W)
- H HDMI
- 6 CAT 6
- 12 RJ 12
- X Switched AC
- Y 3-Way Switch (Low Voltage)
- V USB-C (45W High Speed Charging Port)
- S USB-C (25W High Speed Charging Port)
- R Switched AC (Rocker Switch)
- Dimmer Switch