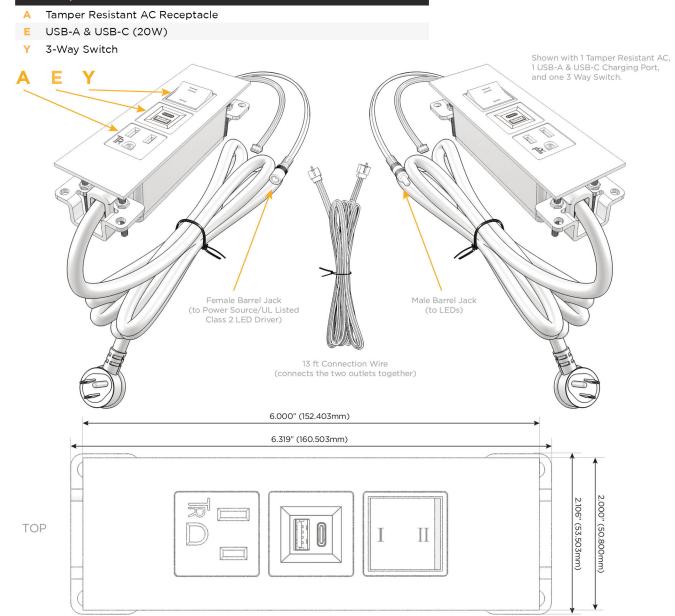

#### **Module/Port Options:**

- A Tamper Resistant AC Receptacle
- E USB-A & USB-C (20W)
- M Double USB-A (Fast Charging Ports 18W)
- H HDMI
- 6 CAT 6
- 12 RJ 12
- X Switched AC
- Y 3-Way Switch (Low Voltage)
- V USB-C (45W High Speed Charging Port)
- S USB-C (25W High Speed Charging Port)
- R Switched AC (Rocker Switch)
- Dimmer Switch

## Plug:

Supplied with Low Profile Flat 45 $^{\circ}$  Angle 120 VAC Plug

Optional Standard Straight 120 VAC Plug

Optional Straight 120 VAC Pass-through Plug

- CLEAN, COMPACT DESIGN
- STREAMLINED
- LOW PROFILE
- SIDE-EXITING CORDS
- PLUG & PLAY
- 6' AC CORD & PLUG (FLAT PLUG STANDARD)
- CUSTOMIZABLE CONFIGURATIONS AND FINISHES
- UL LISTED FOR MOUNTING IN FURNITURE
- 15A

 $\Lambda$ 

UL LISTED AND APPROVED FOR USE ONLY WITH METRO LIGHT & POWER'S UL LISTED LEDS & CLASS 2 UL LISTED LED DRIVERS