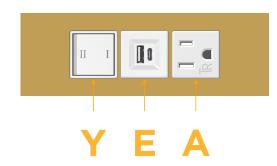

#### **Module/Port Options:**

- A Tamper Resistant AC Receptacle
- E USB-A & USB-C (20W)
- M Double USB-A (Fast Charging Ports 18W)
- H HDMI
- 6 CAT 6
- 12 RJ 12
- X Switched AC
- Y 3-Way Switch (Low Voltage)
- V USB-C (45W High Speed Charging Port)
- S USB-C (25W High Speed Charging Port)
- R Switched AC (Rocker Switch)
- Dimmer Switch