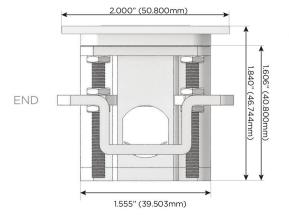

itched AC (Rocker Switch)
- D **Dimmer Switch**

## Plug:

Supplied with Low Profile Flat 45° Angle 120 VAC

Optional Standard Straight 120 VAC Plug

Optional Straight 120 VAC Pass-through Plug



- CLEAN, COMPACT DESIGN
- **STREAMLINED**
- LOW PROFILE
- SIDE-EXITING CORDS
- **PLUG & PLAY**
- 6' AC CORD & PLUG (FLAT PLUG STANDARD)
- **CUSTOMIZABLE CONFIGURATIONS AND FINISHES**
- **UL LISTED FOR MOUNTING IN FURNITURE**
- 15A

UL LISTED AND APPROVED FOR USE ONLY WITH METRO LIGHT & POWER'S UL LISTED LEDS & CLASS 2 UL LISTED LED DRIVERS





### AC POWER & DATA CONNECTIVITY SOLUTION

M-POWER-3TW-AEY-BRATP(2)

# Distributed by



Mormax Company, Inc.

914-699-0101

8 Westchester Plaza Elmsford, NY 10523

sales@mormax.com mormax.com



- Tamper Resistant AC Receptacle
- Ε USB-A & USB-C (20W)