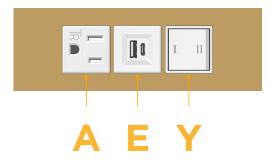

#### **Module/Port Options:**

- **Tamper Resistant AC Receptacle**
- USB-A & USB-C (20W)
- Double USB-A (Fast Charging Ports 18W)
- HDMI
- CAT 6
- 12 RJ 12
- X Switched AC
- 3-Way Switch (Low Voltage)
- V USB-C (45W High Speed Charging Port)
- S USB-C (25W High Speed Charging Port)
- R Switched AC (Rocker Switch)
- D **Dimmer Switch**

# Distributed by

Mormax Company, Inc.

914-699-0101

8 Westchester Plaza Elmsford, NY 10523

sales@mormax.com mormax.com

- Tamper Resistant AC Receptacle
- Ε USB-A & USB-C (20W)