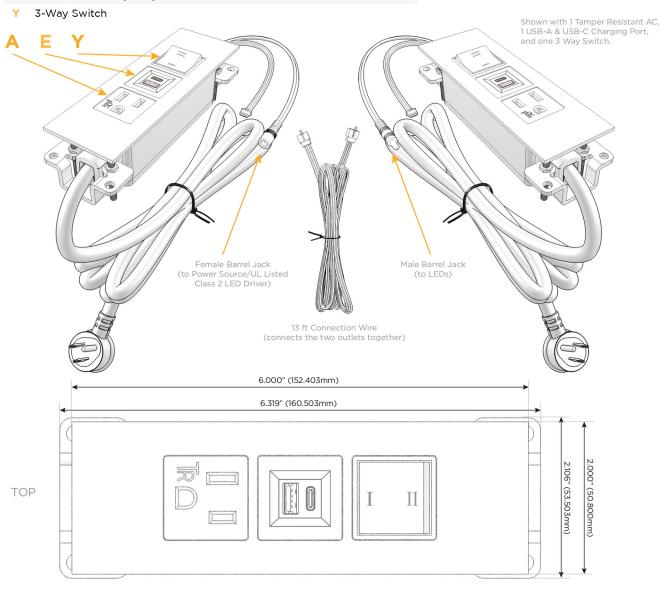

#### **Module/Port Options:**

- **Tamper Resistant AC Receptacle**
- USB-A & USB-C (20W)
- Double USB-A (Fast Charging Ports 18W)
- HDMI
- CAT 6
- 12 RJ 12
- X Switched AC
- 3-Way Switch (Low Voltage)
- V USB-C (45W High Speed Charging Port)
- S USB-C (25W High Speed Charging Port)
- R Switched AC (Rocker Switch)
- D **Dimmer Switch**

## Plug:

Supplied with Low Profile Flat 45° Angle 120 VAC

Optional Standard Straight 120 VAC Plug

Optional Straight 120 VAC Pass-through Plug

- CLEAN, COMPACT DESIGN
- **STREAMLINED**
- LOW PROFILE
- SIDE-EXITING CORDS
- **PLUG & PLAY**
- 6' AC CORD & PLUG (FLAT PLUG STANDARD)
- **CUSTOMIZABLE CONFIGURATIONS AND FINISHES**
- **UL LISTED FOR MOUNTING IN FURNITURE**
- 15A

UL LISTED AND APPROVED FOR USE ONLY WITH METRO LIGHT & POWER'S UL LISTED LEDS & CLASS 2 UL LISTED LED DRIVERS