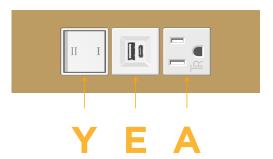

#### **Module/Port Options:**

- **Tamper Resistant AC Receptacle**
- USB-A & USB-C (20W)
- Double USB-A (Fast Charging Ports 18W)
- HDMI
- CAT 6
- 12 RJ 12
- X Switched AC
- 3-Way Switch (Low Voltage)
- V USB-C (45W High Speed Charging Port)
- S USB-C (25W High Speed Charging Port)
- R Switched AC (Rocker Switch)
- D **Dimmer Switch**

# Distributed by

Mormax Company, Inc.

914-699-0101

8 Westchester Plaza Elmsford, NY 10523

sales@mormax.com mormax.com

- Tamper Resistant AC Receptacle
- Ε USB-A & USB-C (20W)