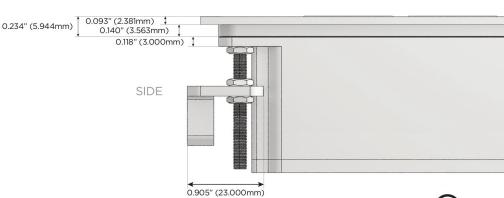

ched AC (Rocker Switch)
- D **Dimmer Switch**

## Plug:

Supplied with Low Profile Flat 45° Angle 120 VAC

Optional Standard Straight 120 VAC Plug

Optional Straight 120 VAC Pass-through Plug



- CLEAN, COMPACT DESIGN
- **STREAMLINED**
- LOW PROFILE
- SIDE-EXITING CORDS
- **PLUG & PLAY**
- 6' AC CORD & PLUG (FLAT PLUG STANDARD)
- **CUSTOMIZABLE CONFIGURATIONS AND FINISHES**
- **UL LISTED FOR MOUNTING IN FURNITURE**
- 15A

UL LISTED AND APPROVED FOR USE ONLY WITH METRO LIGHT & POWER'S UL LISTED LEDS & CLASS 2 UL LISTED LED DRIVERS





### AC POWER & DATA CONNECTIVITY SOLUTION

M-POWER-3TW-AEY-BRATP(2)

# Distributed by



Mormax Company, Inc.

914-699-0101

8 Westchester Plaza Elmsford, NY 10523

sales@mormax.com mormax.com



- Tamper Resistant AC Receptacle
- Ε USB-A & USB-C (20W)