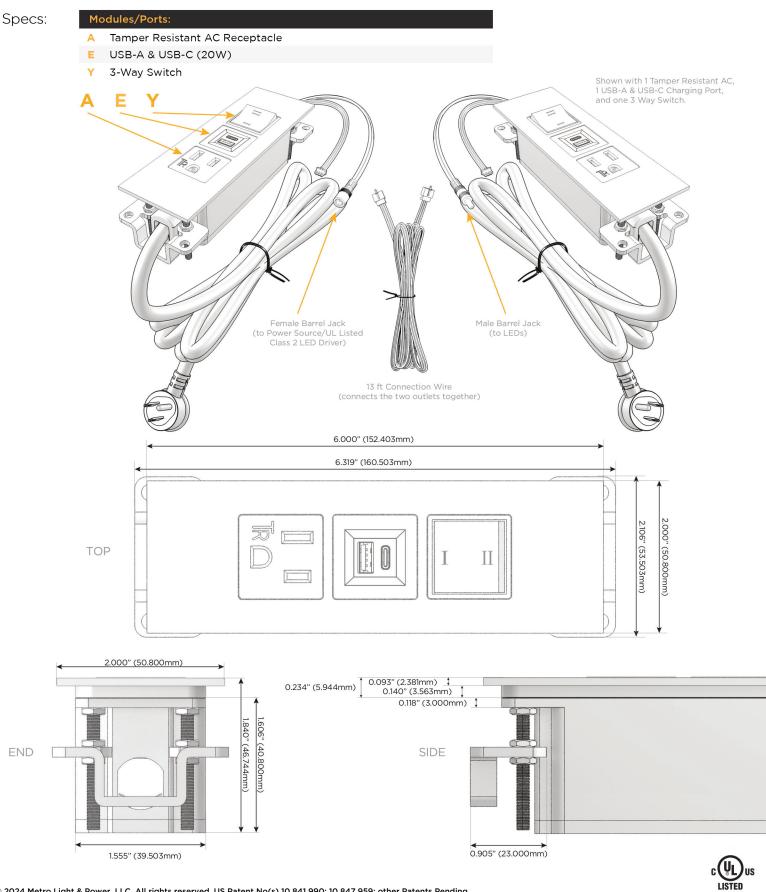

## Trim Plate Finish: BRASS ANTIQUED (ABS) Custom Finishes Available M-POWER-3TW-AEY-BRAATP(2) Features: **Module/Port Options:** CLEAN, COMPACT DESIGN Α **Tamper Resistant AC Receptacle** STREAMLINED USB-A & USB-C (20W) Е LOW PROFILE Double USB-A (Fast Charging Ports - 18W) M SIDE-EXITING CORDS н HDMI **PLUG & PLAY** CAT 6 6 12 RJ 12 6' AC CORD & PLUG (FLAT PLUG STANDARD) X Switched AC CUSTOMIZABLE CONFIGURATIONS AND FINISHES 3-Way Switch (Low Voltage) Y **UL LISTED FOR MOUNTING IN FURNITURE** V USB-C (45W High Speed Charging Port) 15A S USB-C (25W High Speed Charging Port) R Switched AC (Rocker Switch) D **Dimmer Switch** Plug: Supplied with Low Profile Flat 45° Angle 120 VAC Plug **Optional Standard Straight 120 VAC Plug Optional Straight 120 VAC Pass-through Plug**