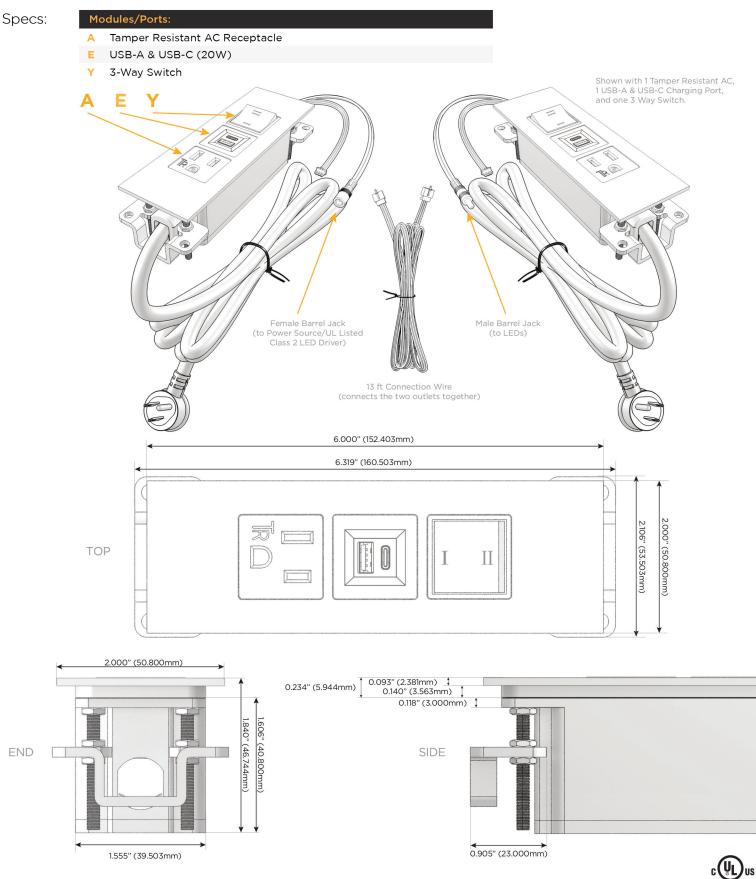

M-POWER-3TW-AEY-BR4TP(2)

Distributed by

Mormax Company, Inc. 8 Westchester Plaza Elmsford, NY 10523 914-699-0101 🕓

] sales@mormax.com

🔗 mormax.com

Metro Light & Power's line of power & data solutions offers sophisticated design elements combined with greater ease of installation. Streamlined and low-profile, enhanced by side-exiting cords, our outlets advance the industry with their cutting edge look and feel. We believe flexibility is key, and we provide a variety of mounting options, including the ability to mount in limited spaces. Our outlets are available in many finishes and configurations, in addition to a custom color and finish capability for our clients.