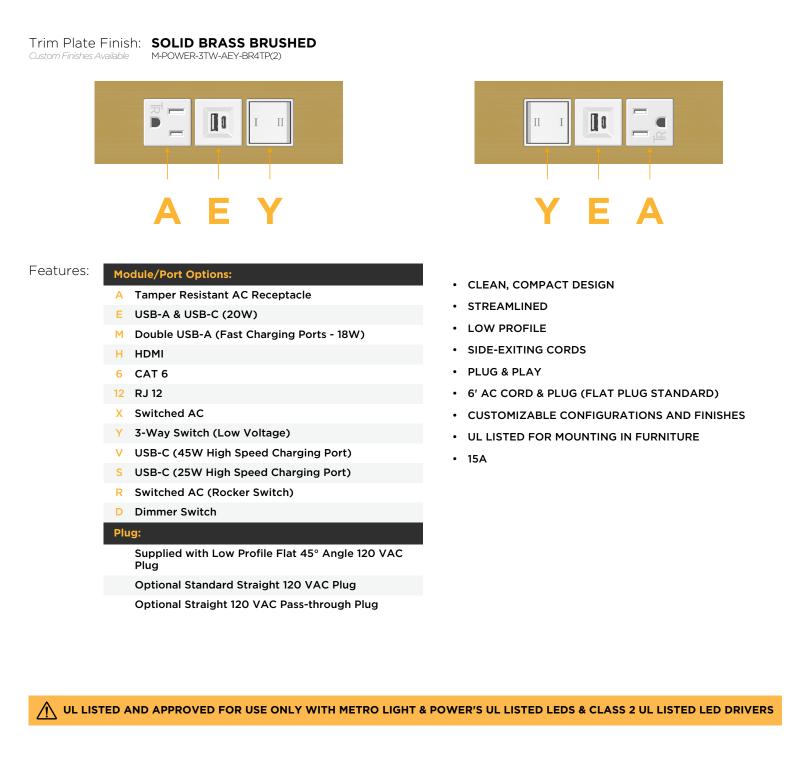

M-POWER-3TW-AEY-BR4TP(2)

Distributed by

Mormax Company, Inc. 8 Westchester Plaza Elmsford, NY 10523 914-699-0101 🕓

] sales@mormax.com

🔗 mormax.com

Metro Light & Power's line of power & data solutions offers sophisticated design elements combined with greater ease of installation. Streamlined and low-profile, enhanced by side-exiting cords, our outlets advance the industry with their cutting edge look and feel. We believe flexibility is key, and we provide a variety of mounting options, including the ability to mount in limited spaces. Our outlets are available in many finishes and configurations, in addition to a custom color and finish capability for our clients.