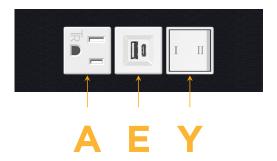

### **Module/Port Options:**

- **Tamper Resistant AC Receptacle**
- USB-A & USB-C (20W)
- Double USB-A (Fast Charging Ports 18W)
- HDMI
- CAT 6
- 12 RJ 12
- X Switched AC
- 3-Way Switch (Low Voltage)
- USB-C (45W High Speed Charging Port)
- USB-C (25W High Speed Charging Port)
- R Switched AC (Rocker Switch)
- **Dimmer Switch** D

# Distributed by

Mormax Company, Inc.

<u>@</u>

914-699-0101

sales@mormax.com

mormax.com

8 Westchester Plaza Elmsford, NY 10523

A Tamper Resistant AC Receptacle