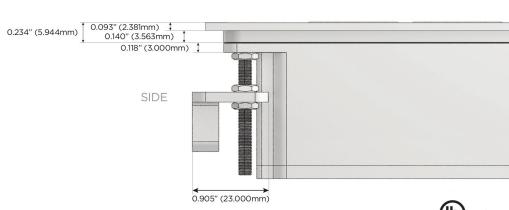

t)
- R Switched AC (Rocker Switch)
- **Dimmer Switch** D

# Plug:

Supplied with Low Profile Flat 45° Angle 120 VAC

Optional Standard Straight 120 VAC Plug

Optional Straight 120 VAC Pass-through Plug

- CLEAN, COMPACT DESIGN
- **STREAMLINED**
- LOW PROFILE
- SIDE-EXITING CORDS
- **PLUG & PLAY**
- 6' AC CORD & PLUG (FLAT PLUG STANDARD)
- **CUSTOMIZABLE CONFIGURATIONS AND FINISHES**
- **UL LISTED FOR MOUNTING IN FURNITURE**
- 15A

UL LISTED AND APPROVED FOR USE ONLY WITH METRO LIGHT & POWER'S UL LISTED LEDS & CLASS 2 UL LISTED LED DRIVERS





# AC POWER & DATA CONNECTIVITY SOLUTION

M-POWER-3TW-AEY-BATP(2)

Specs:

# Distributed by



Mormax Company, Inc.

<u>@</u>

914-699-0101

sales@mormax.com

mormax.com

8 Westchester Plaza Elmsford, NY 10523



A Tamper Resistant AC Receptacle