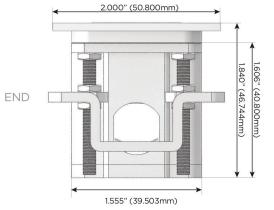

# Plug:

Supplied with Low Profile Flat 45° Angle 120 VAC

Optional Standard Straight 120 VAC Plug

Optional Straight 120 VAC Pass-through Plug

- CLEAN, COMPACT DESIGN
- **STREAMLINED**
- LOW PROFILE
- SIDE-EXITING CORDS
- **PLUG & PLAY**
- 6' AC CORD & PLUG (FLAT PLUG STANDARD)
- **CUSTOMIZABLE CONFIGURATIONS AND FINISHES**
- **UL LISTED FOR MOUNTING IN FURNITURE**
- 15A