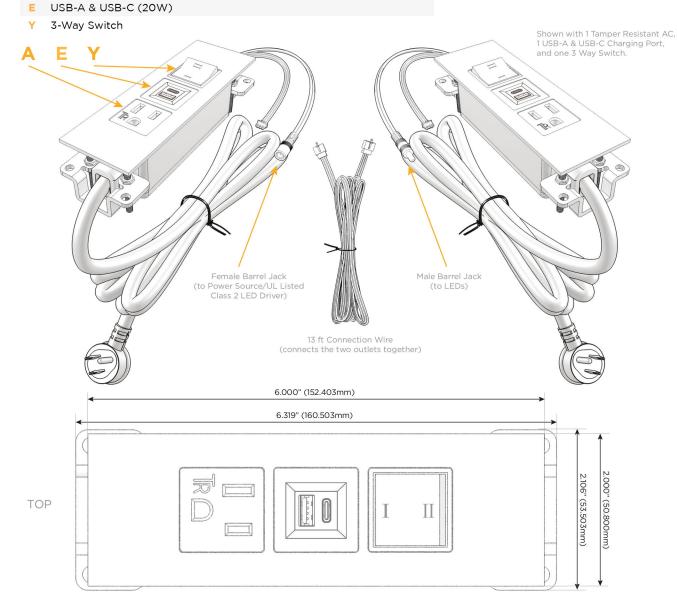

### **Module/Port Options:**

- **Tamper Resistant AC Receptacle**
- USB-A & USB-C (20W)
- Double USB-A (Fast Charging Ports 18W)
- HDMI
- CAT 6
- 12 RJ 12
- X Switched AC
- 3-Way Switch (Low Voltage)
- USB-C (45W High Speed Charging Port)
- USB-C (25W High Speed Charging Port)
- R Switched AC (Rocker Switch)
- **Dimmer Switch** D

# Plug:

Supplied with Low Profile Flat 45° Angle 120 VAC

Optional Standard Straight 120 VAC Plug

Optional Straight 120 VAC Pass-through Plug

- CLEAN, COMPACT DESIGN
- **STREAMLINED**
- LOW PROFILE
- SIDE-EXITING CORDS
- **PLUG & PLAY**
- 6' AC CORD & PLUG (FLAT PLUG STANDARD)
- **CUSTOMIZABLE CONFIGURATIONS AND FINISHES**
- **UL LISTED FOR MOUNTING IN FURNITURE**
- 15A

UL LISTED AND APPROVED FOR USE ONLY WITH METRO LIGHT & POWER'S UL LISTED LEDS & CLASS 2 UL LISTED LED DRIVERS