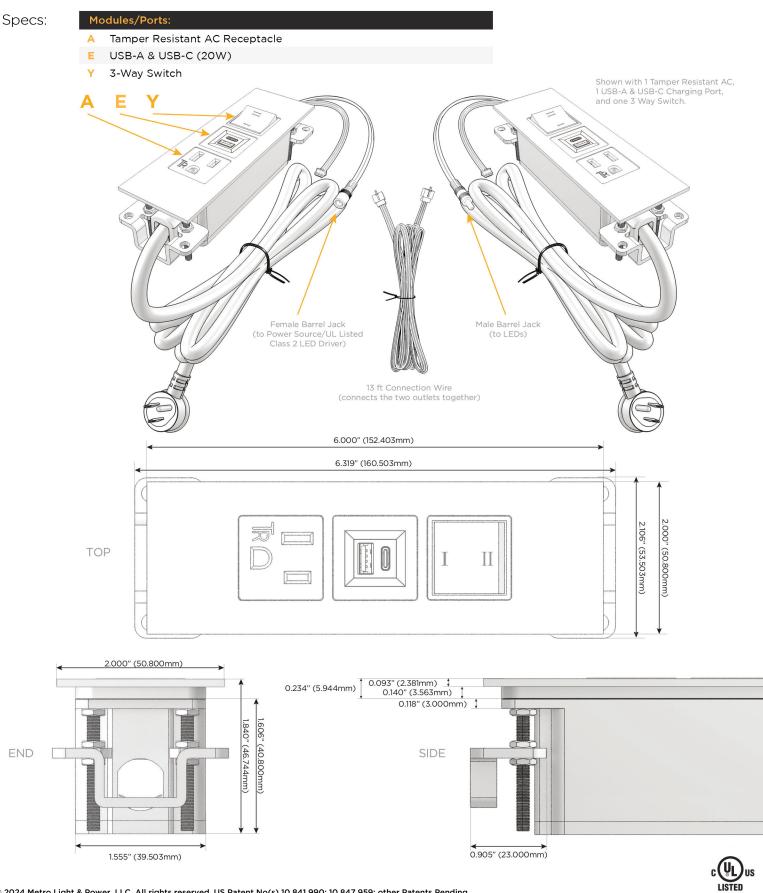

🔨 UL LISTED AND APPROVED FOR USE ONLY WITH METRO LIGHT & POWER'S UL LISTED LEDS & CLASS 2 UL LISTED LED DRIVERS

© 2024 Metro Light & Power, LLC. All rights reserved. US Patent No(s) 10,841,990; 10,847,959; other Patents Pending Metro Light & Power, LLC | 11 Smith St Englewood, NJ 07631 | T: 201-416-4160 | F: 208-979-4613 | info@metrolightandpower.com | www.metrolightandpower.com