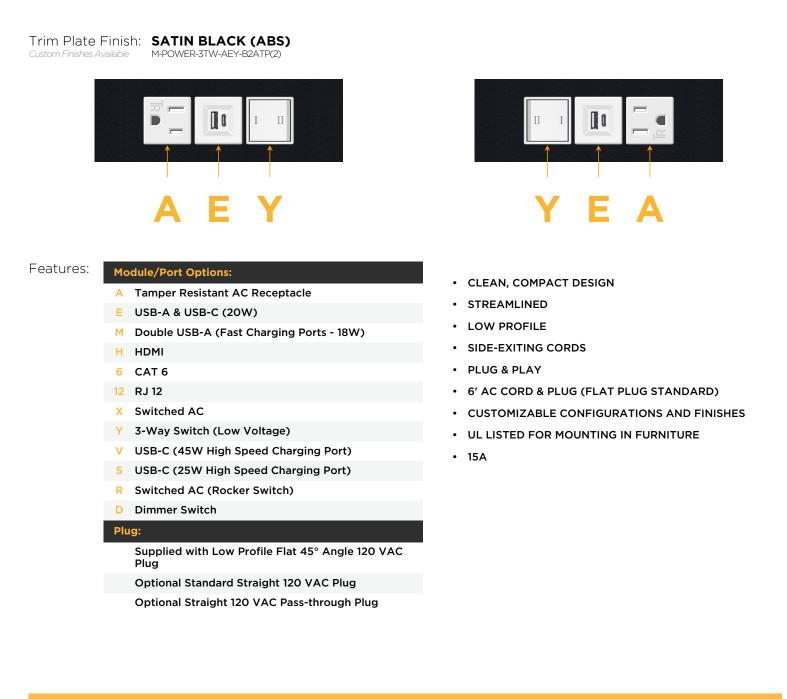

M-POWER-3TW-AEY-B2ATP(2)

Distributed by

Mormax Company, Inc. 8 Westchester Plaza Elmsford, NY 10523 914-699-0101

sales@mormax.com

mormax.com

Metro Light & Power's line of power & data solutions offers sophisticated design elements combined with greater ease of installation. Streamlined and low-profile, enhanced by side-exiting cords, our outlets advance the industry with their cutting edge look and feel. We believe flexibility is key, and we provide a variety of mounting options, including the ability to mount in limited spaces. Our outlets are available in many finishes and configurations, in addition to a custom color and finish capability for our clients.

## AC POWER & DATA CONNECTIVITY SOLUTION

M-POWER-3TW-AEY-B2ATP(2)

Distributed by

Mormax Company, Inc. 8 Westchester Plaza Elmsford, NY 10523 Solution
 Solution
 Solution
 Solution
 Solution

mormax.com

E491161