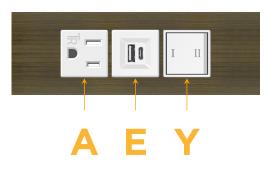

#### **Module/Port Options:**

- Α **Tamper Resistant AC Receptacle**
- USB-A & USB-C (20W) Е
- Double USB-A (Fast Charging Ports 18W) M
- н HDMI
- CAT 6 6
- 12 RJ 12
- X Switched AC
- 3-Way Switch (Low Voltage) Y
- V USB-C (45W High Speed Charging Port)
- S USB-C (25W High Speed Charging Port)
- R Switched AC (Rocker Switch)
- **Dimmer Switch** D