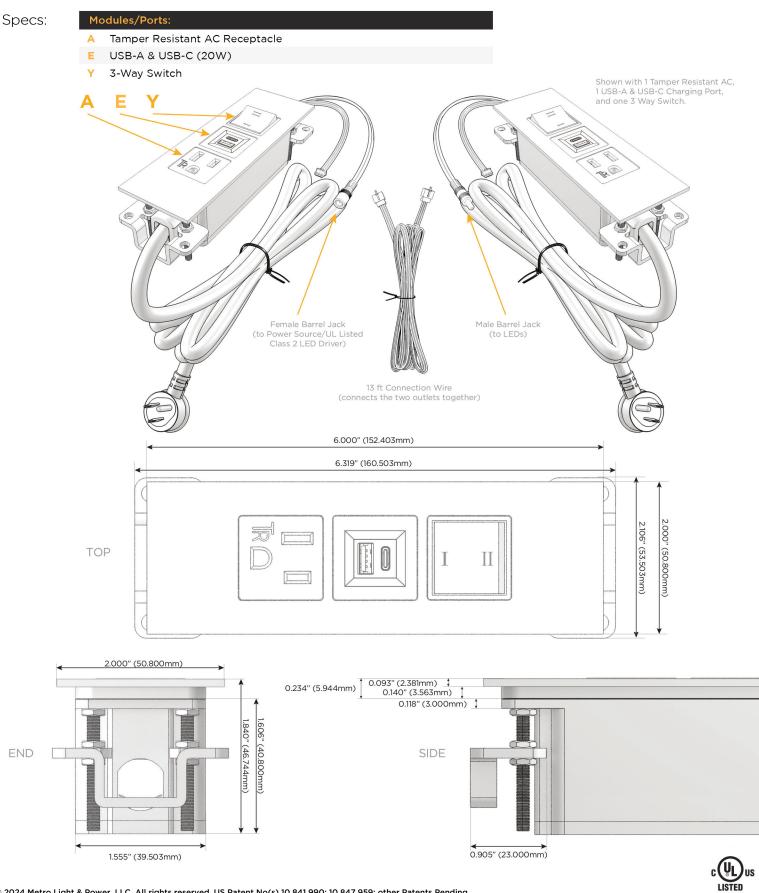

#### **Module/Port Options:**

- Α **Tamper Resistant AC Receptacle**
- USB-A & USB-C (20W) Е
- Double USB-A (Fast Charging Ports 18W) M
- н HDMI
- CAT 6 6
- 12 RJ 12
- X Switched AC
- 3-Way Switch (Low Voltage) Y
- V USB-C (45W High Speed Charging Port)
- S USB-C (25W High Speed Charging Port)
- R Switched AC (Rocker Switch)
- **Dimmer Switch** D

#### Plug:

Supplied with Low Profile Flat 45° Angle 120 VAC Plug

**Optional Standard Straight 120 VAC Plug** 

**Optional Straight 120 VAC Pass-through Plug** 

- CLEAN, COMPACT DESIGN
- STREAMLINED
- LOW PROFILE
- SIDE-EXITING CORDS
- **PLUG & PLAY**
- 6' AC CORD & PLUG (FLAT PLUG STANDARD)
- CUSTOMIZABLE CONFIGURATIONS AND FINISHES
- **UL LISTED FOR MOUNTING IN FURNITURE**
- 15A

UL LISTED AND APPROVED FOR USE ONLY WITH METRO LIGHT & POWER'S UL LISTED LEDS & CLASS 2 UL LISTED LED DRIVERS