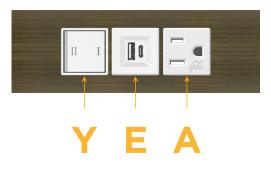

#### **Module/Port Options:**

- Α **Tamper Resistant AC Receptacle**
- USB-A & USB-C (20W) Е
- Double USB-A (Fast Charging Ports 18W) M
- н HDMI
- CAT 6 6
- 12 RJ 12
- X Switched AC
- 3-Way Switch (Low Voltage) Y
- V USB-C (45W High Speed Charging Port)
- S USB-C (25W High Speed Charging Port)
- R Switched AC (Rocker Switch)
- **Dimmer Switch** D