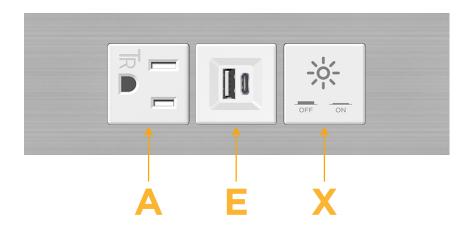

## Module/Port Options:

- A Tamper Resistant AC Receptacle
- E USB-A & USB-C (20W)
- M Double USB-A (Fast Charging Ports 18W)
- H HDMI
- 6 CAT 6
- 12 RJ 12
- X Switched AC
- Y 3-Way Switch (Low Voltage)
- V USB-C (45W High Speed Charging Port)
- S USB-C (25W High Speed Charging Port)
- R Switched AC (Rocker Switch)
- D Dimmer Switch