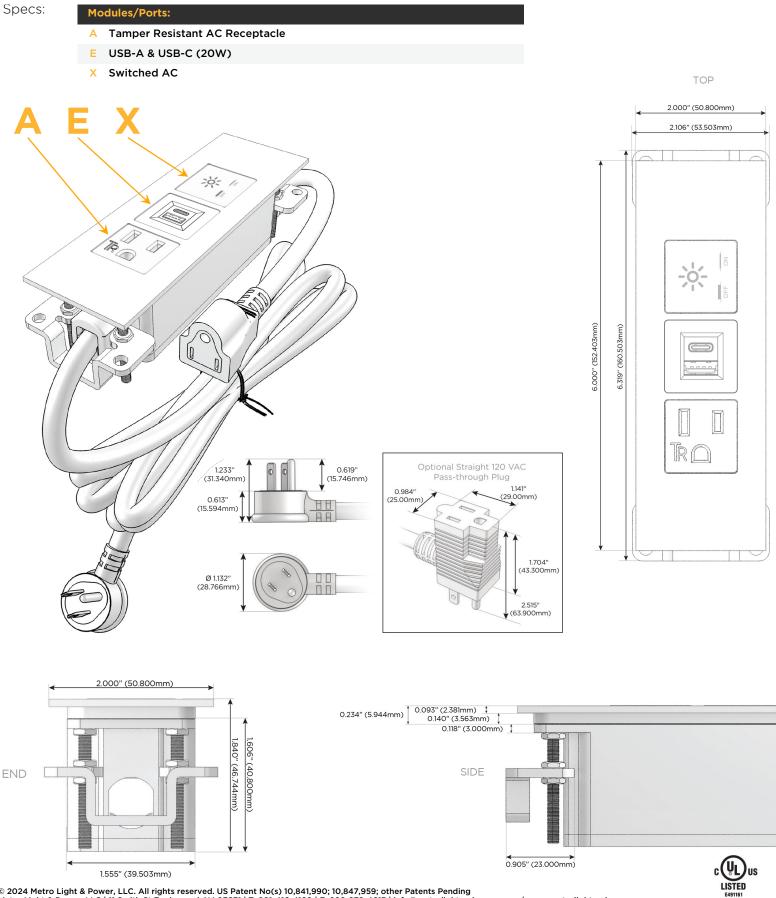

## Module/Port Options:

- A Tamper Resistant AC Receptacle
- E USB-A & USB-C (20W)
- M Double USB-A (Fast Charging Ports 18W)
- H HDMI
- 6 CAT 6
- 12 RJ 12
- X Switched AC
- Y 3-Way Switch (Low Voltage)
- V USB-C (45W High Speed Charging Port)
- S USB-C (25W High Speed Charging Port)
- R Switched AC (Rocker Switch)
- D Dimmer Switch

### Plug:

Supplied with Low Profile Flat 45° Angle 120 VAC Plug

- **Optional Standard Straight 120 VAC Plug**
- Optional Straight 120 VAC Pass-through Plug

- CLEAN, COMPACT DESIGN
- STREAMLINED
- LOW PROFILE
- SIDE-EXITING CORDS
- PLUG & PLAY
- 6' AC CORD & PLUG (FLAT PLUG STANDARD)
- CUSTOMIZABLE CONFIGURATIONS AND FINISHES
- UL LISTED FOR MOUNTING IN FURNITURE
- 15A