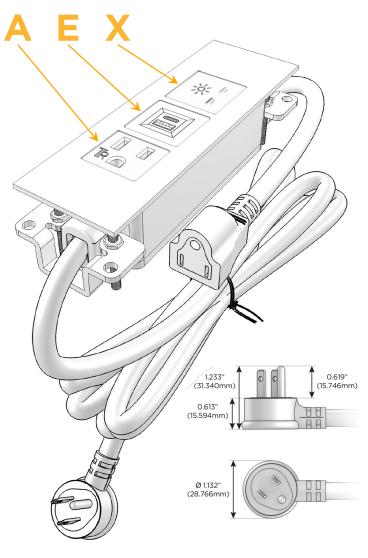

# Plug:

Supplied with Low Profile Flat 45° Angle 120 VAC

Optional Standard Straight 120 VAC Plug

Optional Straight 120 VAC Pass-through Plug

- CLEAN, COMPACT DESIGN
- **STREAMLINED**
- LOW PROFILE
- SIDE-EXITING CORDS
- **PLUG & PLAY**
- 6' AC CORD & PLUG (FLAT PLUG STANDARD)
- **CUSTOMIZABLE CONFIGURATIONS AND FINISHES**
- **UL LISTED FOR MOUNTING IN FURNITURE**
- 15A

# Distributed by

Mormax Company, Inc.
8 Westchester Plaza

Elmsford, NY 10523

**&**<

914-699-0101 sales@mormax.com

mormax.com

Modules/Ports:

- A Tamper Resistant AC Receptacle
- E USB-A & USB-C (20W)
- X Switched AC