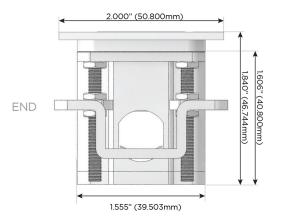

d Charging Port)
- USB-C (25W High Speed Charging Port)
- R Switched AC (Rocker Switch)
- D Dimmer Switch

# Plug:

Supplied with Low Profile Flat 45° Angle 120 VAC

Optional Standard Straight 120 VAC Plug

Optional Straight 120 VAC Pass-through Plug

- CLEAN, COMPACT DESIGN
- **STREAMLINED**
- LOW PROFILE
- SIDE-EXITING CORDS
- **PLUG & PLAY**
- 6' AC CORD & PLUG (FLAT PLUG STANDARD)
- **CUSTOMIZABLE CONFIGURATIONS AND FINISHES**
- **UL LISTED FOR MOUNTING IN FURNITURE**
- 15A





#### AC POWER & DATA CONNECTIVITY SOLUTION

M-POWER-3TW-AEX-SS4ATP

Specs:

# Distributed by



Mormax Company, Inc.
8 Westchester Plaza

Elmsford, NY 10523

**&**<

914-699-0101 sales@mormax.com

mormax.com

Modules/Ports:

- A Tamper Resistant AC Receptacle
- E USB-A & USB-C (20W)
- X Switched AC

TOP