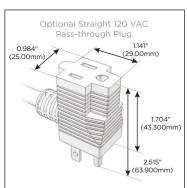

# Plug:

Supplied with Low Profile Flat 45° Angle 120 VAC

Optional Standard Straight 120 VAC Plug

Optional Straight 120 VAC Pass-through Plug

- CLEAN, COMPACT DESIGN
- **STREAMLINED**
- LOW PROFILE
- SIDE-EXITING CORDS
- **PLUG & PLAY**
- 6' AC CORD & PLUG (FLAT PLUG STANDARD)
- **CUSTOMIZABLE CONFIGURATIONS AND FINISHES**
- **UL LISTED FOR MOUNTING IN FURNITURE**
- 15A