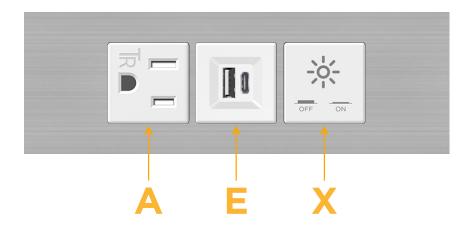

#### **Module/Port Options:**

- **Tamper Resistant AC Receptacle**
- USB-A & USB-C (20W)
- Double USB-A (Fast Charging Ports 18W)
- **HDMI**
- CAT 6
- 12 RJ 12
- X Switched AC
- 3-Way Switch (Low Voltage)
- V USB-C (45W High Speed Charging Port)
- USB-C (25W High Speed Charging Port)
- R Switched AC (Rocker Switch)
- D Dimmer Switch

# Distributed by

Mormax Company, Inc.
8 Westchester Plaza

Elmsford, NY 10523

**&**<

914-699-0101 sales@mormax.com

mormax.com

Modules/Ports:

- A Tamper Resistant AC Receptacle
- E USB-A & USB-C (20W)
- X Switched AC