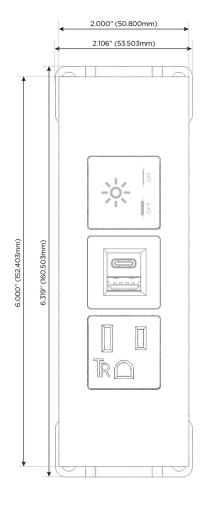

#### **Module/Port Options:**

- **Tamper Resistant AC Receptacle**
- USB-A & USB-C (20W)
- Double USB-A (Fast Charging Ports 18W)
- **HDMI**
- CAT 6
- 12 RJ 12
- X Switched AC
- 3-Way Switch (Low Voltage)
- V USB-C (45W High Speed Charging Port)
- USB-C (25W High Speed Charging Port)
- R Switched AC (Rocker Switch)
- D Dimmer Switch

# Distributed by

Mormax Company, Inc.
8 Westchester Plaza

Elmsford, NY 10523

**&**<

914-699-0101 sales@mormax.com

mormax.com

Modules/Ports:

- A Tamper Resistant AC Receptacle
- E USB-A & USB-C (20W)
- X Switched AC