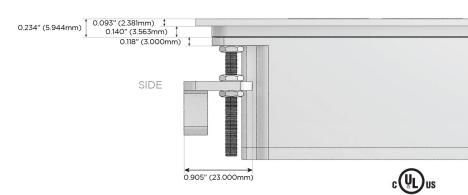

Charging Port)
- USB-C (25W High Speed Charging Port)
- R Switched AC (Rocker Switch)
- D Dimmer Switch

# Plug:

Supplied with Low Profile Flat 45° Angle 120 VAC

Optional Standard Straight 120 VAC Plug

Optional Straight 120 VAC Pass-through Plug

- CLEAN, COMPACT DESIGN
- **STREAMLINED**
- LOW PROFILE
- SIDE-EXITING CORDS
- **PLUG & PLAY**
- 6' AC CORD & PLUG (FLAT PLUG STANDARD)
- **CUSTOMIZABLE CONFIGURATIONS AND FINISHES**
- **UL LISTED FOR MOUNTING IN FURNITURE**
- 15A





#### AC POWER & DATA CONNECTIVITY SOLUTION

M-POWER-3TW-AEX-SS4ATP

Specs:

# Distributed by



Mormax Company, Inc.
8 Westchester Plaza

Elmsford, NY 10523

**&**<

914-699-0101 sales@mormax.com

mormax.com

Modules/Ports:

- A Tamper Resistant AC Receptacle
- E USB-A & USB-C (20W)
- X Switched AC

TOP