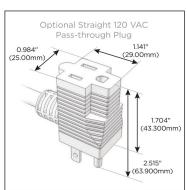

## Plug:

Supplied with Low Profile Flat 45° Angle 120 VAC

Optional Standard Straight 120 VAC Plug

Optional Straight 120 VAC Pass-through Plug

- CLEAN, COMPACT DESIGN
- **STREAMLINED**
- LOW PROFILE
- SIDE-EXITING CORDS
- **PLUG & PLAY**
- 6' AC CORD & PLUG (FLAT PLUG STANDARD)
- **CUSTOMIZABLE CONFIGURATIONS AND FINISHES**
- **UL LISTED FOR MOUNTING IN FURNITURE**
- 15A