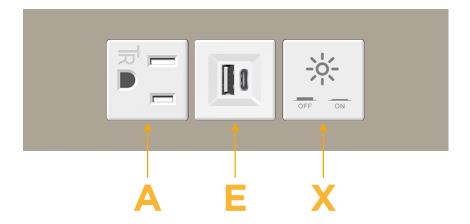

### **Module/Port Options:**

- **Tamper Resistant AC Receptacle**
- USB-A & USB-C (20W)
- Double USB-A (Fast Charging Ports 18W)
- **HDMI**
- CAT 6
- 12 RJ 12
- X Switched AC
- 3-Way Switch (Low Voltage)
- USB-C (45W High Speed Charging Port)
- USB-C (25W High Speed Charging Port)
- R Switched AC (Rocker Switch)
- D **Dimmer Switch**

## **Modules/Ports:**

- A Tamper Resistant AC Receptacle
- E USB-A & USB-C (20W)
- X Switched AC