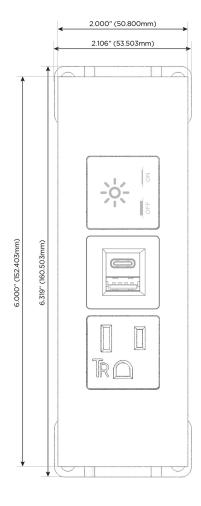

### **Module/Port Options:**

- **Tamper Resistant AC Receptacle**
- USB-A & USB-C (20W)
- Double USB-A (Fast Charging Ports 18W)
- **HDMI**
- CAT 6
- 12 RJ 12
- X Switched AC
- 3-Way Switch (Low Voltage)
- USB-C (45W High Speed Charging Port)
- USB-C (25W High Speed Charging Port)
- R Switched AC (Rocker Switch)
- D **Dimmer Switch**

## **Modules/Ports:**

- A Tamper Resistant AC Receptacle
- E USB-A & USB-C (20W)
- X Switched AC