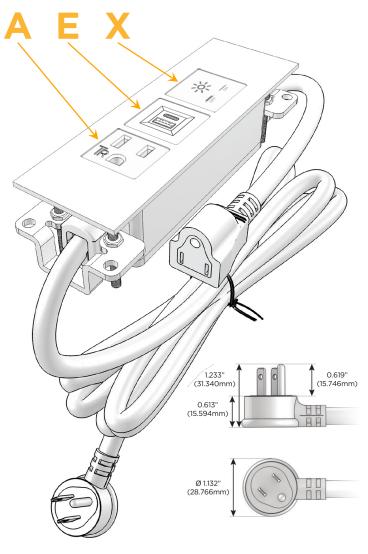

## Plug:

Supplied with Low Profile Flat 45° Angle 120 VAC

Optional Standard Straight 120 VAC Plug

Optional Straight 120 VAC Pass-through Plug

- CLEAN, COMPACT DESIGN
- **STREAMLINED**
- LOW PROFILE
- SIDE-EXITING CORDS
- **PLUG & PLAY**
- 6' AC CORD & PLUG (FLAT PLUG STANDARD)
- **CUSTOMIZABLE CONFIGURATIONS AND FINISHES**
- **UL LISTED FOR MOUNTING IN FURNITURE**
- 15A