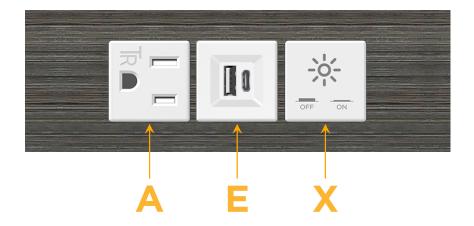

## **Modules/Ports:**

- A Tamper Resistant AC Receptacle
- E USB-A & USB-C (20W)
- X Switched AC

TOP