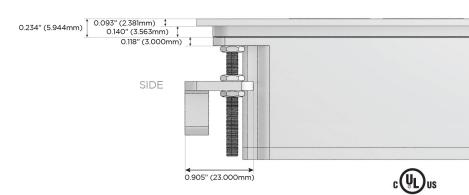

rging Port)
- S USB-C (25W High Speed Charging Port)
- R Switched AC (Rocker Switch)
- **D** Dimmer Switch

### Plug:

Supplied with Low Profile Flat 45° Angle 120 VAC Plug

Optional Standard Straight 120 VAC Plug

Optional Straight 120 VAC Pass-through Plug

- CLEAN, COMPACT DESIGN
- STREAMLINED
- LOW PROFILE
- SIDE-EXITING CORDS
- PLUG & PLAY
- 6' AC CORD & PLUG (FLAT PLUG STANDARD)
- CUSTOMIZABLE CONFIGURATIONS AND FINISHES
- UL LISTED FOR MOUNTING IN FURNITURE
- 15A





### AC POWER & DATA CONNECTIVITY SOLUTION

M-POWER-3TW-AEX-S3ATP

# Distributed by



Mormax Company, Inc.
8 Westchester Plaza

Elmsford, NY 10523

914-699-0101

sales@mormax.com
mormax.com

X-S3ATP

Specs:

## **Modules/Ports:**

- A Tamper Resistant AC Receptacle
- E USB-A & USB-C (20W)
- X Switched AC

TOP