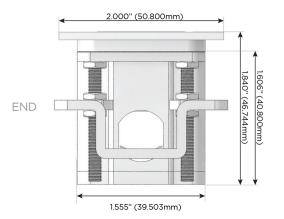

### Plug:

Supplied with Low Profile Flat 45° Angle 120 VAC Plug

Optional Standard Straight 120 VAC Plug

Optional Straight 120 VAC Pass-through Plug

- CLEAN, COMPACT DESIGN
- STREAMLINED
- LOW PROFILE
- SIDE-EXITING CORDS
- PLUG & PLAY
- 6' AC CORD & PLUG (FLAT PLUG STANDARD)
- CUSTOMIZABLE CONFIGURATIONS AND FINISHES
- UL LISTED FOR MOUNTING IN FURNITURE
- 15A