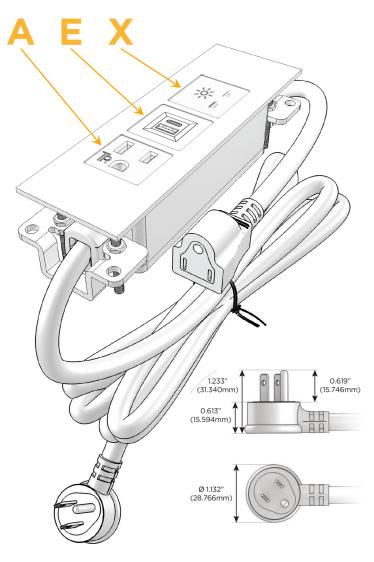

### Plug:

Supplied with Low Profile Flat 45° Angle 120 VAC Plug

Optional Standard Straight 120 VAC Plug

Optional Straight 120 VAC Pass-through Plug

- CLEAN, COMPACT DESIGN
- STREAMLINED
- LOW PROFILE
- SIDE-EXITING CORDS
- PLUG & PLAY
- 6' AC CORD & PLUG (FLAT PLUG STANDARD)
- CUSTOMIZABLE CONFIGURATIONS AND FINISHES
- UL LISTED FOR MOUNTING IN FURNITURE
- 15A

## **Modules/Ports:**

- A Tamper Resistant AC Receptacle
- E USB-A & USB-C (20W)
- X Switched AC

TOP