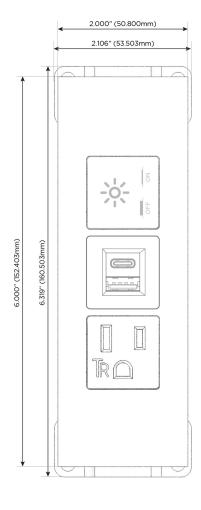

## **Modules/Ports:**

- A Tamper Resistant AC Receptacle
- E USB-A & USB-C (20W)
- X Switched AC

TOP