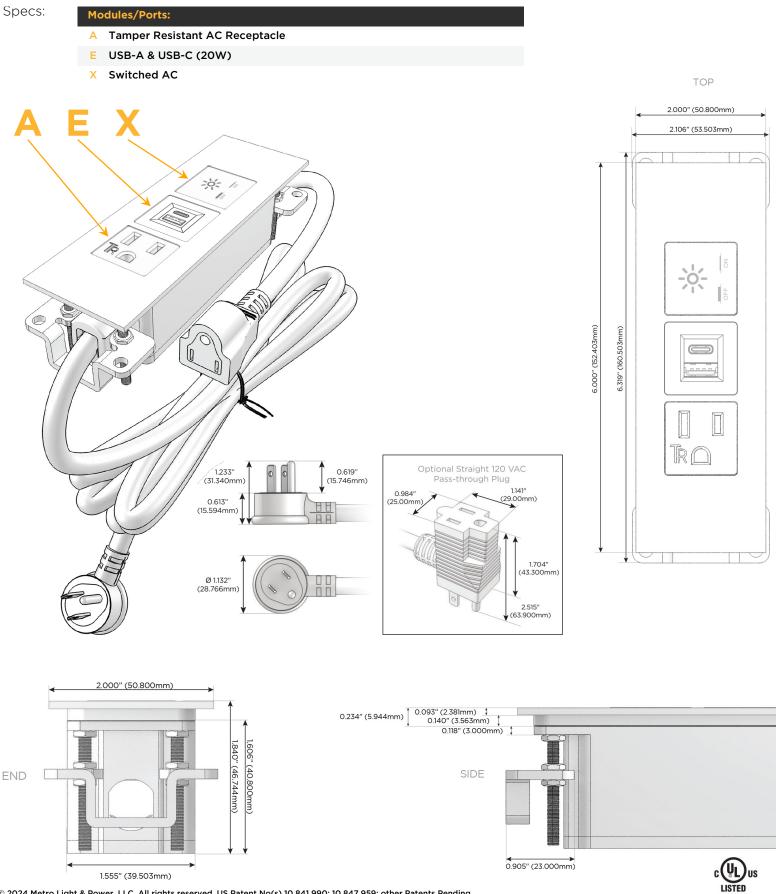

## Module/Port Options:

- A Tamper Resistant AC Receptacle
- E USB-A & USB-C (20W)
- M Double USB-A (Fast Charging Ports 18W)
- H HDMI
- 6 CAT 6
- 12 RJ 12
- X Switched AC
- Y 3-Way Switch (Low Voltage)
- V USB-C (45W High Speed Charging Port)
- S USB-C (25W High Speed Charging Port)
- R Switched AC (Rocker Switch)
- D Dimmer Switch

### Plug:

Supplied with Low Profile Flat 45° Angle 120 VAC Plug

- **Optional Standard Straight 120 VAC Plug**
- Optional Straight 120 VAC Pass-through Plug

- CLEAN, COMPACT DESIGN
- STREAMLINED
- LOW PROFILE
- SIDE-EXITING CORDS
- PLUG & PLAY
- 6' AC CORD & PLUG (FLAT PLUG STANDARD)
- CUSTOMIZABLE CONFIGURATIONS AND FINISHES
- UL LISTED FOR MOUNTING IN FURNITURE
- 15A