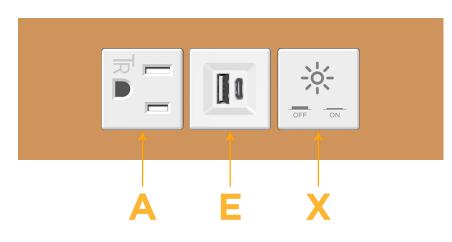

## Module/Port Options:

- A Tamper Resistant AC Receptacle
- E USB-A & USB-C (20W)
- M Double USB-A (Fast Charging Ports 18W)
- H HDMI
- 6 CAT 6
- 12 RJ 12
- X Switched AC
- Y 3-Way Switch (Low Voltage)
- V USB-C (45W High Speed Charging Port)
- S USB-C (25W High Speed Charging Port)
- R Switched AC (Rocker Switch)
- D Dimmer Switch