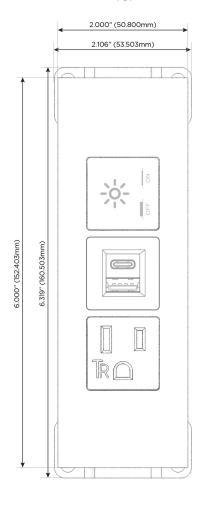

### **Module/Port Options:**

- A Tamper Resistant AC Receptacle
- E USB-A & USB-C (20W)
- M Double USB-A (Fast Charging Ports 18W)
- H HDMI
- 6 CAT 6
- 12 RJ 12
- X Switched AC
- Y 3-Way Switch (Low Voltage)
- V USB-C (45W High Speed Charging Port)
- S USB-C (25W High Speed Charging Port)
- R Switched AC (Rocker Switch)
- **D** Dimmer Switch

# **Modules/Ports:**

- A Tamper Resistant AC Receptacle
- E USB-A & USB-C (20W)
- X Switched AC

TOP