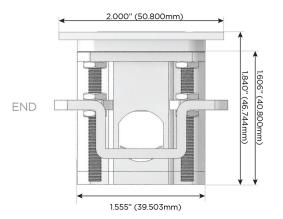

# Plug:

Supplied with Low Profile Flat 45° Angle 120 VAC Plug

Optional Standard Straight 120 VAC Plug

Optional Straight 120 VAC Pass-through Plug

- CLEAN, COMPACT DESIGN
- STREAMLINED
- LOW PROFILE
- SIDE-EXITING CORDS
- PLUG & PLAY
- 6' AC CORD & PLUG (FLAT PLUG STANDARD)
- CUSTOMIZABLE CONFIGURATIONS AND FINISHES
- UL LISTED FOR MOUNTING IN FURNITURE
- 15A