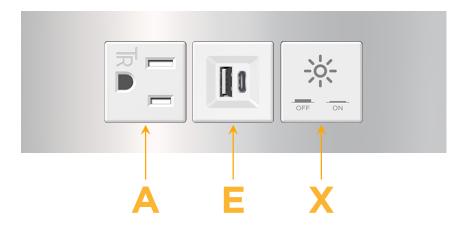

# **Modules/Ports:**

- A Tamper Resistant AC Receptacle
- E USB-A & USB-C (20W)
- X Switched AC

TOP