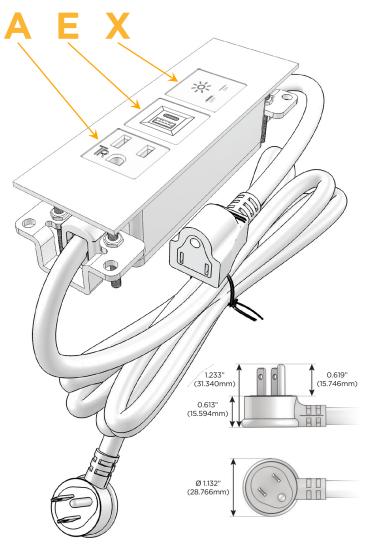

### **Module/Port Options:**

- A Tamper Resistant AC Receptacle
- E USB-A & USB-C (20W)
- M Double USB-A (Fast Charging Ports 18W)
- H HDMI
- 6 CAT 6
- 12 RJ 12
- X Switched AC
- Y 3-Way Switch (Low Voltage)
- V USB-C (45W High Speed Charging Port)
- S USB-C (25W High Speed Charging Port)
- R Switched AC (Rocker Switch)
- **D** Dimmer Switch

# Plug:

Supplied with Low Profile Flat 45° Angle 120 VAC Plug

Optional Standard Straight 120 VAC Plug

Optional Straight 120 VAC Pass-through Plug

- CLEAN, COMPACT DESIGN
- STREAMLINED
- LOW PROFILE
- SIDE-EXITING CORDS
- PLUG & PLAY
- 6' AC CORD & PLUG (FLAT PLUG STANDARD)
- CUSTOMIZABLE CONFIGURATIONS AND FINISHES
- UL LISTED FOR MOUNTING IN FURNITURE
- 15A