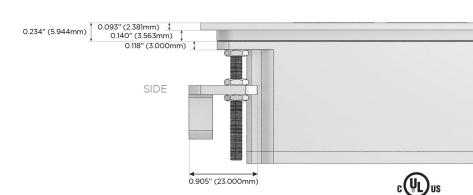

# Plug:

Supplied with Low Profile Flat 45° Angle 120 VAC Plug

Optional Standard Straight 120 VAC Plug

Optional Straight 120 VAC Pass-through Plug

- CLEAN, COMPACT DESIGN
- STREAMLINED
- LOW PROFILE
- SIDE-EXITING CORDS
- PLUG & PLAY
- 6' AC CORD & PLUG (FLAT PLUG STANDARD)
- CUSTOMIZABLE CONFIGURATIONS AND FINISHES
- UL LISTED FOR MOUNTING IN FURNITURE
- 15A