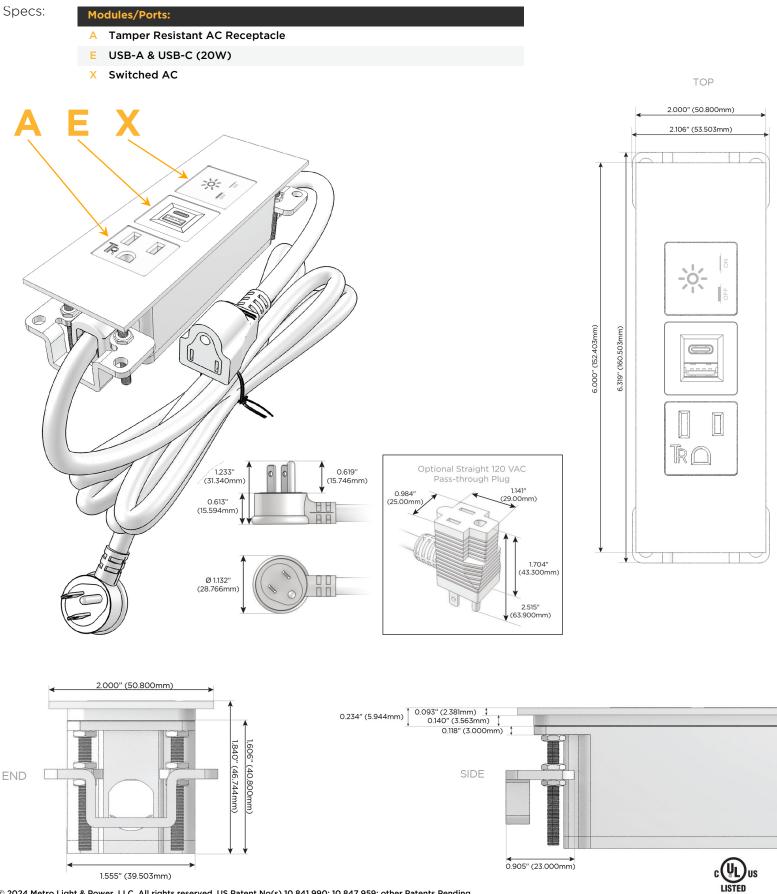

# Module/Port Options:

- A Tamper Resistant AC Receptacle
- E USB-A & USB-C (20W)
- M Double USB-A (Fast Charging Ports 18W)
- H HDMI
- 6 CAT 6
- 12 RJ 12
- X Switched AC
- Y 3-Way Switch (Low Voltage)
- V USB-C (45W High Speed Charging Port)
- S USB-C (25W High Speed Charging Port)
- R Switched AC (Rocker Switch)
- D Dimmer Switch

### Plug:

Supplied with Low Profile Flat 45° Angle 120 VAC Plug

- Optional Standard Straight 120 VAC Plug
- Optional Straight 120 VAC Pass-through Plug

- CLEAN, COMPACT DESIGN
- STREAMLINED
- LOW PROFILE
- SIDE-EXITING CORDS
- PLUG & PLAY
- 6' AC CORD & PLUG (FLAT PLUG STANDARD)
- CUSTOMIZABLE CONFIGURATIONS AND FINISHES
- UL LISTED FOR MOUNTING IN FURNITURE
- 15A