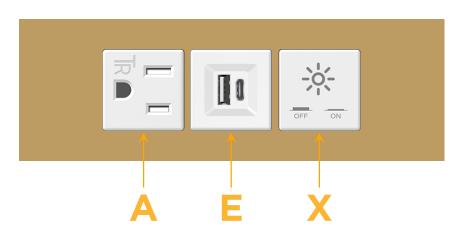

# Module/Port Options:

- A Tamper Resistant AC Receptacle
- E USB-A & USB-C (20W)
- M Double USB-A (Fast Charging Ports 18W)
- H HDMI
- 6 CAT 6
- 12 RJ 12
- X Switched AC
- Y 3-Way Switch (Low Voltage)
- V USB-C (45W High Speed Charging Port)
- S USB-C (25W High Speed Charging Port)
- R Switched AC (Rocker Switch)
- D Dimmer Switch