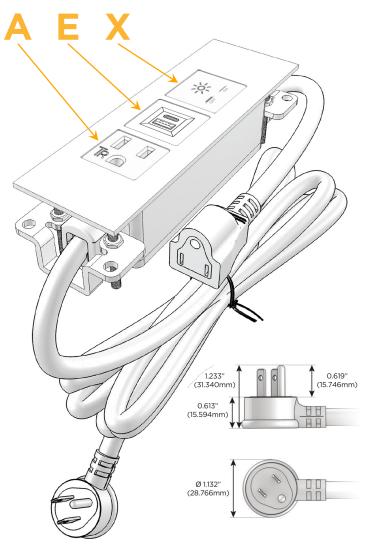

### **Module/Port Options:**

- A Tamper Resistant AC Receptacle
- E USB-A & USB-C (20W)
- M Double USB-A (Fast Charging Ports 18W)
- H HDMI
- 6 CAT 6
- 12 RJ 12
- X Switched AC
- Y 3-Way Switch (Low Voltage)
- V USB-C (45W High Speed Charging Port)
- S USB-C (25W High Speed Charging Port)
- R Switched AC (Rocker Switch)
- **D** Dimmer Switch

# Plug:

Supplied with Low Profile Flat 45° Angle 120 VAC Plug

Optional Standard Straight 120 VAC Plug

Optional Straight 120 VAC Pass-through Plug

- CLEAN, COMPACT DESIGN
- STREAMLINED
- LOW PROFILE
- SIDE-EXITING CORDS
- PLUG & PLAY
- 6' AC CORD & PLUG (FLAT PLUG STANDARD)
- CUSTOMIZABLE CONFIGURATIONS AND FINISHES
- UL LISTED FOR MOUNTING IN FURNITURE
- 15A

# **Modules/Ports:**

- **Tamper Resistant AC Receptacle**
- USB-A & USB-C (20W)
- Switched AC

TOP