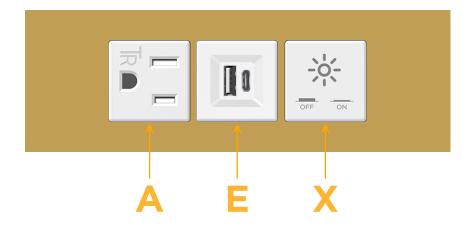

### **Module/Port Options:**

- A Tamper Resistant AC Receptacle
- E USB-A & USB-C (20W)
- M Double USB-A (Fast Charging Ports 18W)
- H HDMI
- 6 CAT 6
- 12 RJ 12
- X Switched AC
- Y 3-Way Switch (Low Voltage)
- V USB-C (45W High Speed Charging Port)
- S USB-C (25W High Speed Charging Port)
- R Switched AC (Rocker Switch)
- **D** Dimmer Switch

# **Modules/Ports:**

- **Tamper Resistant AC Receptacle**
- USB-A & USB-C (20W)
- Switched AC

TOP