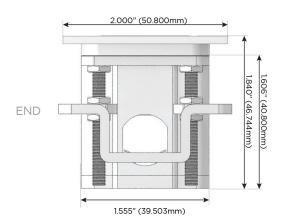

# Plug:

Supplied with Low Profile Flat 45° Angle 120 VAC Plug

Optional Standard Straight 120 VAC Plug

Optional Straight 120 VAC Pass-through Plug

- CLEAN, COMPACT DESIGN
- STREAMLINED
- LOW PROFILE
- SIDE-EXITING CORDS
- PLUG & PLAY
- 6' AC CORD & PLUG (FLAT PLUG STANDARD)
- CUSTOMIZABLE CONFIGURATIONS AND FINISHES
- UL LISTED FOR MOUNTING IN FURNITURE
- 15A