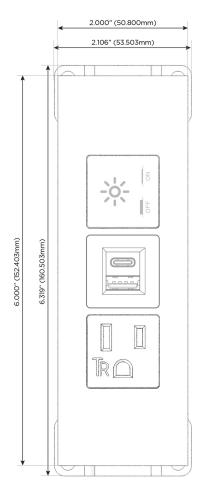

### **Module/Port Options:**

- A Tamper Resistant AC Receptacle
- E USB-A & USB-C (20W)
- M Double USB-A (Fast Charging Ports 18W)
- H HDMI
- 6 CAT 6
- 12 RJ 12
- X Switched AC
- Y 3-Way Switch (Low Voltage)
- V USB-C (45W High Speed Charging Port)
- S USB-C (25W High Speed Charging Port)
- R Switched AC (Rocker Switch)
- **D** Dimmer Switch

# **Modules/Ports:**

- **Tamper Resistant AC Receptacle**
- USB-A & USB-C (20W)
- Switched AC

TOP