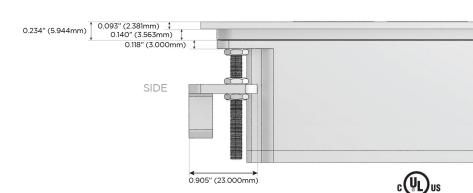

# Plug:

Supplied with Low Profile Flat 45° Angle 120 VAC Plug

Optional Standard Straight 120 VAC Plug

Optional Straight 120 VAC Pass-through Plug

- CLEAN, COMPACT DESIGN
- STREAMLINED
- LOW PROFILE
- SIDE-EXITING CORDS
- PLUG & PLAY
- 6' AC CORD & PLUG (FLAT PLUG STANDARD)
- CUSTOMIZABLE CONFIGURATIONS AND FINISHES
- UL LISTED FOR MOUNTING IN FURNITURE
- 15A