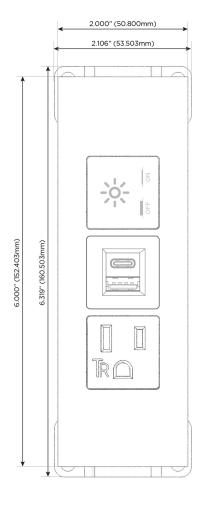

### **Module/Port Options:**

- **Tamper Resistant AC Receptacle**
- USB-A & USB-C (20W)
- Double USB-A (Fast Charging Ports 18W)
- **HDMI**
- CAT 6
- 12 RJ 12
- X Switched AC
- 3-Way Switch (Low Voltage)
- V USB-C (45W High Speed Charging Port)
- USB-C (25W High Speed Charging Port)
- R Switched AC (Rocker Switch)
- D Dimmer Switch

## **Modules/Ports:**

- A Tamper Resistant AC Receptacle
- E USB-A & USB-C (20W)
- X Switched AC

TOP