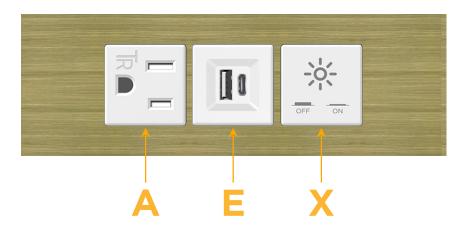

### **Module/Port Options:**

- **Tamper Resistant AC Receptacle**
- USB-A & USB-C (20W)
- Double USB-A (Fast Charging Ports 18W)
- **HDMI**
- CAT 6
- 12 RJ 12
- X Switched AC
- 3-Way Switch (Low Voltage)
- V USB-C (45W High Speed Charging Port)
- USB-C (25W High Speed Charging Port)
- R Switched AC (Rocker Switch)
- D Dimmer Switch

## **Modules/Ports:**

- A Tamper Resistant AC Receptacle
- E USB-A & USB-C (20W)
- X Switched AC

TOP