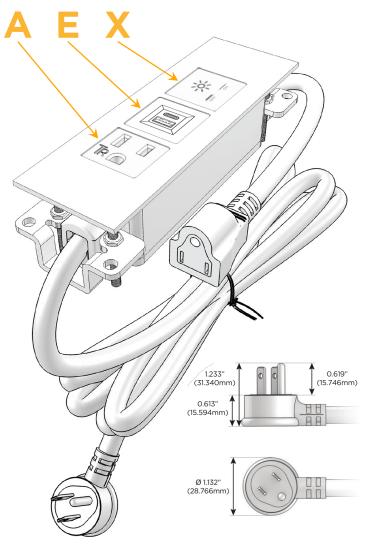

### **Module/Port Options:**

- **Tamper Resistant AC Receptacle**
- USB-A & USB-C (20W)
- Double USB-A (Fast Charging Ports 18W)
- **HDMI**
- CAT 6
- 12 RJ 12
- X Switched AC
- 3-Way Switch (Low Voltage)
- V USB-C (45W High Speed Charging Port)
- USB-C (25W High Speed Charging Port)
- R Switched AC (Rocker Switch)
- D Dimmer Switch

## Plug:

Supplied with Low Profile Flat 45° Angle 120 VAC

Optional Standard Straight 120 VAC Plug

Optional Straight 120 VAC Pass-through Plug

- CLEAN, COMPACT DESIGN
- **STREAMLINED**
- LOW PROFILE
- SIDE-EXITING CORDS
- **PLUG & PLAY**
- 6' AC CORD & PLUG (FLAT PLUG STANDARD)
- **CUSTOMIZABLE CONFIGURATIONS AND FINISHES**
- **UL LISTED FOR MOUNTING IN FURNITURE**
- 15A

## **Modules/Ports:**

- A Tamper Resistant AC Receptacle
- E USB-A & USB-C (20W)
- X Switched AC

TOP