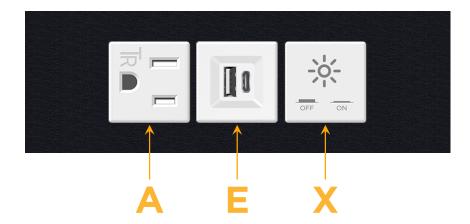

# Specs: Modules/Ports:

- A Tamper Resistant AC Receptacle
- E USB-A & USB-C (20W)
- X Switched AC

TOP