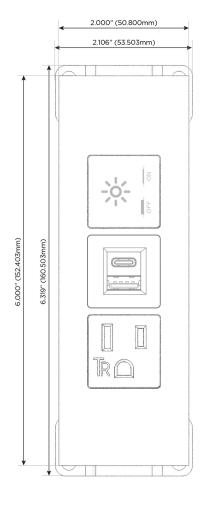

## **Module/Port Options:**

- **Tamper Resistant AC Receptacle**
- USB-A & USB-C (20W)
- Double USB-A (Fast Charging Ports 18W)
- **HDMI**
- CAT 6
- 12 RJ 12
- X Switched AC
- 3-Way Switch (Low Voltage)
- USB-C (45W High Speed Charging Port)
- USB-C (25W High Speed Charging Port)
- R Switched AC (Rocker Switch)
- D **Dimmer Switch**

# Specs: Modules/Ports:

- A Tamper Resistant AC Receptacle
- E USB-A & USB-C (20W)
- X Switched AC

TOP