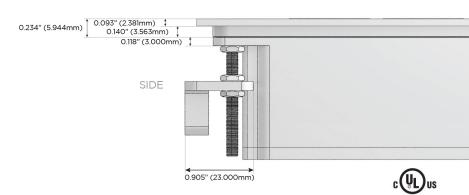

## Plug:

Supplied with Low Profile Flat 45° Angle 120 VAC

Optional Standard Straight 120 VAC Plug

Optional Straight 120 VAC Pass-through Plug

- CLEAN, COMPACT DESIGN
- **STREAMLINED**
- LOW PROFILE
- SIDE-EXITING CORDS
- **PLUG & PLAY**
- 6' AC CORD & PLUG (FLAT PLUG STANDARD)
- **CUSTOMIZABLE CONFIGURATIONS AND FINISHES**
- **UL LISTED FOR MOUNTING IN FURNITURE**
- 15A