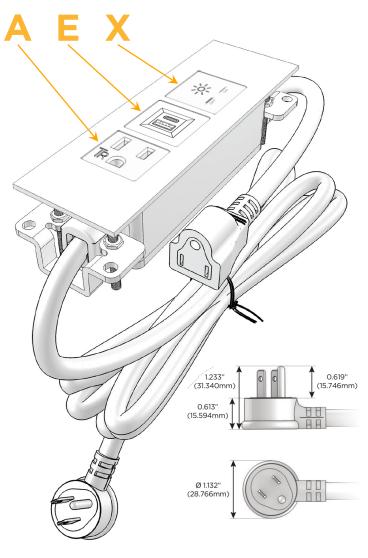

## Plug:

Supplied with Low Profile Flat 45° Angle 120 VAC

Optional Standard Straight 120 VAC Plug

Optional Straight 120 VAC Pass-through Plug

- CLEAN, COMPACT DESIGN
- **STREAMLINED**
- LOW PROFILE
- SIDE-EXITING CORDS
- **PLUG & PLAY**
- 6' AC CORD & PLUG (FLAT PLUG STANDARD)
- **CUSTOMIZABLE CONFIGURATIONS AND FINISHES**
- **UL LISTED FOR MOUNTING IN FURNITURE**
- 15A

# Specs: Modules/Ports:

- A Tamper Resistant AC Receptacle
- E USB-A & USB-C (20W)
- X Switched AC

TOP