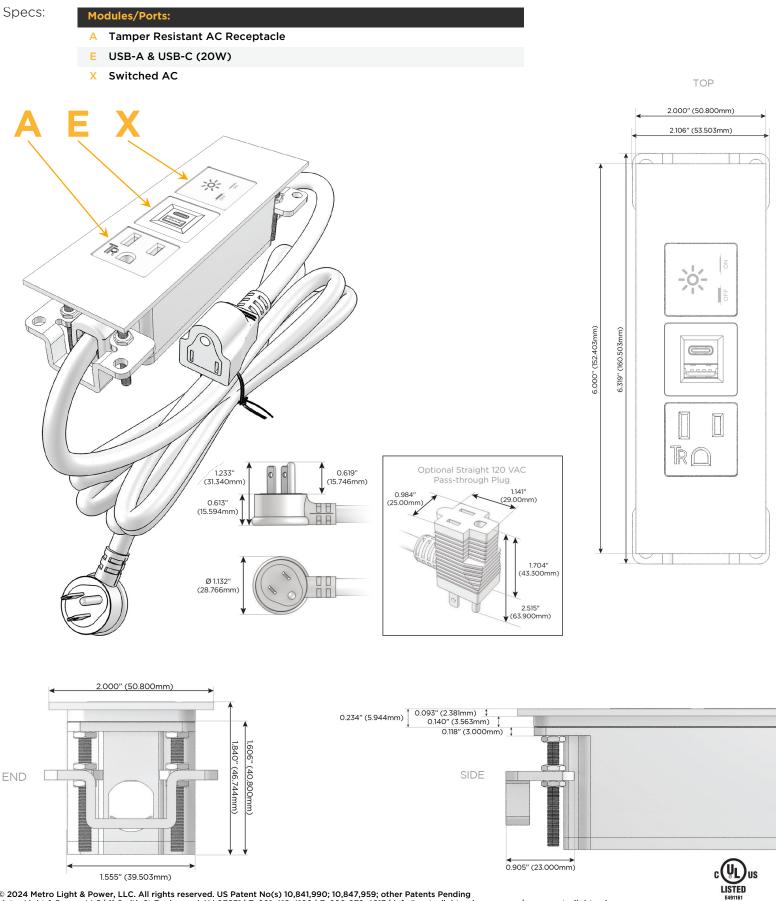

## Module/Port Options:

- A Tamper Resistant AC Receptacle
- E USB-A & USB-C (20W)
- M Double USB-A (Fast Charging Ports 18W)
- H HDMI
- 6 CAT 6
- 12 RJ 12
- X Switched AC
- Y 3-Way Switch (Low Voltage)
- V USB-C (45W High Speed Charging Port)
- S USB-C (25W High Speed Charging Port)
- R Switched AC (Rocker Switch)
- D Dimmer Switch

#### Plug:

Supplied with Low Profile Flat 45° Angle 120 VAC Plug

- **Optional Standard Straight 120 VAC Plug**
- Optional Straight 120 VAC Pass-through Plug

- CLEAN, COMPACT DESIGN
- STREAMLINED
- LOW PROFILE
- SIDE-EXITING CORDS
- PLUG & PLAY
- 6' AC CORD & PLUG (FLAT PLUG STANDARD)
- CUSTOMIZABLE CONFIGURATIONS AND FINISHES
- UL LISTED FOR MOUNTING IN FURNITURE
- 15A