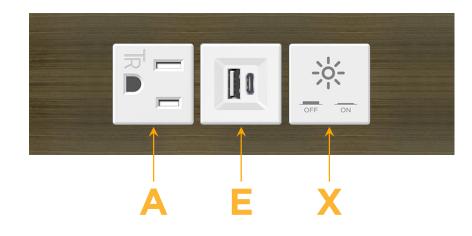

## Module/Port Options:

- A Tamper Resistant AC Receptacle
- E USB-A & USB-C (20W)
- M Double USB-A (Fast Charging Ports 18W)
- H HDMI
- 6 CAT 6
- 12 RJ 12
- X Switched AC
- Y 3-Way Switch (Low Voltage)
- V USB-C (45W High Speed Charging Port)
- S USB-C (25W High Speed Charging Port)
- R Switched AC (Rocker Switch)
- D Dimmer Switch