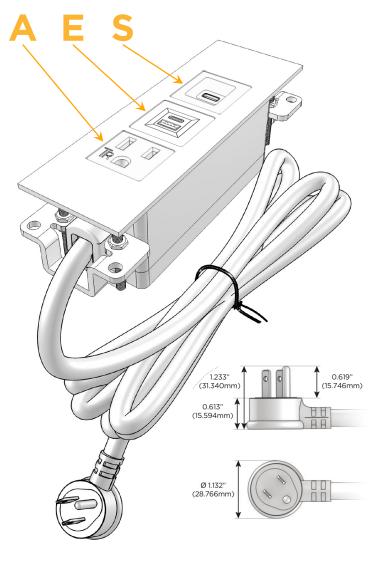

### Plug:

Supplied with Low Profile Flat 45° Angle 120 VAC

Optional Standard Straight 120 VAC Plug

Optional Straight 120 VAC Pass-through Plug

- CLEAN, COMPACT DESIGN
- **STREAMLINED**
- LOW PROFILE
- SIDE-EXITING CORDS
- **PLUG & PLAY**
- 6' AC CORD & PLUG (FLAT PLUG STANDARD)
- **CUSTOMIZABLE CONFIGURATIONS AND FINISHES**
- **UL LISTED FOR MOUNTING IN FURNITURE**
- 15A

# Distributed by

Mormax Company, Inc.
8 Westchester Plaza

Elmsford, NY 10523

914-699-0101

sales@mormax.com
mormax.com

Modules/Ports:

- A Tamper Resistant AC Receptacle
- E USB-A & USB-C (20W)
- S USB-C (25W High Speed Charging Port)