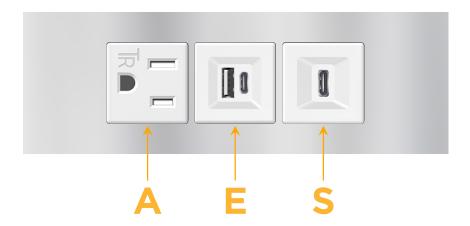

# Distributed by

Mormax Company, Inc.
8 Westchester Plaza

Elmsford, NY 10523

914-699-0101

sales@mormax.com
mormax.com

Modules/Ports:

- A Tamper Resistant AC Receptacle
- E USB-A & USB-C (20W)
- S USB-C (25W High Speed Charging Port)