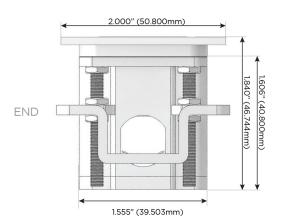

B-C (25W High Speed Charging Port)
- R Switched AC (Rocker Switch)
- D **Dimmer Switch**

### Plug:

Supplied with Low Profile Flat 45° Angle 120 VAC

Optional Standard Straight 120 VAC Plug

Optional Straight 120 VAC Pass-through Plug

- CLEAN, COMPACT DESIGN
- **STREAMLINED**
- LOW PROFILE
- SIDE-EXITING CORDS
- **PLUG & PLAY**
- 6' AC CORD & PLUG (FLAT PLUG STANDARD)
- **CUSTOMIZABLE CONFIGURATIONS AND FINISHES**
- **UL LISTED FOR MOUNTING IN FURNITURE**
- 15A





### AC POWER & DATA CONNECTIVITY SOLUTION

M-POWER-3TW-AES-SS8TP

Specs:

# Distributed by



Mormax Company, Inc.
8 Westchester Plaza

Elmsford, NY 10523

914-699-0101

sales@mormax.com
mormax.com

Modules/Ports:

- A Tamper Resistant AC Receptacle
- E USB-A & USB-C (20W)
- S USB-C (25W High Speed Charging Port)

TOP