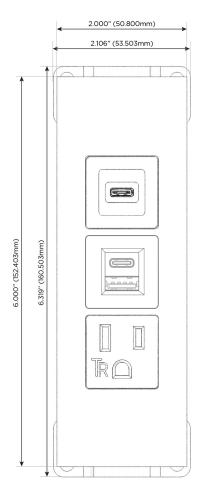

### AC POWER & DATA CONNECTIVITY SOLUTION

M-POWER-3TW-AES-SS8TP

Specs:

# Distributed by

Mormax Company, Inc.
8 Westchester Plaza

Elmsford, NY 10523

914-699-0101

sales@mormax.com
mormax.com

Modules/Ports:

- A Tamper Resistant AC Receptacle
- E USB-A & USB-C (20W)
- S USB-C (25W High Speed Charging Port)