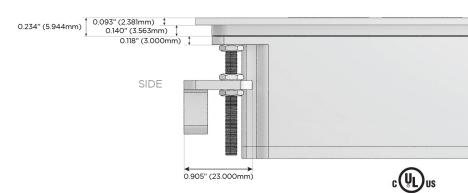

C (25W High Speed Charging Port)
- R Switched AC (Rocker Switch)
- D **Dimmer Switch**

### Plug:

Supplied with Low Profile Flat 45° Angle 120 VAC

Optional Standard Straight 120 VAC Plug

Optional Straight 120 VAC Pass-through Plug

- CLEAN, COMPACT DESIGN
- **STREAMLINED**
- LOW PROFILE
- SIDE-EXITING CORDS
- **PLUG & PLAY**
- 6' AC CORD & PLUG (FLAT PLUG STANDARD)
- **CUSTOMIZABLE CONFIGURATIONS AND FINISHES**
- **UL LISTED FOR MOUNTING IN FURNITURE**
- 15A





### AC POWER & DATA CONNECTIVITY SOLUTION

M-POWER-3TW-AES-SS8TP

Specs:

# Distributed by



Mormax Company, Inc.
8 Westchester Plaza

Elmsford, NY 10523

914-699-0101

sales@mormax.com
mormax.com

Modules/Ports:

- A Tamper Resistant AC Receptacle
- E USB-A & USB-C (20W)
- S USB-C (25W High Speed Charging Port)

TOP