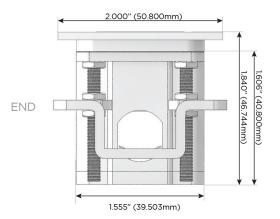

#### Plug:

Supplied with Low Profile Flat 45° Angle 120 VAC

Optional Standard Straight 120 VAC Plug

Optional Straight 120 VAC Pass-through Plug

- CLEAN, COMPACT DESIGN
- **STREAMLINED**
- LOW PROFILE
- SIDE-EXITING CORDS
- **PLUG & PLAY**
- 6' AC CORD & PLUG (FLAT PLUG STANDARD)
- **CUSTOMIZABLE CONFIGURATIONS AND FINISHES**
- **UL LISTED FOR MOUNTING IN FURNITURE**
- 15A

## **Modules/Ports:**

- A Tamper Resistant AC Receptacle
- E USB-A & USB-C (20W)
- S USB-C (25W High Speed Charging Port)

TOP