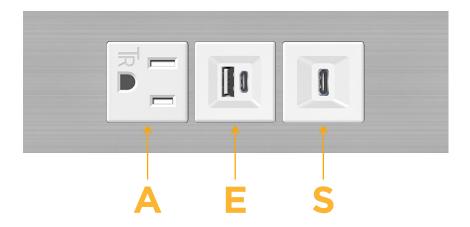

## **Modules/Ports:**

- A Tamper Resistant AC Receptacle
- E USB-A & USB-C (20W)
- S USB-C (25W High Speed Charging Port)

TOP