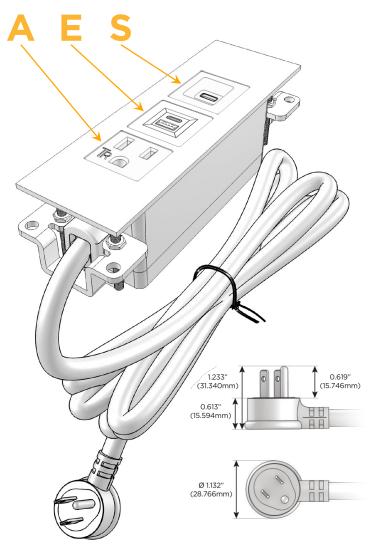

#### Plug:

Supplied with Low Profile Flat 45° Angle 120 VAC

Optional Standard Straight 120 VAC Plug

Optional Straight 120 VAC Pass-through Plug

- CLEAN, COMPACT DESIGN
- **STREAMLINED**
- LOW PROFILE
- SIDE-EXITING CORDS
- **PLUG & PLAY**
- 6' AC CORD & PLUG (FLAT PLUG STANDARD)
- **CUSTOMIZABLE CONFIGURATIONS AND FINISHES**
- **UL LISTED FOR MOUNTING IN FURNITURE**
- 15A

## **Modules/Ports:**

- A Tamper Resistant AC Receptacle
- E USB-A & USB-C (20W)
- S USB-C (25W High Speed Charging Port)

TOP