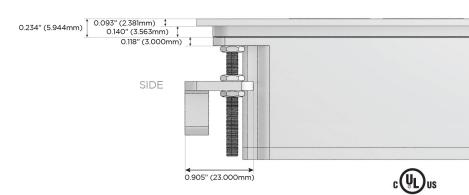

#### Plug:

Supplied with Low Profile Flat 45° Angle 120 VAC

Optional Standard Straight 120 VAC Plug

Optional Straight 120 VAC Pass-through Plug

- CLEAN, COMPACT DESIGN
- **STREAMLINED**
- LOW PROFILE
- SIDE-EXITING CORDS
- **PLUG & PLAY**
- 6' AC CORD & PLUG (FLAT PLUG STANDARD)
- **CUSTOMIZABLE CONFIGURATIONS AND FINISHES**
- **UL LISTED FOR MOUNTING IN FURNITURE**
- 15A