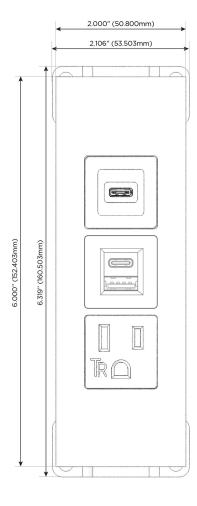

### **Module/Port Options:**

- A Tamper Resistant AC Receptacle
- E USB-A & USB-C (20W)
- M Double USB-A (Fast Charging Ports 18W)
- H HDMI
- 6 CAT 6
- 12 RJ 12
- X Switched AC
- Y 3-Way Switch (Low Voltage)
- V USB-C (45W High Speed Charging Port)
- S USB-C (25W High Speed Charging Port)
- R Switched AC (Rocker Switch)
- **D** Dimmer Switch

# Distributed by

Mormax Company, Inc.
8 Westchester Plaza

Elmsford, NY 10523

8

914-699-0101

sales@mormax.com
mormax.com

Specs: Modules/Ports:

- A Tamper Resistant AC Receptacle
- E USB-A & USB-C (20W)
- S USB-C (25W High Speed Charging Port)