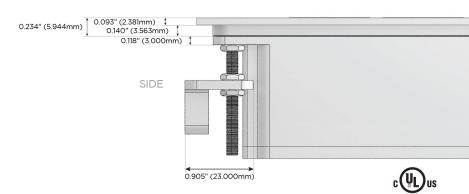

### Plug:

Supplied with Low Profile Flat 45° Angle 120 VAC Plug

Optional Standard Straight 120 VAC Plug

Optional Straight 120 VAC Pass-through Plug

- CLEAN, COMPACT DESIGN
- STREAMLINED
- LOW PROFILE
- SIDE-EXITING CORDS
- PLUG & PLAY
- 6' AC CORD & PLUG (FLAT PLUG STANDARD)
- CUSTOMIZABLE CONFIGURATIONS AND FINISHES
- UL LISTED FOR MOUNTING IN FURNITURE
- 15A