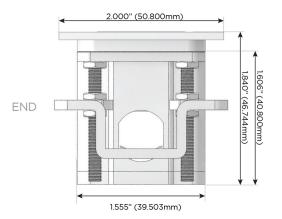

)
- S USB-C (25W High Speed Charging Port)
- R Switched AC (Rocker Switch)
- **D** Dimmer Switch

### Plug:

Supplied with Low Profile Flat 45° Angle 120 VAC Plug

Optional Standard Straight 120 VAC Plug

Optional Straight 120 VAC Pass-through Plug

- CLEAN, COMPACT DESIGN
- STREAMLINED
- LOW PROFILE
- SIDE-EXITING CORDS
- PLUG & PLAY
- 6' AC CORD & PLUG (FLAT PLUG STANDARD)
- CUSTOMIZABLE CONFIGURATIONS AND FINISHES
- UL LISTED FOR MOUNTING IN FURNITURE
- 15A





### AC POWER & DATA CONNECTIVITY SOLUTION

M-POWER-3TW-AES-SS4ATP

# Distributed by



Mormax Company, Inc.
8 Westchester Plaza

Elmsford, NY 10523

8

914-699-0101

sales@mormax.com
mormax.com

Specs: Modules/Ports:

- A Tamper Resistant AC Receptacle
- E USB-A & USB-C (20W)
- S USB-C (25W High Speed Charging Port)

TOP