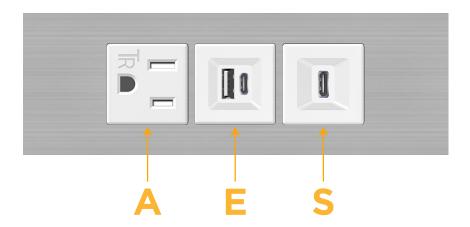

### **Module/Port Options:**

- A Tamper Resistant AC Receptacle
- E USB-A & USB-C (20W)
- M Double USB-A (Fast Charging Ports 18W)
- H HDMI
- 6 CAT 6
- 12 RJ 12
- X Switched AC
- Y 3-Way Switch (Low Voltage)
- V USB-C (45W High Speed Charging Port)
- S USB-C (25W High Speed Charging Port)
- R Switched AC (Rocker Switch)
- **D** Dimmer Switch

# Distributed by

Mormax Company, Inc.
8 Westchester Plaza

Elmsford, NY 10523

8

914-699-0101

sales@mormax.com
mormax.com

Specs: Modules/Ports:

- A Tamper Resistant AC Receptacle
- E USB-A & USB-C (20W)
- S USB-C (25W High Speed Charging Port)