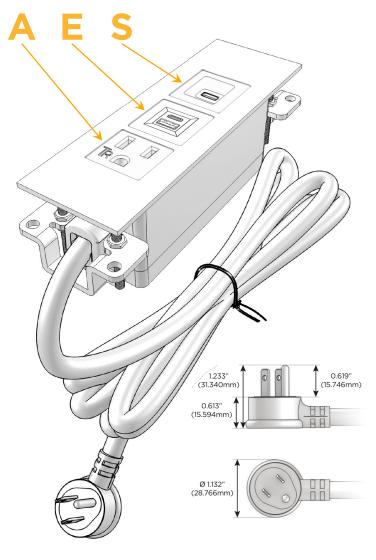

### **Module/Port Options:**

- A Tamper Resistant AC Receptacle
- E USB-A & USB-C (20W)
- M Double USB-A (Fast Charging Ports 18W)
- H HDMI
- 6 CAT 6
- 12 RJ 12
- X Switched AC
- Y 3-Way Switch (Low Voltage)
- V USB-C (45W High Speed Charging Port)
- S USB-C (25W High Speed Charging Port)
- R Switched AC (Rocker Switch)
- **D** Dimmer Switch

### Plug:

Supplied with Low Profile Flat 45° Angle 120 VAC Plug

Optional Standard Straight 120 VAC Plug

Optional Straight 120 VAC Pass-through Plug

- CLEAN, COMPACT DESIGN
- STREAMLINED
- LOW PROFILE
- SIDE-EXITING CORDS
- PLUG & PLAY
- 6' AC CORD & PLUG (FLAT PLUG STANDARD)
- CUSTOMIZABLE CONFIGURATIONS AND FINISHES
- UL LISTED FOR MOUNTING IN FURNITURE
- 15A

# Distributed by

Mormax Company, Inc.
8 Westchester Plaza

Elmsford, NY 10523

8

914-699-0101

sales@mormax.com
mormax.com

Specs: Modules/Ports:

- A Tamper Resistant AC Receptacle
- E USB-A & USB-C (20W)
- S USB-C (25W High Speed Charging Port)