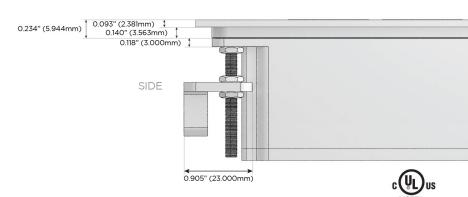

rging Port)
- R Switched AC (Rocker Switch)
- D Dimmer Switch

### Plug:

Supplied with Low Profile Flat 45° Angle 120 VAC

Optional Standard Straight 120 VAC Plug

Optional Straight 120 VAC Pass-through Plug

- CLEAN, COMPACT DESIGN
- **STREAMLINED**
- LOW PROFILE
- SIDE-EXITING CORDS
- **PLUG & PLAY**
- 6' AC CORD & PLUG (FLAT PLUG STANDARD)
- **CUSTOMIZABLE CONFIGURATIONS AND FINISHES**
- **UL LISTED FOR MOUNTING IN FURNITURE**
- 15A





### AC POWER & DATA CONNECTIVITY SOLUTION

M-POWER-3TW-AES-SATP

Distributed by



Mormax Company, Inc.
8 Westchester Plaza

Elmsford, NY 10523

<u>&</u>

914-699-0101

sales@mormax.com
mormax.com

7-AES-SATP

Specs:

# **Modules/Ports:**

- A Tamper Resistant AC Receptacle
- E USB-A & USB-C (20W)
- S USB-C (25W High Speed Charging Port)

TOP