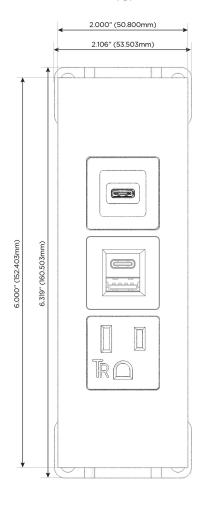

# **Modules/Ports:**

- A Tamper Resistant AC Receptacle
- E USB-A & USB-C (20W)
- S USB-C (25W High Speed Charging Port)

TOP