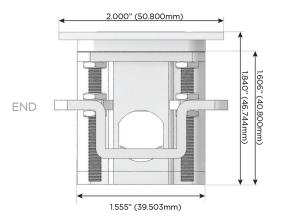

harging Port)
- R Switched AC (Rocker Switch)
- D Dimmer Switch

### Plug:

Supplied with Low Profile Flat 45° Angle 120 VAC

Optional Standard Straight 120 VAC Plug

Optional Straight 120 VAC Pass-through Plug

- CLEAN, COMPACT DESIGN
- **STREAMLINED**
- LOW PROFILE
- SIDE-EXITING CORDS
- **PLUG & PLAY**
- 6' AC CORD & PLUG (FLAT PLUG STANDARD)
- **CUSTOMIZABLE CONFIGURATIONS AND FINISHES**
- **UL LISTED FOR MOUNTING IN FURNITURE**
- 15A





### AC POWER & DATA CONNECTIVITY SOLUTION

M-POWER-3TW-AES-SATP

Distributed by



Mormax Company, Inc.
8 Westchester Plaza

Elmsford, NY 10523

<u>&</u>

914-699-0101

sales@mormax.com
mormax.com

7-AES-SATP

Specs:

# **Modules/Ports:**

- A Tamper Resistant AC Receptacle
- E USB-A & USB-C (20W)
- S USB-C (25W High Speed Charging Port)

TOP