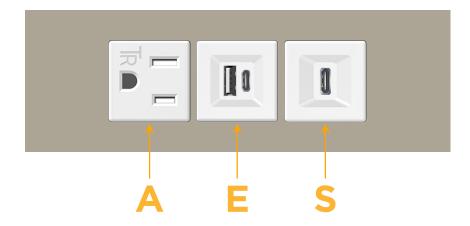

# **Modules/Ports:**

- A Tamper Resistant AC Receptacle
- E USB-A & USB-C (20W)
- S USB-C (25W High Speed Charging Port)

TOP