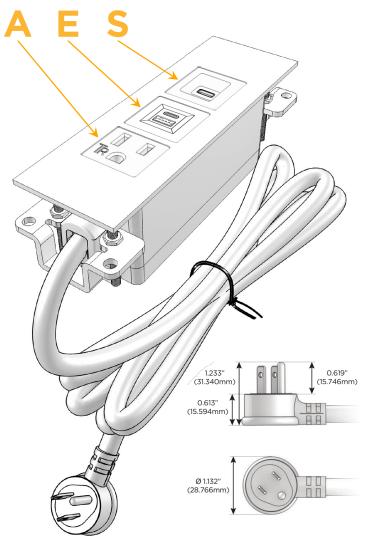

### Plug:

Supplied with Low Profile Flat 45° Angle 120 VAC

Optional Standard Straight 120 VAC Plug

Optional Straight 120 VAC Pass-through Plug

- CLEAN, COMPACT DESIGN
- **STREAMLINED**
- LOW PROFILE
- SIDE-EXITING CORDS
- **PLUG & PLAY**
- 6' AC CORD & PLUG (FLAT PLUG STANDARD)
- **CUSTOMIZABLE CONFIGURATIONS AND FINISHES**
- **UL LISTED FOR MOUNTING IN FURNITURE**
- 15A

# **Modules/Ports:**

- A Tamper Resistant AC Receptacle
- E USB-A & USB-C (20W)
- S USB-C (25W High Speed Charging Port)

TOP