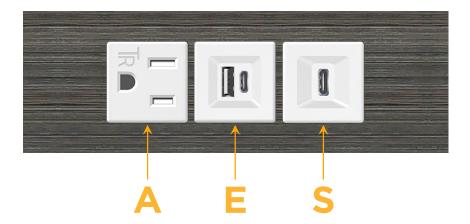

### **Module/Port Options:**

- A Tamper Resistant AC Receptacle
- E USB-A & USB-C (20W)
- M Double USB-A (Fast Charging Ports 18W)
- H HDMI
- 6 CAT 6
- 12 RJ 12
- X Switched AC
- Y 3-Way Switch (Low Voltage)
- V USB-C (45W High Speed Charging Port)
- S USB-C (25W High Speed Charging Port)
- R Switched AC (Rocker Switch)
- **D** Dimmer Switch

# **Modules/Ports:**

- **Tamper Resistant AC Receptacle**
- USB-A & USB-C (20W)
- USB-C (25W High Speed Charging Port)

TOP