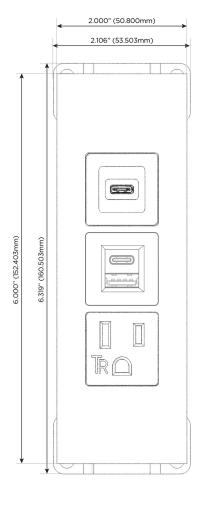

# **Modules/Ports:**

- **Tamper Resistant AC Receptacle**
- USB-A & USB-C (20W)
- USB-C (25W High Speed Charging Port)

TOP