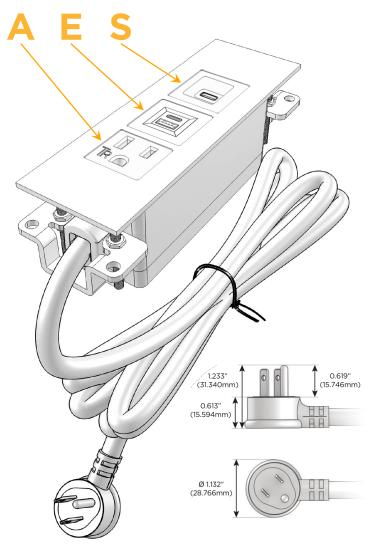

### Plug:

Supplied with Low Profile Flat 45° Angle 120 VAC Plug

Optional Standard Straight 120 VAC Plug

Optional Straight 120 VAC Pass-through Plug

- · CLEAN, COMPACT DESIGN
- STREAMLINED
- LOW PROFILE
- SIDE-EXITING CORDS
- PLUG & PLAY
- 6' AC CORD & PLUG (FLAT PLUG STANDARD)
- CUSTOMIZABLE CONFIGURATIONS AND FINISHES
- UL LISTED FOR MOUNTING IN FURNITURE
- 15A

# **Modules/Ports:**

- **Tamper Resistant AC Receptacle**
- USB-A & USB-C (20W)
- USB-C (25W High Speed Charging Port)

TOP