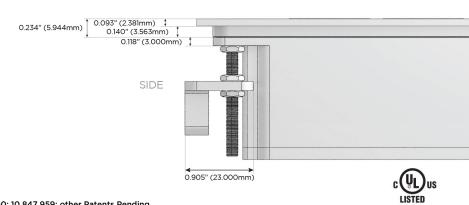

High Speed Charging Port)
- R Switched AC (Rocker Switch)
- D Dimmer Switch

## Plug:

Supplied with Low Profile Flat 45° Angle 120 VAC

Optional Standard Straight 120 VAC Plug

Optional Straight 120 VAC Pass-through Plug

- CLEAN, COMPACT DESIGN
- **STREAMLINED**
- LOW PROFILE
- SIDE-EXITING CORDS
- **PLUG & PLAY**
- 6' AC CORD & PLUG (FLAT PLUG STANDARD)
- **CUSTOMIZABLE CONFIGURATIONS AND FINISHES**
- **UL LISTED FOR MOUNTING IN FURNITURE**
- 15A





## AC POWER & DATA CONNECTIVITY SOLUTION

M-POWER-3TW-AES-MATP

Distributed by



Mormax Company, Inc.

<u>&</u>

914-699-0101

sales@mormax.com
mormax.com

8 Westchester Plaza Elmsford, NY 10523

Specs:

# **Modules/Ports:**

- A Tamper Resistant AC Receptacle
- E USB-A & USB-C (20W)
- S USB-C (25W High Speed Charging Port)

TOP