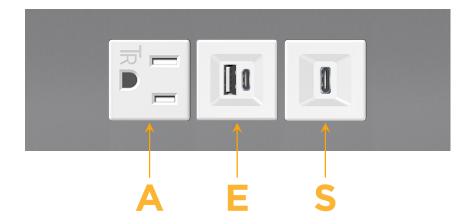

# **Modules/Ports:**

- A Tamper Resistant AC Receptacle
- E USB-A & USB-C (20W)
- S USB-C (25W High Speed Charging Port)

TOP