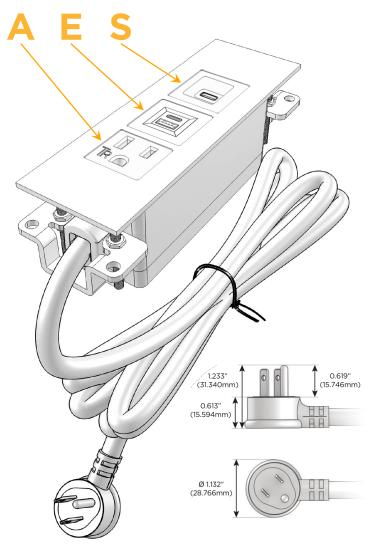

## Plug:

Supplied with Low Profile Flat 45° Angle 120 VAC

Optional Standard Straight 120 VAC Plug

Optional Straight 120 VAC Pass-through Plug

- CLEAN, COMPACT DESIGN
- **STREAMLINED**
- LOW PROFILE
- SIDE-EXITING CORDS
- **PLUG & PLAY**
- 6' AC CORD & PLUG (FLAT PLUG STANDARD)
- **CUSTOMIZABLE CONFIGURATIONS AND FINISHES**
- **UL LISTED FOR MOUNTING IN FURNITURE**
- 15A

# **Modules/Ports:**

- A Tamper Resistant AC Receptacle
- E USB-A & USB-C (20W)
- S USB-C (25W High Speed Charging Port)

TOP