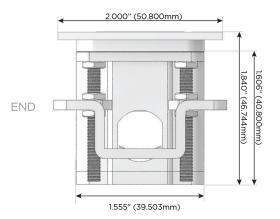

W High Speed Charging Port)
- R Switched AC (Rocker Switch)
- D Dimmer Switch

## Plug:

Supplied with Low Profile Flat 45° Angle 120 VAC

Optional Standard Straight 120 VAC Plug

Optional Straight 120 VAC Pass-through Plug

- CLEAN, COMPACT DESIGN
- **STREAMLINED**
- LOW PROFILE
- SIDE-EXITING CORDS
- **PLUG & PLAY**
- 6' AC CORD & PLUG (FLAT PLUG STANDARD)
- **CUSTOMIZABLE CONFIGURATIONS AND FINISHES**
- **UL LISTED FOR MOUNTING IN FURNITURE**
- 15A





## AC POWER & DATA CONNECTIVITY SOLUTION

M-POWER-3TW-AES-MATP

Distributed by



Mormax Company, Inc.

<u>&</u>

914-699-0101

sales@mormax.com
mormax.com

8 Westchester Plaza Elmsford, NY 10523

Specs:

# **Modules/Ports:**

- A Tamper Resistant AC Receptacle
- E USB-A & USB-C (20W)
- S USB-C (25W High Speed Charging Port)

TOP