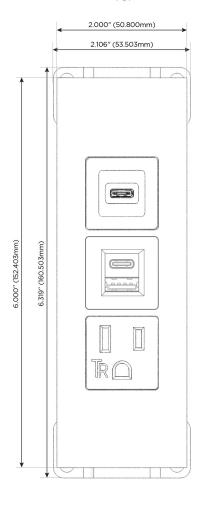

# **Modules/Ports:**

- A Tamper Resistant AC Receptacle
- E USB-A & USB-C (20W)
- S USB-C (25W High Speed Charging Port)

TOP