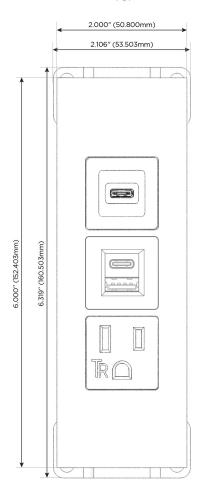

#### **Module/Port Options:**

- A Tamper Resistant AC Receptacle
- E USB-A & USB-C (20W)
- M Double USB-A (Fast Charging Ports 18W)
- H HDMI
- 6 CAT 6
- 12 RJ 12
- X Switched AC
- Y 3-Way Switch (Low Voltage)
- V USB-C (45W High Speed Charging Port)
- S USB-C (25W High Speed Charging Port)
- R Switched AC (Rocker Switch)
- **D** Dimmer Switch

## **Modules/Ports:**

- A Tamper Resistant AC Receptacle
- E USB-A & USB-C (20W)
- S USB-C (25W High Speed Charging Port)

TOP