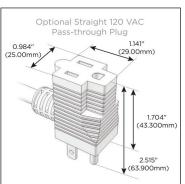

#### Plug:

Supplied with Low Profile Flat 45° Angle 120 VAC Plug

Optional Standard Straight 120 VAC Plug

Optional Straight 120 VAC Pass-through Plug

- CLEAN, COMPACT DESIGN
- STREAMLINED
- LOW PROFILE
- SIDE-EXITING CORDS
- PLUG & PLAY
- 6' AC CORD & PLUG (FLAT PLUG STANDARD)
- CUSTOMIZABLE CONFIGURATIONS AND FINISHES
- UL LISTED FOR MOUNTING IN FURNITURE
- 15A