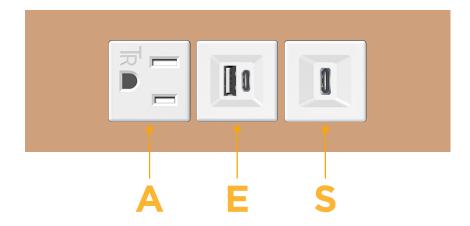

## **Modules/Ports:**

- A Tamper Resistant AC Receptacle
- E USB-A & USB-C (20W)
- S USB-C (25W High Speed Charging Port)

TOP