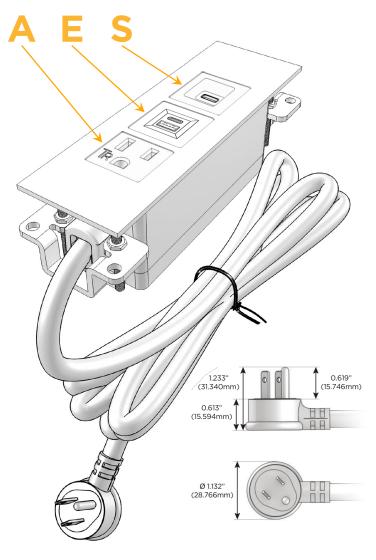

#### **Module/Port Options:**

- A Tamper Resistant AC Receptacle
- E USB-A & USB-C (20W)
- M Double USB-A (Fast Charging Ports 18W)
- H HDMI
- 6 CAT 6
- 12 RJ 12
- X Switched AC
- Y 3-Way Switch (Low Voltage)
- V USB-C (45W High Speed Charging Port)
- S USB-C (25W High Speed Charging Port)
- R Switched AC (Rocker Switch)
- **D** Dimmer Switch

#### Plug:

Supplied with Low Profile Flat 45° Angle 120 VAC Plug

Optional Standard Straight 120 VAC Plug

Optional Straight 120 VAC Pass-through Plug

- CLEAN, COMPACT DESIGN
- STREAMLINED
- LOW PROFILE
- SIDE-EXITING CORDS
- PLUG & PLAY
- 6' AC CORD & PLUG (FLAT PLUG STANDARD)
- CUSTOMIZABLE CONFIGURATIONS AND FINISHES
- UL LISTED FOR MOUNTING IN FURNITURE
- 15A

## **Modules/Ports:**

- A Tamper Resistant AC Receptacle
- E USB-A & USB-C (20W)
- S USB-C (25W High Speed Charging Port)

TOP